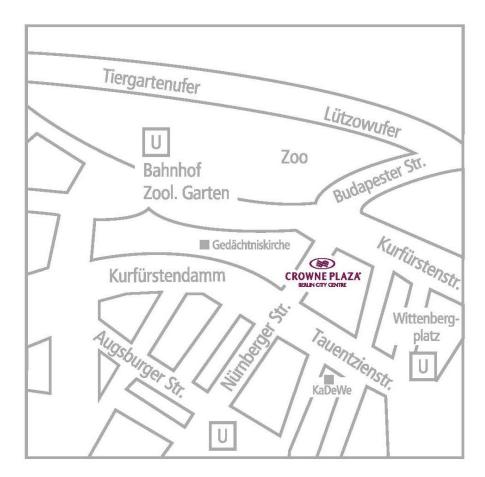

# By car (from all directions):

Drive along the Berliner Ring (A10) in direction city center (Zoo), leaving at the exit "Kurfürstendamm". Follow the Kurfürstendamm for 4 km, pass the Memorial Church and at the next crossroad turn right into the Nürnberger Straße.

The Crowne Plaza Berlin City Centre is located on the right side of the street.

#### By train:

From "Hauptbahnhof" (Central Station) you can take all trains departing from platform 16 in direction "Zoologischer Garten" in only a 6 minutes ride. From "Zoologischer Garten you reach the hotel in a 10 minutes walk.