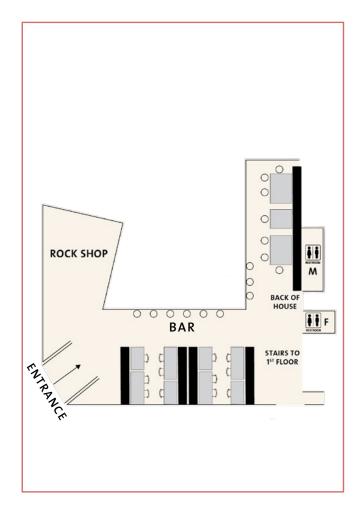

lin location highlights the unique tradition of Hard Rock Cafe with delicious house-made entrees, legendary cocktails, live music and a Rock Shop® with limited-edition merchandise.

Rare pieces of authentic music memorabilia include a signed guitar by global superstars and iconic local band, Rammstein, and a stage outfit worn by Peter Fox, a well-known member of Berlin Dancehall band SEEED.

#### A GREAT LOCATION FOR....

Corporate events, corporate & network receptions, family dining, Happy Hour, Christmas Parties, Breakfast seminars, Kick off Meetings and much more.

UNIOUE

**FEATURES** 

• GROUND FLOOR
KU'DAMM TERRACE

PRIME LOCATION

IST FLOOR BALCONY WRAPPED AROUND THE ENTIRE RESTAURANT







#### **CAFE CAPACITY & FLOOR MAP**

#### **GROUND FLOOR PLAN**

#### **UPPER FLOOR PLAN**





|                      | SEATED               | COCKTAIL RECEPTION   |
|----------------------|----------------------|----------------------|
| GROUND FLOOR         | UP TO 42 PPL         | UP TO <b>75</b> PPL  |
| FIRST FLOOR          | UP TO <b>160</b> PPL | UP TO <b>210</b> PPL |
| BALCONY              | UP TO <b>75</b> PPL  | UP TO <b>100</b> PPL |
| GROUND FLOOR TERRACE | UP TO 48 PPL         | UP TO <b>60</b> PPL  |
| FULL VENUE BUY OUT   | UP TO <b>204</b> PPL | UP TO <b>275</b> PPL |



WE ARE ABLE TO SUPPORT AND CUSTOMISE AUDIO VISUAL NEEDS, PLEASE SPEAK TO YOUR HARD ROCK CAFE REPRESENTATIVE REGARDING YOUR REQUIREMENTS.

# FOR ALL ENQUIRIES PLEASE CONTACT US

- berlin\_sales@hardrock.com
- +49 30 884620
- cafe.hardrock.com/berlin/
- **f** Hard Rock Cafe Berlin
- (i) hrcberlin