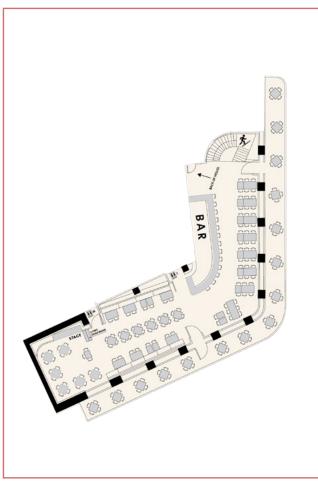

#### **CAFE CAPACITY & FLOOR MAP**

#### **UPPER FLOOR PLAN**

|                      | SEATED               | COCKTAIL RECEPTION   |
|----------------------|----------------------|----------------------|
| GROUND FLOOR         | UP TO 42 PPL         | UP TO <b>75</b> PPL  |
| FIRST FLOOR          | UP TO <b>160</b> PPL | UP TO <b>210</b> PPL |
| BALCONY              | UP TO <b>75</b> PPL  | UP TO <b>100</b> PPL |
| GROUND FLOOR TERRACE | UP TO 48 PPL         | UP TO <b>60</b> PPL  |
| FULL VENUE BUY OUT   | UP TO <b>204</b> PPL | UP TO <b>275</b> PPL |