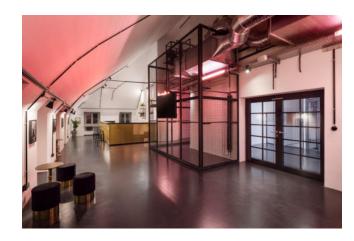

The cinema bar adjacent to the theater provides an inviting space for a pre-show reception as well as networking after the event and offers a panoramic view of the Berlin skyline.

### CINEMA BAR | 104 m<sup>2</sup>

Bar and bar kitchen - wardrobe - 2 x 65" screens - WiFi - air conditioning - daylight

set up standing banquet
capacity 50 20