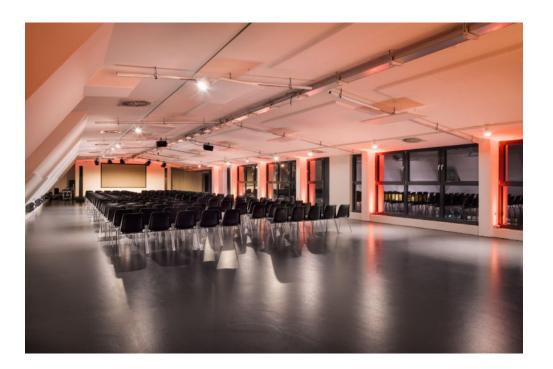

# WILDENBRUCH

# WILDENBRUCH

Wildenbruch, the largest event space on the fifth floor, offers a versatile and fully equipped framework for a wide range of events. Equipped with a stage, stage lighting, projectors and a screen, the space is suitable for impactful presentations, exhibitions, networking events and big gatherings.

With a capacity of up to 300 guests, Wildenbruch seamlessly adapts to your event's needs—whether it's a keynote, a startup showcase, or an evening reception.

## WILDENBRUCH | 371 m<sup>2</sup>

Built-in stage - stage lighting - projector - screen 3,2 x 1,9m - sound system - WiFi - air conditioning - daylight

| set up   | standing | theatre | workshop |
|----------|----------|---------|----------|
| capacity | 299      | 220     | 90       |