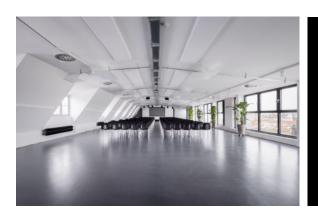

# **CINEMA & CINEMA BAR**

# CINEMA & CINEMA BAR

The cinema on the fifth floor offers the perfect setting for panel discussions, keynotes and movie screenings. Equipped with a built-in stage, a projector, a screen and comfy seating, the cinema accommodates up to 98 guests.

# **CINEMA** | 249 m<sup>2</sup>

Built-in stage - projector - screen 4 x 2,2m - WiFi - sound system - air conditioning - daylight

set up theatre capacity 98