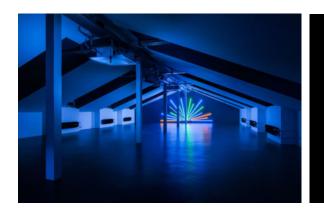

### **PARLOUR** | 214 m<sup>2</sup>

65" screen - built-in LED installation - WiFi - air conditioning - daylight

| set up   | standing | theatre | workshop |
|----------|----------|---------|----------|
| capacity | 60       | 50      | 40       |

## PERSIUS | 178 m<sup>2</sup>

65" screen - built-in LED Installation - WiFi - air conditioning - daylight

| set up   | standing | theatre | workshop |
|----------|----------|---------|----------|
| capacity | 60       | 50      | 40       |