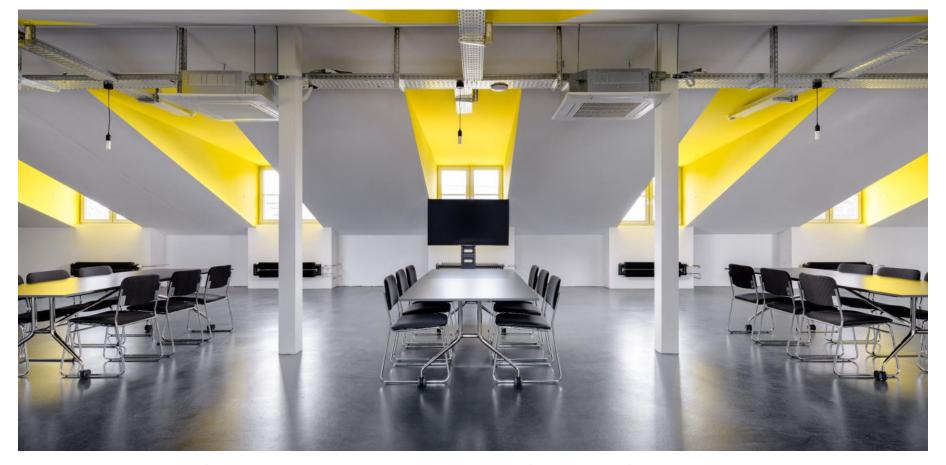

# PARLOUR & PERSIUS

# PARLOUR & PERSIUS

Parlour and Persius provide a minimalist and focused environment for hosting workshops, brainstorming sessions or team meetings. Both spaces can accommodate 40 participants in workshop seating, allowing interaction, creativity and productivity to flow in a comfortable yet professional setting.

### **PARLOUR** | 214 m<sup>2</sup>

65" screen - built-in LED installation - WiFi - air conditioning - daylight

| set up   | standing | theatre | workshop |
|----------|----------|---------|----------|
| capacity | 60       | 50      | 40       |

## PERSIUS | 178 m<sup>2</sup>

65" screen - built-in LED Installation - WiFi - air conditioning - daylight

| set up   | standing | theatre | workshop |
|----------|----------|---------|----------|
| capacity | 60       | 50      | 40       |