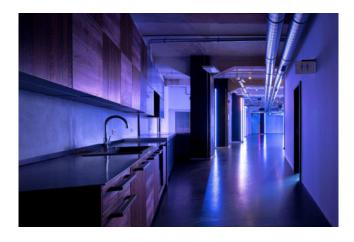

**JORDAN** 

# **JORDAN**

Located on the ground floor, with direct street access, Jordan is the ideal space for an after-show party, a dynamic and more informal presentation or for networking events with to up to 200 guests. A projector can also be set up upon request.

## **JORDAN** | 400 m<sup>2</sup>

Built-in LED installation - independent street access - WiFi - multiple floor-mounted sockets - kitchen - projector possible - daylight

| set up   | standing | theatre | workshop |
|----------|----------|---------|----------|
| capacity | 200      | 100     | 70       |