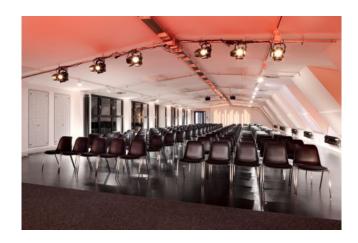

# WILDENBRUCH

# WILDENBRUCH

Wildenbruch, the largest event space on the fifth floor, offers a versatile and fully equipped framework for a wide range of events. Equipped with a stage, stage lighting, projectors and a screen, the space is suitable for impactful presentations, exhibitions, networking events and big gatherings.

With a capacity of up to 300 guests, Wildenbruch seamlessly adapts to your event's needs—whether it's a keynote, a startup showcase, or an evening reception.

## WILDENBRUCH | 371 m<sup>2</sup>

Built-in stage - stage lighting - projector - screen 3,2 x 1,9m - sound system - WiFi - air conditioning - daylight

| set up   | standing | theatre | workshop |
|----------|----------|---------|----------|
| capacity | 299      | 220     | 90       |