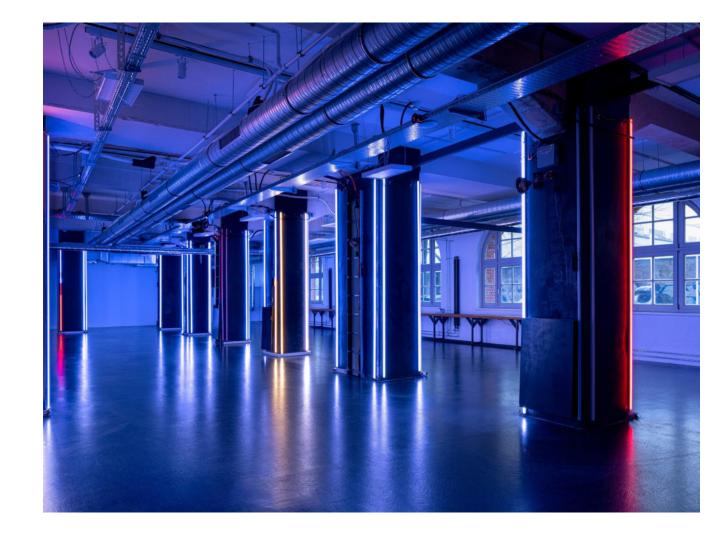

# **JORDAN**

Located on the ground floor, with direct street access, Jordan is the ideal space for an after-show party, a dynamic and more informal presentation or for networking events with to up to 200 guests. A projector can also be set up upon request.

## **JORDAN** | 400 m<sup>2</sup>

Built-in LED installation - independent street access - WiFi - multiple floor-mounted sockets - kitchen - projector possible - daylight

| set up   | standing | theatre | workshop |
|----------|----------|---------|----------|
| capacity | 200      | 100     | 70       |