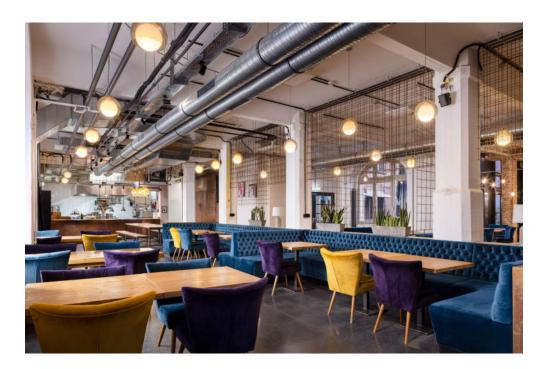

COCO

COCO

Whether you're looking to host a business lunch, an elegant dinner or a flying buffet with signature drinks for post-event networking, Coco offers a sophisticated ambience catering to your requirements. With an inviting courtyard entrance, refined brick aesthetics, a versatile menu to satisfy all preferences, Coco Café and Restaurant provide a smooth and memorable dining experience for any occasion.

### COCO café | 124 m²

Independent entrance - bar and bar kitchen - WiFi - background music - daylight

set up standing capacity 50

### **COCO** RESTAURANT | 200 m<sup>2</sup>

Independent entrance - built-in seating nooks - WiFi - background music - WiFi - daylight

set up banquet
capacity 100

Lohmühlenstraße 65 12435 Berlin, Germany

berlin-events@cic.com www.cic.com