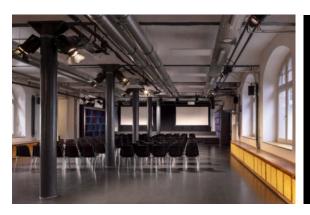

# WILDENBRUCH

# WILDENBRUCH

Wildenbruch, the largest event space on the fifth floor, offers a versatile and fully equipped framework for a wide range of events. Equipped with a stage, stage lighting, projectors and a screen, the space is suitable for impactful presentations, exhibitions, networking events and big gatherings.

With a capacity of up to 300 guests, Wildenbruch seamlessly adapts to your event's needs—whether it's a keynote, a startup showcase, or an evening reception.

## WILDENBRUCH | 371 m<sup>2</sup>

Built-in stage - stage lighting - projector - screen 3,2 x 1,9m - sound system - WiFi - air conditioning - daylight

| set up   | standing | theatre | workshop |
|----------|----------|---------|----------|
| capacity | 299      | 220     | 90       |