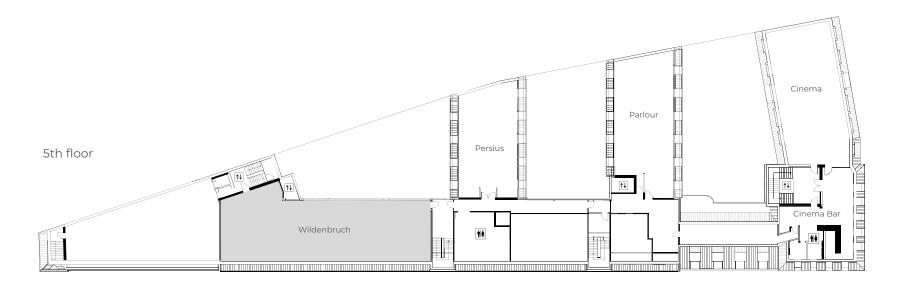

# PARLOUR & PERSIUS

# PARLOUR & PERSIUS

Parlour and Persius provide a minimalist and focused environment for hosting workshops, brainstorming sessions or team meetings. Both spaces can accommodate 40 participants in workshop seating, allowing interaction, creativity and productivity to flow in a comfortable yet professional setting.

### **PARLOUR** | 214 m<sup>2</sup>

65" screen - built-in LED installation - WiFi - air conditioning - daylight

| set up   | standing | theatre | workshop |
|----------|----------|---------|----------|
| capacity | 60       | 50      | 40       |

## PERSIUS | 178 m<sup>2</sup>

65" screen - built-in LED Installation - WiFi - air conditioning - daylight

| set up   | standing | theatre | workshop |
|----------|----------|---------|----------|
| capacity | 60       | 50      | 40       |