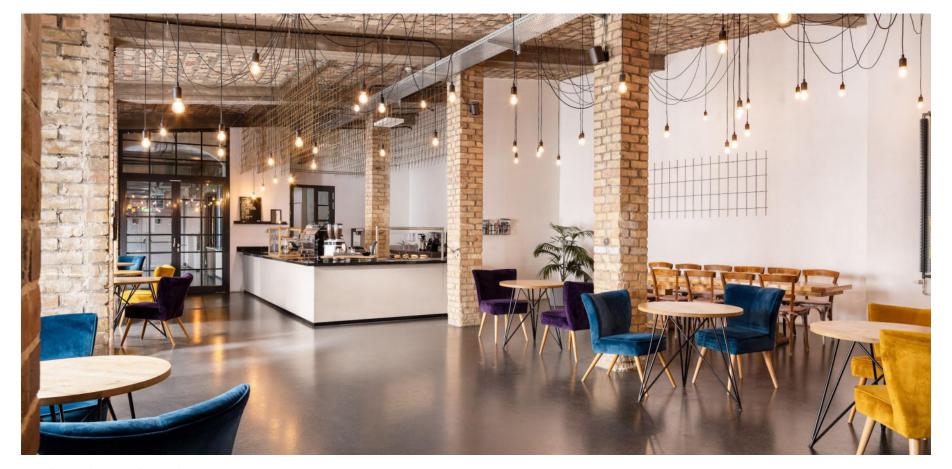

COCO

COCO

Whether you're looking to host a business lunch, an elegant dinner or a flying buffet with signature drinks for post-event networking, Coco offers a sophisticated ambience catering to your requirements. With an inviting courtyard entrance, refined brick aesthetics, a versatile menu to satisfy all preferences, Coco Café and Restaurant provide a smooth and memorable dining experience for any occasion.

### COCO café | 124 m²

Independent entrance - bar and bar kitchen - WiFi - background music - daylight

set up standing capacity 50

### **COCO** RESTAURANT | 200 m<sup>2</sup>

Independent entrance - built-in seating nooks - WiFi - background music - WiFi - daylight

set up banquet
capacity 100

Lohmühlenstraße 65 12435 Berlin, Germany

berlin-events@cic.com www.cic.com