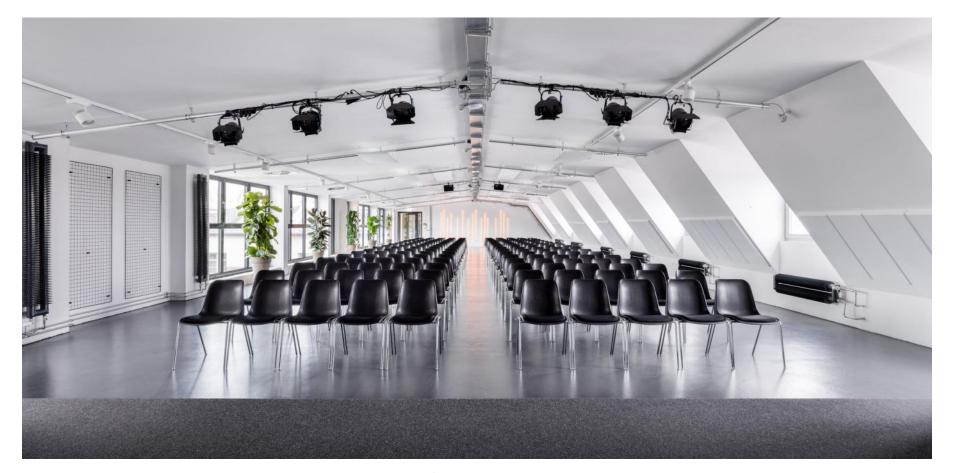

# WILDENBRUCH

# WILDENBRUCH

Wildenbruch, the largest event space on the fifth floor, offers a versatile and fully equipped framework for a wide range of events. Equipped with a stage, stage lighting, projectors and a screen, the space is suitable for impactful presentations, exhibitions, networking events and big gatherings.

With a capacity of up to 300 guests, Wildenbruch seamlessly adapts to your event's needs—whether it's a keynote, a startup showcase, or an evening reception.

## WILDENBRUCH | 371 m<sup>2</sup>

Built-in stage - stage lighting - projector - screen 3,2 x 1,9m - sound system - WiFi - air conditioning - daylight

| set up   | standing | theatre | workshop |
|----------|----------|---------|----------|
| capacity | 299      | 220     | 90       |