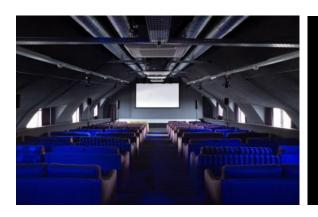

# CINEMA & CINEMA BAR

The cinema on the fifth floor offers the perfect setting for panel discussions, keynotes and movie screenings. Equipped with a built-in stage, a projector, a screen and comfy seating, the cinema accommodates up to 98 guests.

# **CINEMA** | 249 m<sup>2</sup>

Built-in stage - projector - screen 4 x 2,2m - WiFi - sound system - air conditioning - daylight

set up theatre capacity 98