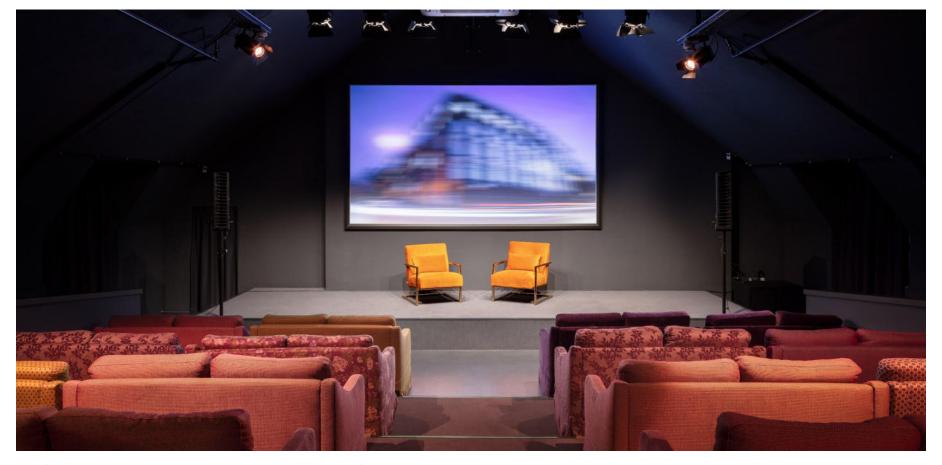

# CINEMA & CINEMA BAR

The cinema on the fifth floor offers the perfect setting for panel discussions, keynotes and movie screenings. Equipped with a built-in stage, a projector, a screen and comfy seating, the cinema accommodates up to 98 guests.

# **CINEMA** | 249 m<sup>2</sup>

Built-in stage - projector - screen 4 x 2,2m - WiFi - sound system - air conditioning - daylight

set up theatre capacity 98