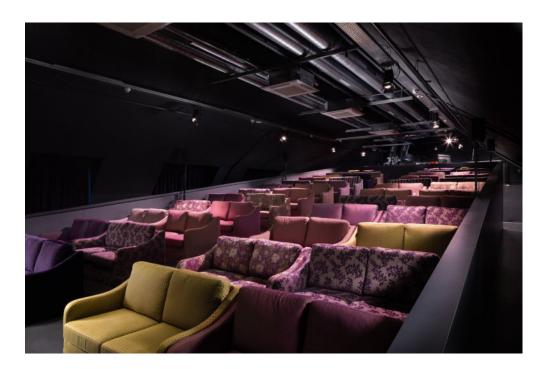

# CINEMA & CINEMA BAR

The cinema on the fifth floor offers the perfect setting for panel discussions, keynotes and movie screenings. Equipped with a built-in stage, a projector, a screen and comfy seating, the cinema accommodates up to 98 guests.

# **CINEMA** | 249 m<sup>2</sup>

Built-in stage - projector - screen 4 x 2,2m - WiFi - sound system - air conditioning - daylight

set up theatre capacity 98