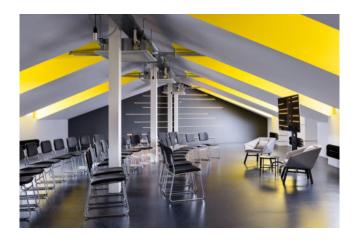

# PARLOUR & PERSIUS

# PARLOUR & PERSIUS

Parlour and Persius provide a minimalist and focused environment for hosting workshops, brainstorming sessions or team meetings. Both spaces can accommodate 40 participants in workshop seating, allowing interaction, creativity and productivity to flow in a comfortable yet professional setting.