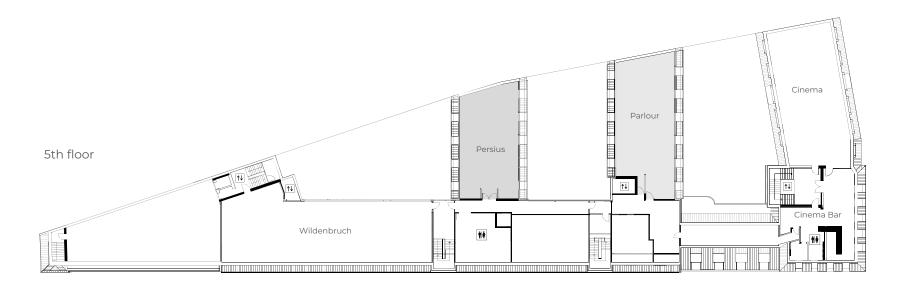

nviting space for a pre-show reception as well as networking after the event and offers a panoramic view of the Berlin skyline.





# **CINEMA** | 249 m<sup>2</sup>

Built-in stage - projector - screen 4 x 2,2m - WiFi - sound system - air conditioning - daylight

set up theatre capacity 98

### CINEMA BAR | 104 m<sup>2</sup>

Bar and bar kitchen - wardrobe - 2 x 65" screens - WiFi - air conditioning - daylight

set up standing banquet
capacity 50 20



# PARLOUR & PERSIUS





# PARLOUR & PERSIUS

Parlour and Persius provide a minimalist and focused environment for hosting workshops, brainstorming sessions or team meetings. Both spaces can accommodate 40 participants in workshop seating, allowing interaction, creativity and productivity to flow in a comfortable yet professional setting.





### **PARLOUR** | 214 m<sup>2</sup>

65" screen - built-in LED installation - WiFi - air conditioning - daylight

| set up   | standing | theatre | workshop |
|----------|----------|---------|----------|
| capacity | 60       | 50      | 40       |

## PERSIUS | 178 m<sup>2</sup>

65" screen - built-in LED Installation - WiFi - air conditioning - daylight

| set up   | standing | theatre | workshop |
|----------|----------|---------|----------|
| capacity | 60       | 50      | 40       |



# WILDENBRUCH





# WILDENBRUCH

Wildenbruch, the largest event space on the fifth floor, offers a versatile and fully equipped framework for a wide range of events. Equipped with a stage, stage lighting, projectors and a screen, the space is suitable for impactful presentations, exhibitions, netw