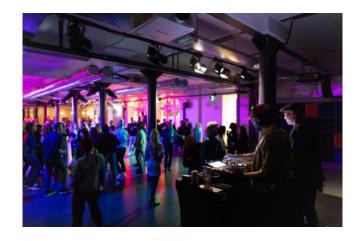

**JORDAN** 

# **JORDAN**

Located on the ground floor, with direct street access, Jordan is the ideal space for an after-show party, a dynamic and more informal presentation or for networking events with to up to 200 guests. A projector can also be set up upon request.

## **JORDAN** | 400 m<sup>2</sup>

Built-in LED installation - independent street access - WiFi - multiple floor-mounted sockets - kitchen - projector possible - daylight

| set up   | standing | theatre | workshop |
|----------|----------|---------|----------|
| capacity | 200      | 100     | 70       |