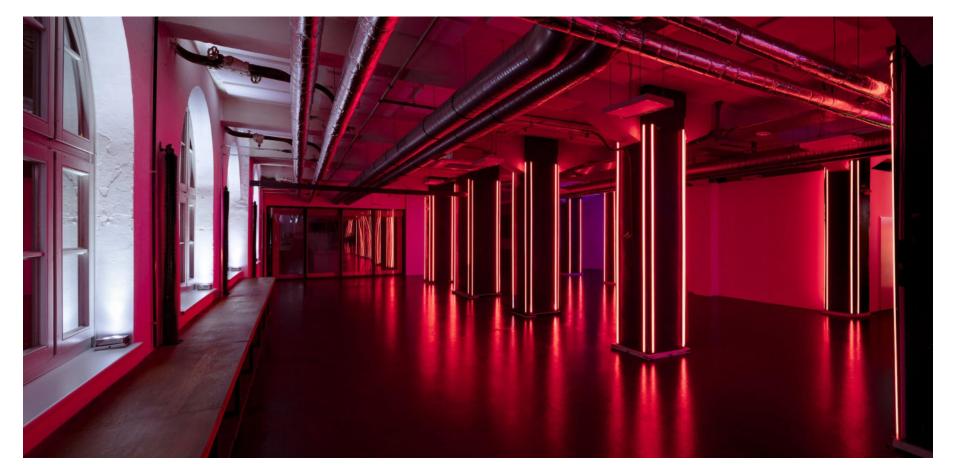

**LEXIS** 

# **LEXIS**

Located on the ground floor with its own private entrance through a courtyard, Lexis provides a versatile and fully equipped space for events of up to 200 guests.

Featuring a built-in stage, stage lighting, two projectors, and two screens, it seamlessly accommodates a variety of functions, from presentations and panel discussions to networking sessions and live performances.

## **LEXIS** | 300 m<sup>2</sup>

Built-in stage - stage lighting - two projectors - two screens 2,8  $\times$  1,7m - 2  $\times$  65" TV screens - sound system - WiFi - air conditioning - daylight

| set up   | standing | theatre | workshop |
|----------|----------|---------|----------|
| capacity | 250      | 170     | 72       |