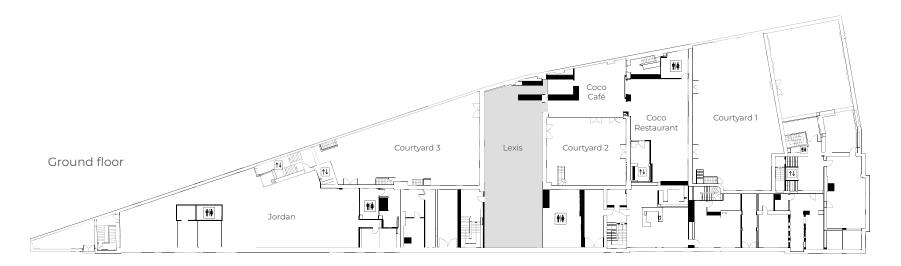

**LEXIS** 

# **LEXIS**

Located on the ground floor with its own private entrance through a courtyard, Lexis provides a versatile and fully equipped space for events of up to 200 guests.

Featuring a built-in stage, stage lighting, two projectors, and two screens, it seamlessly accommodates a variety of functions, from presentations and panel discussions to networking sessions and live performances.

## **LEXIS** | 300 m<sup>2</sup>

Built-in stage - stage lighting - two projectors - two screens 2,8  $\times$  1,7m - 2  $\times$  65" TV screens - sound system - WiFi - air conditioning - daylight

| set up   | standing | theatre | workshop |
|----------|----------|---------|----------|
| capacity | 250      | 170     | 72       |