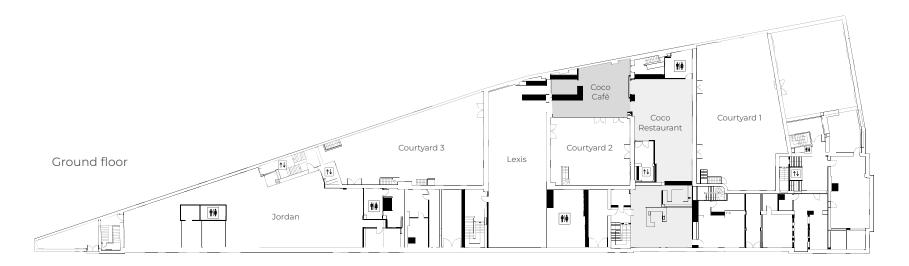

COCO

COCO

Whether you're looking to host a business lunch, an elegant dinner or a flying buffet with signature drinks for post-event networking, Coco offers a sophisticated ambience catering to your requirements. With an inviting courtyard entrance, refined brick aesthetics, a versatile menu to satisfy all preferences, Coco Café and Restaurant provide a smooth and memorable dining experience for any occasion.

### COCO café | 124 m²

Independent entrance - bar and bar kitchen - WiFi - background music - daylight

set up standing capacity 50

### **COCO** RESTAURANT | 200 m<sup>2</sup>

Independent entrance - built-in seating nooks - WiFi - background music - WiFi - daylight

set up banquet
capacity 100

Lohmühlenstraße 65 12435 Berlin, Germany

berlin-events@cic.com www.cic.com