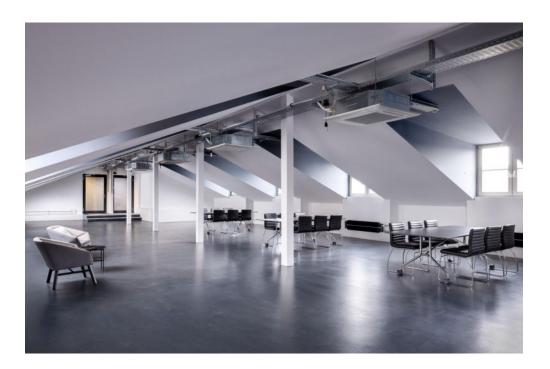

# WILDENBRUCH

# WILDENBRUCH

Wildenbruch, the largest event space on the fifth floor, offers a versatile and fully equipped framework for a wide range of events. Equipped with a stage, stage lighting, projectors and a screen, the space is suitable for impactful presentations, exhibitions, networking events and big gatherings.

With a capacity of up to 300 guests, Wildenbruch seamlessly adapts to your event's needs—whether it's a keynote, a startup showcase, or an evening reception.

## WILDENBRUCH | 371 m<sup>2</sup>

Built-in stage - stage lighting - projector - screen 3,2 x 1,9m - sound system - WiFi - air conditioning - daylight

| set up   | standing | theatre | workshop |
|----------|----------|---------|----------|
| capacity | 299      | 220     | 90       |