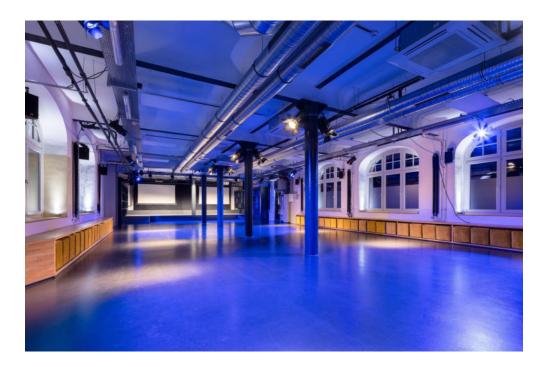

# WILDENBRUCH

# WILDENBRUCH

Wildenbruch, the largest event space on the fifth floor, offers a versatile and fully equipped framework for a wide range of events. Equipped with a stage, stage lighting, projectors and a screen, the space is suitable for impactful presentations, exhibitions, networking events and big gatherings.

With a capacity of up to 300 guests, Wildenbruch seamlessly adapts to your event's needs—whether it's a keynote, a startup showcase, or an evening reception.

## WILDENBRUCH | 371 m<sup>2</sup>

Built-in stage - stage lighting - projector - screen 3,2 x 1,9m - sound system - WiFi - air conditioning - daylight

| set up   | standing | theatre | workshop |
|----------|----------|---------|----------|
| capacity | 299      | 220     | 90       |