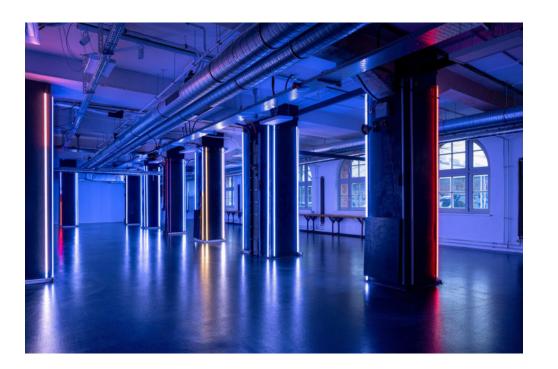

**JORDAN** 

# **JORDAN**

Located on the ground floor, with direct street access, Jordan is the ideal space for an after-show party, a dynamic and more informal presentation or for networking events with to up to 200 guests. A projector can also be set up upon request.

## **JORDAN** | 400 m<sup>2</sup>

Built-in LED installation - independent street access - WiFi - multiple floor-mounted sockets - kitchen - projector possible - daylight

| set up   | standing | theatre | workshop |
|----------|----------|---------|----------|
| capacity | 200      | 100     | 70       |