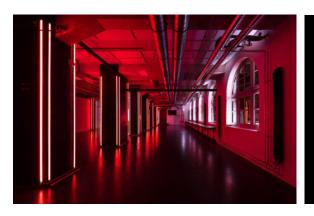

**JORDAN** 

# **JORDAN**

Located on the ground floor, with direct street access, Jordan is the ideal space for an after-show party, a dynamic and more informal presentation or for networking events with to up to 200 guests. A projector can also be set up upon request.

## **JORDAN** | 400 m<sup>2</sup>

Built-in LED installation - independent street access - WiFi - multiple floor-mounted sockets - kitchen - projector possible - daylight

| set up   | standing | theatre | workshop |
|----------|----------|---------|----------|
| capacity | 200      | 100     | 70       |