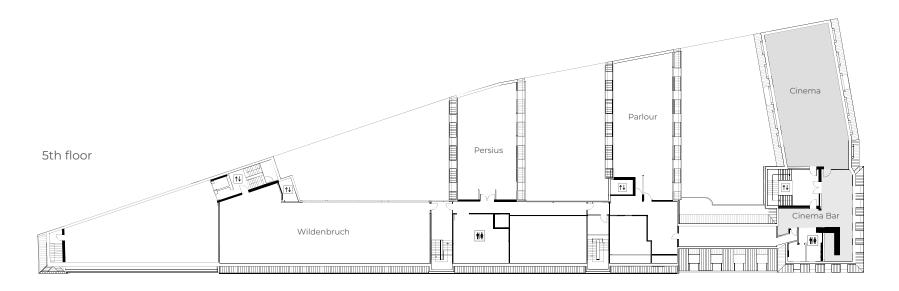

# PARLOUR & PERSIUS

# PARLOUR & PERSIUS

Parlour and Persius provide a minimalist and focused environment for hosting workshops, brainstorming sessions or team meetings. Both spaces can accommodate 40 participants in workshop seating, allowing interaction, creativity and productivity to flow in a comfortable yet professional setting.

# WILDENBRUCH

# WILDENBRUCH

Wildenbruch, the largest event space on the fifth floor, offers a versatile and fully equipped framework for a wide range of events. Equipped with a stage, stage lighting, projectors and a screen, the space is suitable for impactful presentations, exhibitions, networking events and big gatherings.