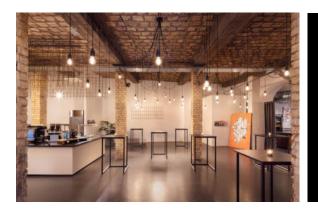

COCO

COCO

Whether you're looking to host a business lunch, an elegant dinner or a flying buffet with signature drinks for post-event networking, Coco offers a sophisticated ambience catering to your requirements. With an inviting courtyard entrance, refined brick aesthetics, a versatile menu to satisfy all preferences, Coco Café and Restaurant provide a smooth and memorable dining experience for any occasion.

### COCO café | 124 m²

Independent entrance - bar and bar kitchen - WiFi - background music - daylight

set up standing capacity 50

### **COCO** RESTAURANT | 200 m<sup>2</sup>

Independent entrance - built-in seating nooks - WiFi - background music - WiFi - daylight

set up banquet
capacity 100

Lohmühlenstraße 65 12435 Berlin, Germany

berlin-events@cic.com www.cic.com