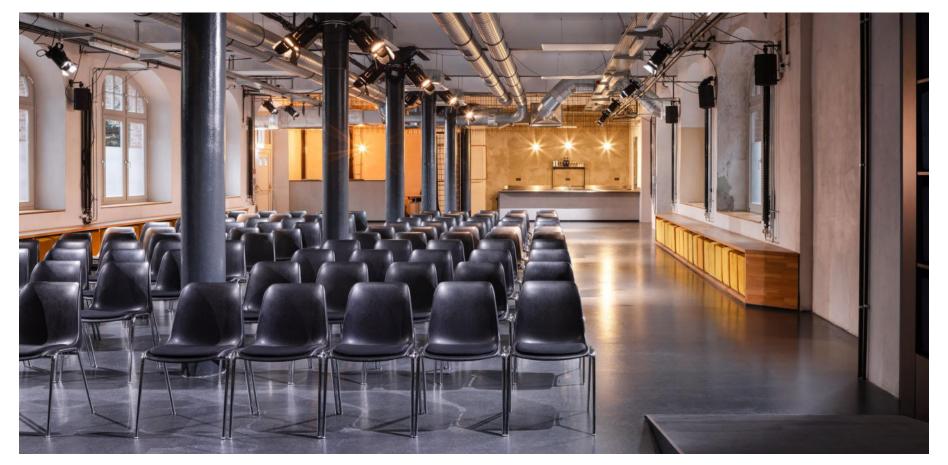

# WILDENBRUCH

# WILDENBRUCH

Wildenbruch, the largest event space on the fifth floor, offers a versatile and fully equipped framework for a wide range of events. Equipped with a stage, stage lighting, projectors and a screen, the space is suitable for impactful presentations, exhibitions, networking events and big gatherings.

With a capacity of up to 300 guests, Wildenbruch seamlessly adapts to your event's needs—whether it's a keynote, a startup showcase, or an evening reception.

## WILDENBRUCH | 371 m<sup>2</sup>

Built-in stage - stage lighting - projector - screen 3,2 x 1,9m - sound system - WiFi - air conditioning - daylight

| set up   | standing | theatre | workshop |
|----------|----------|---------|----------|
| capacity | 299      | 220     | 90       |