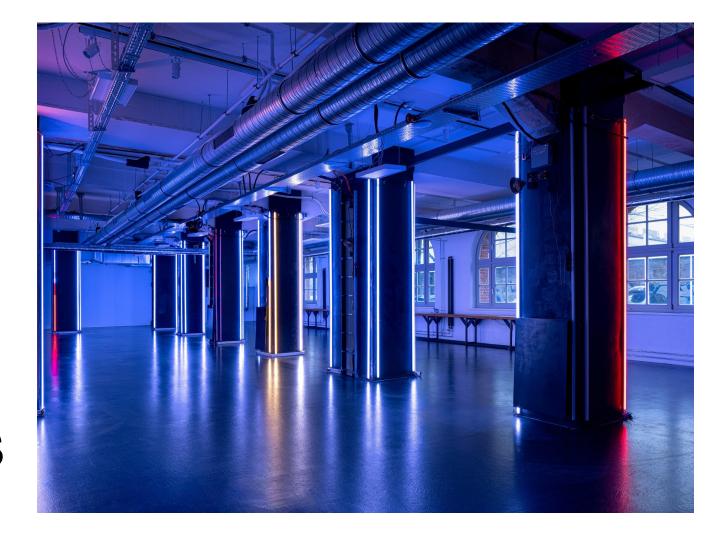

## **WILDENBRUCH**

#### WILDENBRUCH

Wildenbruch, the largest event space on the fifth floor, offers a versatile and fully equipped framework for a wide range of events. Equipped with a stage, stage lighting, projectors and a screen, the space is suitable for impactful presentations, exhibitions, networking events and big gatherings.

With a capacity of up to 300 guests, Wildenbruch seamlessly adapts to your event's needs—whether it's a keynote, a startup showcase, or an evening reception.

#### WILDENBRUCH | 371 m<sup>2</sup>

Built-in stage - stage lighting - projector - screen 3,2 x 1,9m - sound system - WiFi - air conditioning - daylight

| set up   | standing | theatre | workshop |
|----------|----------|---------|----------|
| capacity | 299      | 220     | 90       |