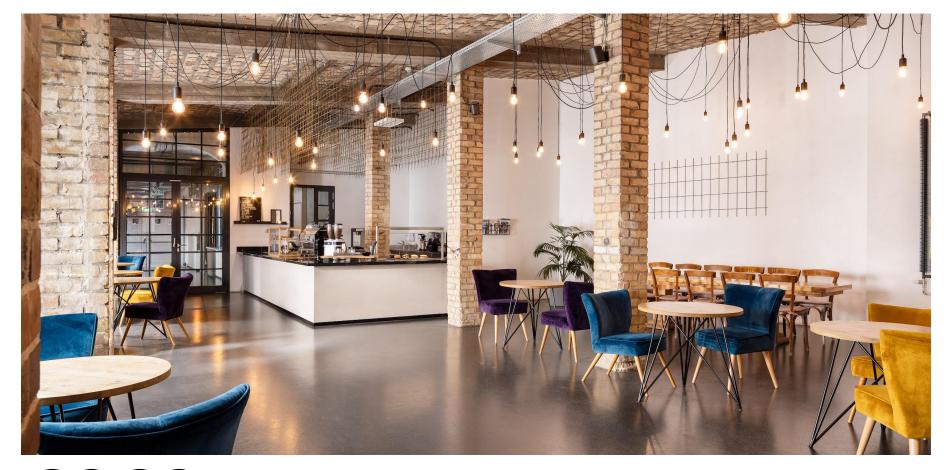

COCO

COCO

Whether you're looking to host a business lunch, an elegant dinner or a flying buffet with signature drinks for post-event networking, Coco offers a sophisticated ambience catering to your requirements. With an inviting courtyard entrance, refined brick aesthetics, a versatile menu to satisfy all preferences, Coco Café and Restaurant provide a smooth and memorable dining experience for any occasion.

#### COCO café | 124 m²

Independent entrance - bar and bar kitchen - WiFi - background music - daylight

set up standing capacity 50

#### **COCO** RESTAURANT | 200 m<sup>2</sup>

Independent entrance - built-in seating nooks - WiFi - background music - WiFi - daylight

set up banquet
capacity 100