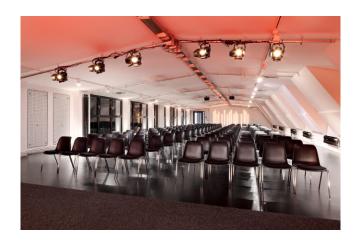

## PARLOUR & PERSIUS

# PARLOUR & PERSIUS

Parlour and Persius provide a minimalist and focused environment for hosting workshops, brainstorming sessions or team meetings. Both spaces can accommodate 40 participants in workshop seating, allowing interaction, creativity and productivity to flow in a comfortable yet professional setting.

#### PARLOUR | 214 m<sup>2</sup> **PERSIUS** | 178 m<sup>2</sup> 65" screen - built-in LED installation - WiFi -65" screen - built-in LED Installation - WiFi air conditioning - daylight air conditioning - daylight standing theatre workshop standing theatre workshop set up 60 40 40 capacity 50 capacity 60 50