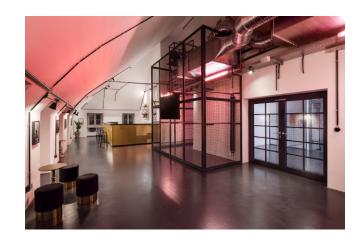

The cinema bar adjacent to the theater provides an inviting space for a pre-show reception as well as networking after the event and offers a panoramic view of the Berlin skyline.