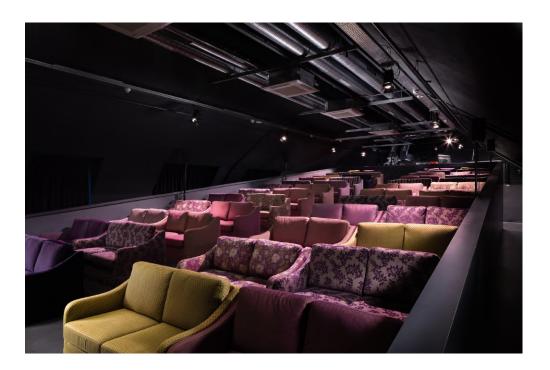

## **CINEMA & CINEMA BAR**

## CINEMA & CINEMA BAR

The cinema on the fifth floor offers the perfect setting for panel discussions, key notes and, movie screenings. Equipped with a built-in stage, a projector, a screen and comfy seating, the cinema accommodates up to 98 guests.

The cinema bar adjacent to the theater provides an inviting space for a pre-show reception as well as networking after the event and offers a panoramic view of the Berlin skyline.