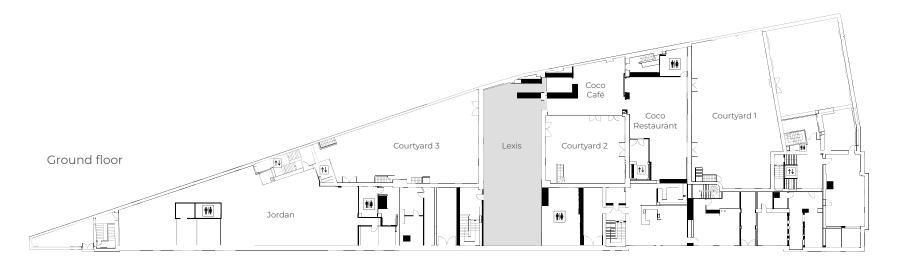

**LEXIS** 

#### **LEXIS**

Located on the ground floor with its own private entrance through a courtyard, Lexis provides a versatile and fully equipped space for events of up to 200 guests.

Featuring a built-in stage, stage lighting, two projectors, and two screens, it seamlessly accommodates a variety of functions, from presentations and panel discussions to networking sessions and live performances.

#### **LEXIS** | 300 m<sup>2</sup>

Built-in stage - stage lighting - two projectors - two screens 2,8  $\times$  1,7m - 2  $\times$  65" TV screens - sound system - WiFi - air conditioning - daylight

| set up   | standing | theatre | workshop |
|----------|----------|---------|----------|
| capacity | 250      | 170     | 72       |