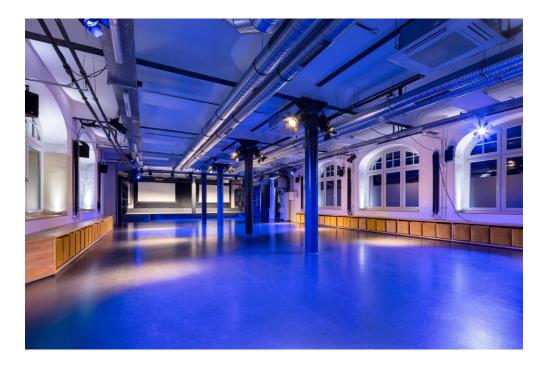

## **CINEMA & CINEMA BAR**

## CINEMA & CINEMA BAR

The cinema on the fifth floor offers the perfect setting for panel discussions, key notes and, movie screenings. Equipped with a built-in stage, a projector, a screen and comfy seating, the cinema accommodates up to 98 guests.

The cinema bar adjacent to the theater provides an inviting space for a pre-show reception as well as networking after the event and offers a panoramic view of the Berlin skyline.