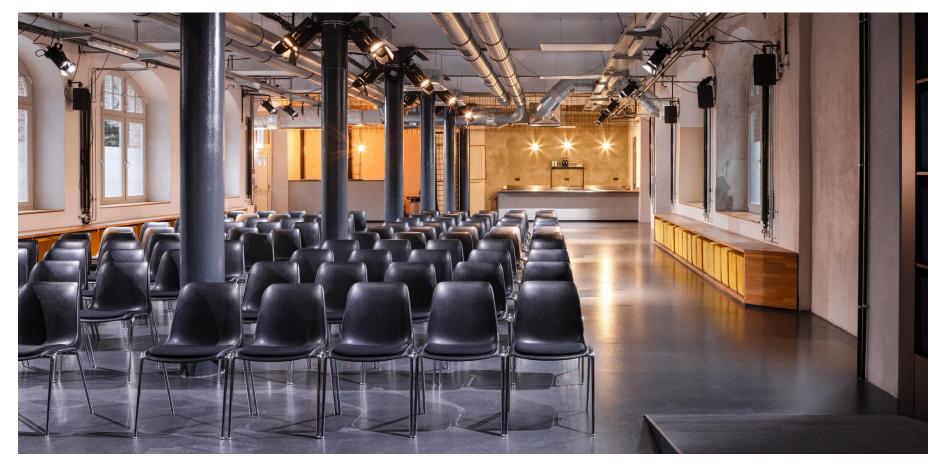

## PARLOUR & PERSIUS

# PARLOUR & PERSIUS

Parlour and Persius provide a minimalist and focused environment for hosting workshops, brainstorming sessions or team meetings. Both spaces can accommodate 40 participants in workshop seating, allowing interaction, creativity and productivity to flow in a comfortable yet professional setting.

#### PARLOUR | 214 m<sup>2</sup> **PERSIUS** | 178 m<sup>2</sup> 65" screen - built-in LED installation - WiFi -65" screen - built-in LED Installation - WiFi air conditioning - daylight air conditioning - daylight standing theatre workshop standing theatre workshop set up 60 40 40 capacity 50 capacity 60 50