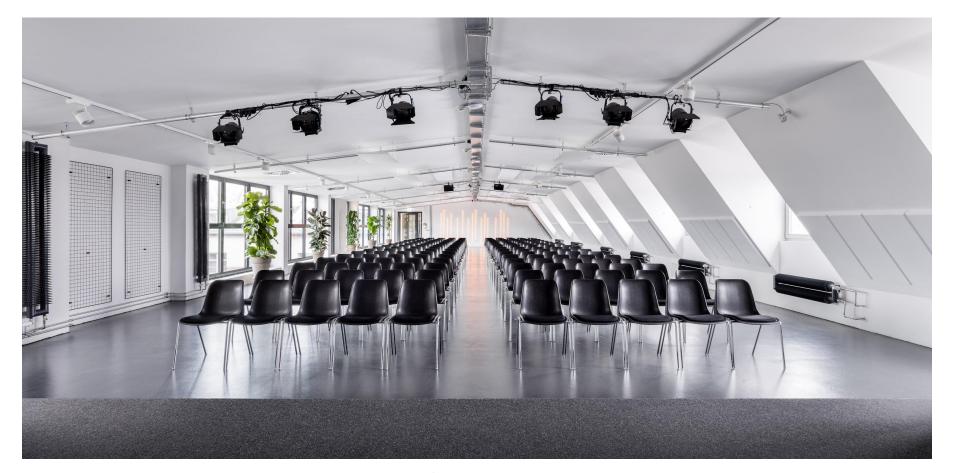

## PARLOUR & PERSIUS

# PARLOUR & PERSIUS

Parlour and Persius provide a minimalist and focused environment for hosting workshops, brainstorming sessions or team meetings. Both spaces can accommodate 40 participants in workshop seating, allowing interaction, creativity and productivity to flow in a comfortable yet professional setting.

#### PARLOUR | 214 m<sup>2</sup> **PERSIUS** | 178 m<sup>2</sup> 65" screen - built-in LED installation - WiFi -65" screen - built-in LED Installation - WiFi air conditioning - daylight air conditioning - daylight standing theatre workshop standing theatre workshop set up 60 40 40 capacity 50 capacity 60 50