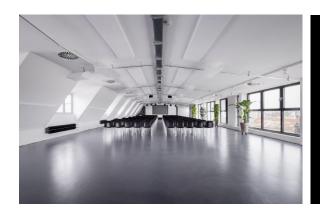

## **WILDENBRUCH**

#### WILDENBRUCH

Wildenbruch, the largest event space on the fifth floor, offers a versatile and fully equipped framework for a wide range of events. Equipped with a stage, stage lighting, projectors and a screen, the space is suitable for impactful presentations, exhibitions, networking events and big gatherings.

With a capacity of up to 300 guests, Wildenbruch seamlessly adapts to your event's needs—whether it's a keynote, a startup showcase, or an evening reception.

#### WILDENBRUCH | 371 m<sup>2</sup>

Built-in stage - stage lighting - projector - screen 3,2 x 1,9m - sound system - WiFi - air conditioning - daylight

| set up   | standing | theatre | workshop |
|----------|----------|---------|----------|
| capacity | 299      | 220     | 90       |