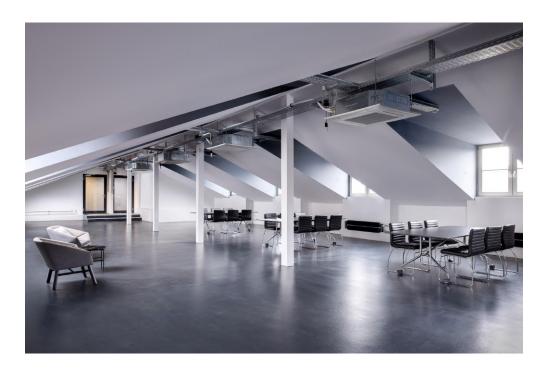

## **WILDENBRUCH**

#### WILDENBRUCH

Wildenbruch, the largest event space on the fifth floor, offers a versatile and fully equipped framework for a wide range of events. Equipped with a stage, stage lighting, projectors and a screen, the space is suitable for impactful presentations, exhibitions, networking events and big gatherings.

With a capacity of up to 300 guests, Wildenbruch seamlessly adapts to your event's needs—whether it's a keynote, a startup showcase, or an evening reception.

#### WILDENBRUCH | 371 m<sup>2</sup>

Built-in stage - stage lighting - projector - screen 3,2 x 1,9m - sound system - WiFi - air conditioning - daylight

| set up   | standing | theatre | workshop |
|----------|----------|---------|----------|
| capacity | 299      | 220     | 90       |