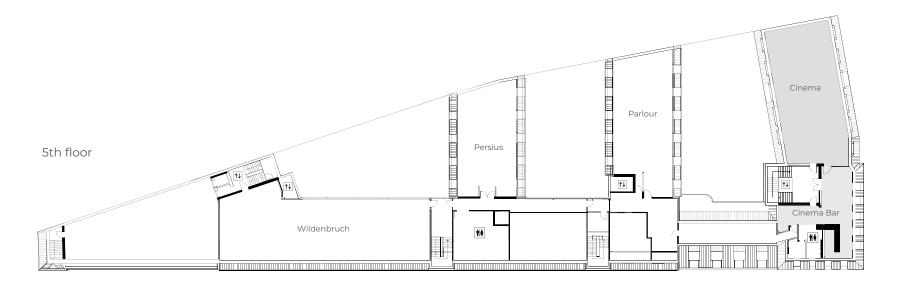

## CINEMA & CINEMA BAR

The cinema on the fifth floor offers the perfect setting for panel discussions, key notes and, movie screenings. Equipped with a built-in stage, a projector, a screen and comfy seating, the cinema accommodates up to 98 guests.

# PARLOUR & PERSIUS

Parlour and Persius provide a minimalist and focused environment for hosting workshops, brainstorming sessions or team meetings. Both spaces can accommodate 40 participants in workshop seating, allowing interaction, creativity and productivity to flow in a comfortable yet professional setting.

#### WILDENBRUCH

Wildenbruch, the largest event space on the fifth floor, offers a versatile and fully equipped framework for a wide range of events. Equipped with a stage, stage lighting, projectors and a screen, the space is suitable for impactful presentations, exhibitions, networking events and big gatherings.