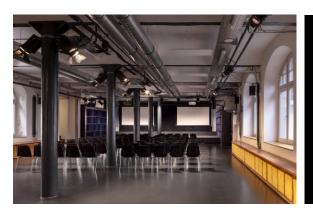

## **WILDENBRUCH**

#### WILDENBRUCH

Wildenbruch, the largest event space on the fifth floor, offers a versatile and fully equipped framework for a wide range of events. Equipped with a stage, stage lighting, projectors and a screen, the space is suitable for impactful presentations, exhibitions, networking events and big gatherings.

With a capacity of up to 300 guests, Wildenbruch seamlessly adapts to your event's needs—whether it's a keynote, a startup showcase, or an evening reception.

#### WILDENBRUCH | 371 m<sup>2</sup>

Built-in stage - stage lighting - projector - screen 3,2 x 1,9m - sound system - WiFi - air conditioning - daylight

| set up   | standing | theatre | workshop |
|----------|----------|---------|----------|
| capacity | 299      | 220     | 90       |