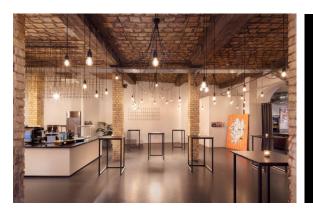

COCO

COCO

Whether you're looking to host a business lunch, an elegant dinner or a flying buffet with signature drinks for post-event networking, Coco offers a sophisticated ambience catering to your requirements. With an inviting courtyard entrance, refined brick aesthetics, a versatile menu to satisfy all preferences, Coco Café and Restaurant provide a smooth and memorable dining experience for any occasion.

#### COCO café | 124 m²

Independent entrance - bar and bar kitchen - WiFi - background music - daylight

set up standing capacity 50

#### **COCO** RESTAURANT | 200 m<sup>2</sup>

Independent entrance - built-in seating nooks - WiFi - background music - WiFi - daylight

set up banquet
capacity 100