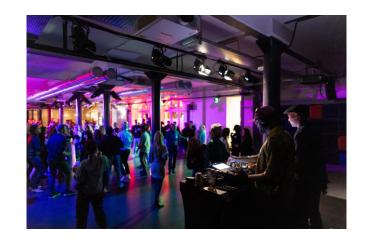

**JORDAN** 

### **JORDAN**

Located on the ground floor, with direct street access, Jordan is the ideal space for an after-show party, a dynamic and more informal presentation or for networking events with to up to 200 guests. A projector can also be set up upon request.

#### JORDAN | 400 m<sup>2</sup>

Built-in LED installation - independent street access - WiFi - multiple floor-mounted sockets - kitchen - projector possible - daylight

| set up   | standing | theatre | workshop |
|----------|----------|---------|----------|
| capacity | 200      | 100     | 70       |