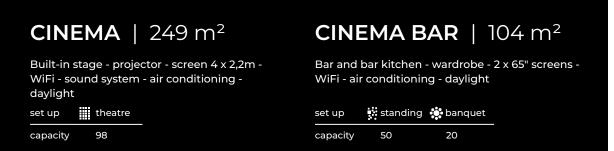

## CINEMA & CINEMA BAR

The cinema on the fifth floor offers the perfect setting for panel discussions, key notes and, movie screenings. Equipped with a built-in stage, a projector, a screen and comfy seating, the cinema accommodates up to 98 guests.