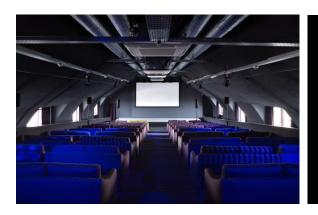

## CINEMA & CINEMA BAR

The cinema on the fifth floor offers the perfect setting for panel discussions, key notes and, movie screenings. Equipped with a built-in stage, a projector, a screen and comfy seating, the cinema accommodates up to 98 guests.