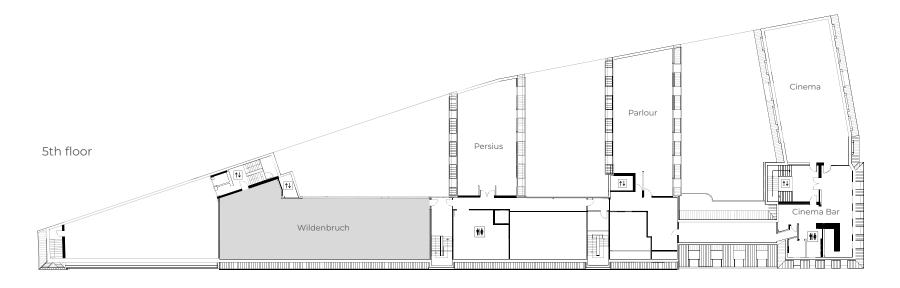

## L65 events by CIC Berlin

### L65events

Welcome to L65! With a range of dedicated event spaces, L65 Events offers a versatile and professional environment to provide the best experience for your event. Whether you are planning a workshop, a high-level hackathon, a corporate conference, a panel discussion, or even a festival, the L65 Events team is committed to creating a lasting impression.

L65 Events is located at CIC Berlin - part of a global innovation network spanning more than 15 cities on three continents. CIC Berlin Innovation Campus is not just a coworking space, but a vibrant hub for startups, entrepreneurs and creatives.