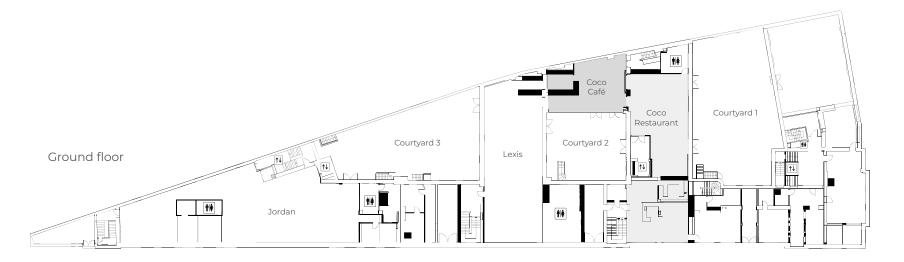

COCO

COCO

Whether you're looking to host a business lunch, an elegant dinner or a flying buffet with signature drinks for post-event networking, Coco offers a sophisticated ambience catering to your requirements. With an inviting courtyard entrance, refined brick aesthetics, a versatile menu to satisfy all preferences, Coco Café and Restaurant provide a smooth and memorable dining experience for any occasion.