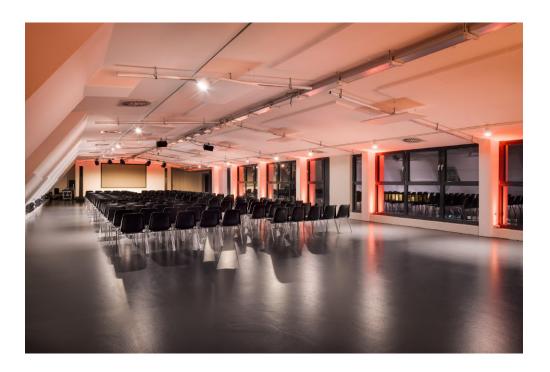

## PARLOUR & PERSIUS

# PARLOUR & PERSIUS

Parlour and Persius provide a minimalist and focused environment for hosting workshops, brainstorming sessions or team meetings. Both spaces can accommodate 40 participants in workshop seating, allowing interaction, creativity and productivity to flow in a comfortable yet professional setting.

#### PARLOUR | 214 m<sup>2</sup> **PERSIUS** | 178 m<sup>2</sup> 65" screen - built-in LED installation - WiFi -65" screen - built-in LED Installation - WiFi air conditioning - daylight air conditioning - daylight standing theatre workshop standing theatre workshop set up 60 40 40 capacity 50 capacity 60 50