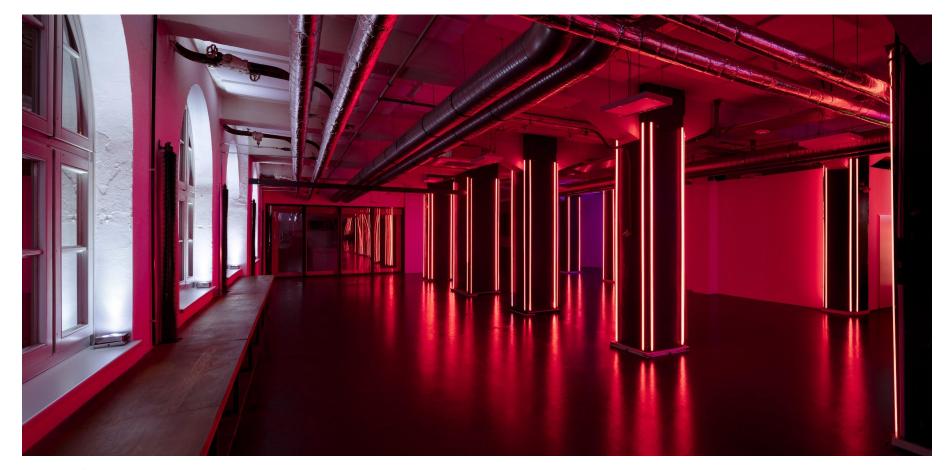

**LEXIS** 

#### **LEXIS**

Located on the ground floor with its own private entrance through a courtyard, Lexis provides a versatile and fully equipped space for events of up to 200 guests.

Featuring a built-in stage, stage lighting, two projectors, and two screens, it seamlessly accommodates a variety of functions, from presentations and panel discussions to networking sessions and live performances.

#### **LEXIS** | 300 m<sup>2</sup>

Built-in stage - stage lighting - two projectors - two screens 2,8  $\times$  1,7m - 2  $\times$  65" TV screens - sound system - WiFi - air conditioning - daylight

| set up   | standing | theatre | workshop |
|----------|----------|---------|----------|
| capacity | 250      | 170     | 72       |