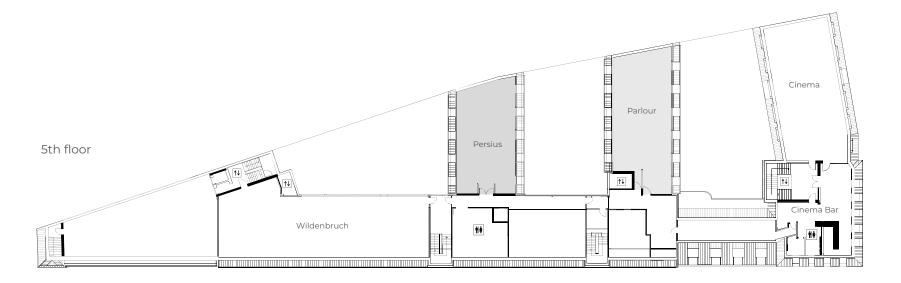

## **WILDENBRUCH**

#### WILDENBRUCH

Wildenbruch, the largest event space on the fifth floor, offers a versatile and fully equipped framework for a wide range of events. Equipped with a stage, stage lighting, projectors and a screen, the space is suitable for impactful presentations, exhibitions, networking events and big gatherings.

## PARLOUR & PERSIUS

# PARLOUR & PERSIUS

Parlour and Persius provide a minimalist and focused environment for hosting workshops, brainstorming sessions or team meetings. Both spaces can accommodate 40 participants in workshop seating, allowing interaction, creativity and productivity to flow in a comfortable yet professional setting.

## **CINEMA & CINEMA BAR**

## CINEMA & CINEMA BAR

The cinema on the fifth floor offers the perfect setting for panel discussions, key notes and, movie screenings. Equipped with a built-in stage, a projector, a screen and comfy seating, the cinema accommodates up to 98 guests.