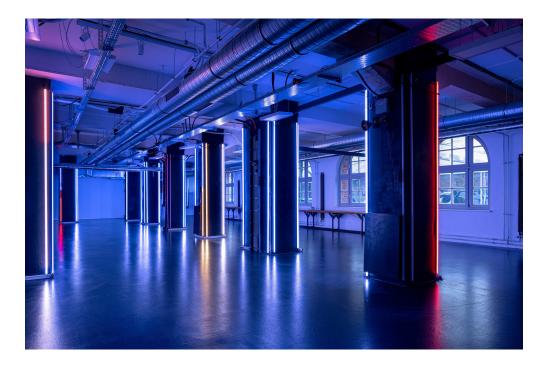

**JORDAN** 

### **JORDAN**

Located on the ground floor, with direct street access, Jordan is the ideal space for an after-show party, a dynamic and more informal presentation or for networking events with to up to 200 guests. A projector can also be set up upon request.

#### JORDAN | 400 m<sup>2</sup>

Built-in LED installation - independent street access - WiFi - multiple floor-mounted sockets - kitchen - projector possible - daylight

| set up   | standing | theatre | workshop |
|----------|----------|---------|----------|
| capacity | 200      | 100     | 70       |