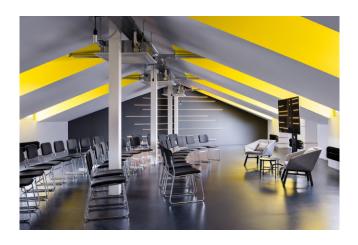

## PARLOUR & PERSIUS

# PARLOUR & PERSIUS

Parlour and Persius provide a minimalist and focused environment for hosting workshops, brainstorming sessions or team meetings. Both spaces can accommodate 40 participants in workshop seating, allowing interaction, creativity and productivity to flow in a comfortable yet professional setting.

#### PARLOUR | 214 m<sup>2</sup> **PERSIUS** | 178 m<sup>2</sup> 65" screen - built-in LED installation - WiFi -65" screen - built-in LED Installation - WiFi air conditioning - daylight air conditioning - daylight standing theatre workshop standing theatre workshop set up 60 40 40 capacity 50 capacity 60 50