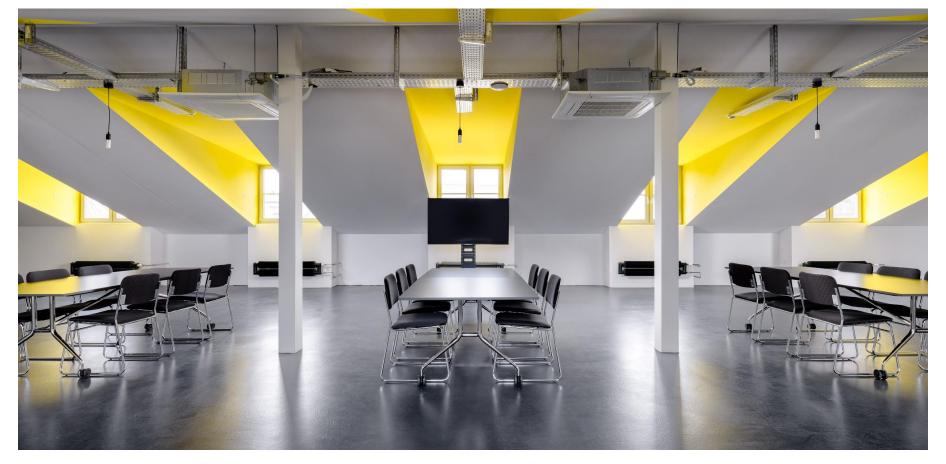

## PARLOUR & PERSIUS

# PARLOUR & PERSIUS

Parlour and Persius provide a minimalist and focused environment for hosting workshops, brainstorming sessions or team meetings. Both spaces can accommodate 40 participants in workshop seating, allowing interaction, creativity and productivity to flow in a comfortable yet professional setting.

#### PARLOUR | 214 m<sup>2</sup> **PERSIUS** | 178 m<sup>2</sup> 65" screen - built-in LED installation - WiFi -65" screen - built-in LED Installation - WiFi air conditioning - daylight air conditioning - daylight standing theatre workshop standing theatre workshop set up 60 40 40 capacity 50 capacity 60 50