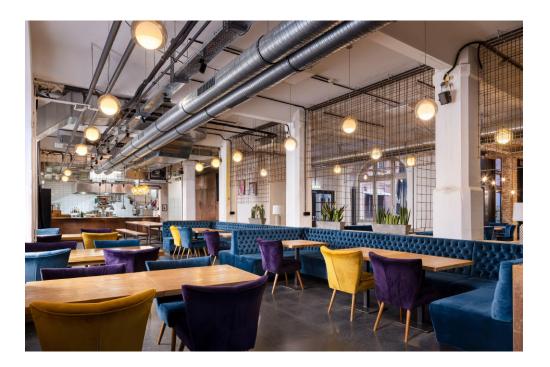

COCO

COCO

Whether you're looking to host a business lunch, an elegant dinner or a flying buffet with signature drinks for post-event networking, Coco offers a sophisticated ambience catering to your requirements. With an inviting courtyard entrance, refined brick aesthetics, a versatile menu to satisfy all preferences, Coco Café and Restaurant provide a smooth and memorable dining experience for any occasion.

#### **COCO** RESTAURANT | 200 m<sup>2</sup>

Independent entrance - built-in seating nooks - WiFi - background music - WiFi - daylight

set up banquet
capacity 100