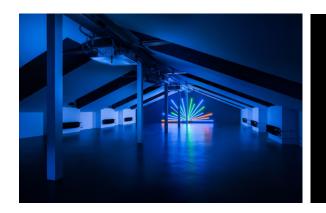

## **WILDENBRUCH**

#### WILDENBRUCH

Wildenbruch, the largest event space on the fifth floor, offers a versatile and fully equipped framework for a wide range of events. Equipped with a stage, stage lighting, projectors and a screen, the space is suitable for impactful presentations, exhibitions, networking events and big gatherings.

With a capacity of up to 300 guests, Wildenbruch seamlessly adapts to your event's needs—whether it's a keynote, a startup showcase, or an evening reception.

#### WILDENBRUCH | 371 m<sup>2</sup>

Built-in stage - stage lighting - projector - screen 3,2 x 1,9m - sound system - WiFi - air conditioning - daylight

| set up   | standing | theatre | workshop |
|----------|----------|---------|----------|
| capacity | 299      | 220     | 90       |