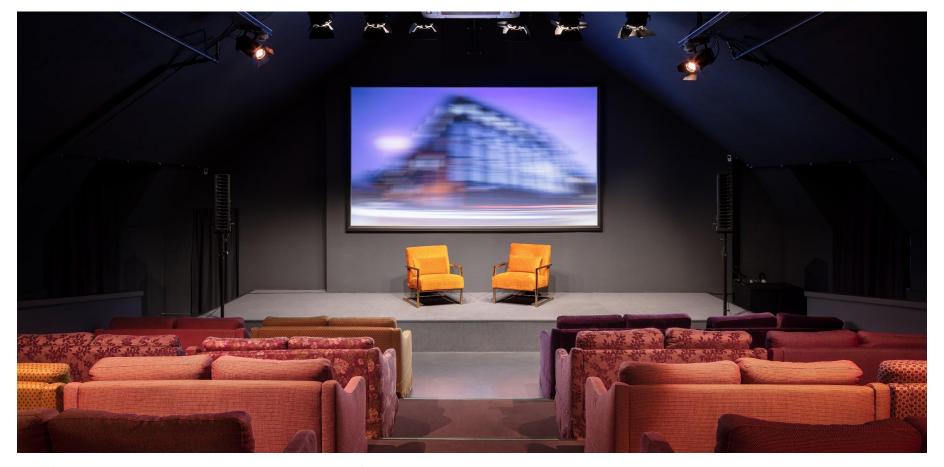

## **CINEMA & CINEMA BAR**

## CINEMA & CINEMA BAR

The cinema on the fifth floor offers the perfect setting for panel discussions, key notes and, movie screenings. Equipped with a built-in stage, a projector, a screen and comfy seating, the cinema accommodates up to 98 guests.

The cinema bar adjacent to the theater provides an inviting space for a pre-show reception as well as networking after the event and offers a panoramic view of the Berlin skyline.