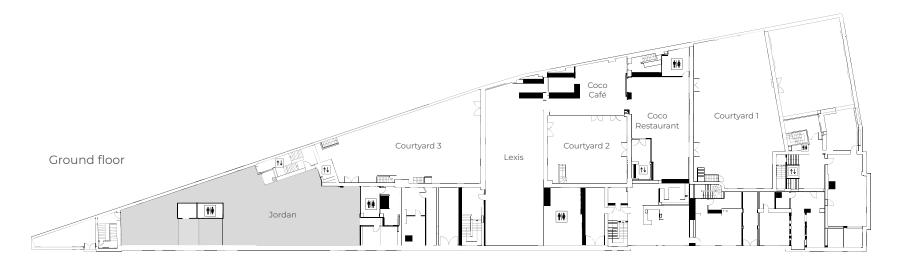

**LEXIS** 

#### **LEXIS**

Located on the ground floor with its own private entrance through a courtyard, Lexis provides a versatile and fully equipped space for events of up to 200 guests.

Featuring a built-in stage, stage lighting, two projectors, and two screens, it seamlessly accommodates a variety of functions, from presentations and panel discussions to networking sessions and live performances.

#### **LEXIS** | 300 m<sup>2</sup>

Built-in stage - stage lighting - two projectors - two screens 2,8  $\times$  1,7m - 2  $\times$  65" TV screens - sound system - WiFi - air conditioning - daylight

| set up   | standing | theatre | workshop |
|----------|----------|---------|----------|
| capacity | 250      | 170     | 72       |

**JORDAN** 

### **JORDAN**

Located on the ground floor, with direct street access, Jordan is the ideal space for an after-show party, a dynamic and more informal presentation or for networking events with to up to 200 guests. A projector can also be set up upon request.

#### JORDAN | 400 m<sup>2</sup>

Built-in LED installation - independent street access - WiFi - multiple floor-mounted sockets - kitchen - projector possible - daylight

| set up   | standing | theatre | workshop |
|----------|----------|---------|----------|
| capacity | 200      | 100     | 70       |

COCO

COCO

Whether you're looking to host a business lunch, an elegant dinner or a flying buffet with signature drinks for post-event networking, Coco offers a sophisticated ambience catering to your requirements. With an inviting courtyard entrance, refined brick aesthetics, a versatile menu to satisfy all preferences, Coco Café and Restaurant provide a smooth and memorable dining experience for any occasion.