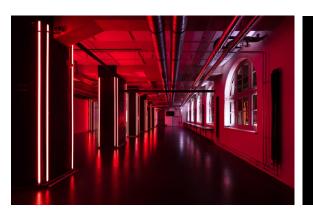

**JORDAN** 

### **JORDAN**

Located on the ground floor, with direct street access, Jordan is the ideal space for an after-show party, a dynamic and more informal presentation or for networking events with to up to 200 guests. A projector can also be set up upon request.

#### JORDAN | 400 m<sup>2</sup>

Built-in LED installation - independent street access - WiFi - multiple floor-mounted sockets - kitchen - projector possible - daylight

| set up   | standing | theatre | workshop |
|----------|----------|---------|----------|
| capacity | 200      | 100     | 70       |