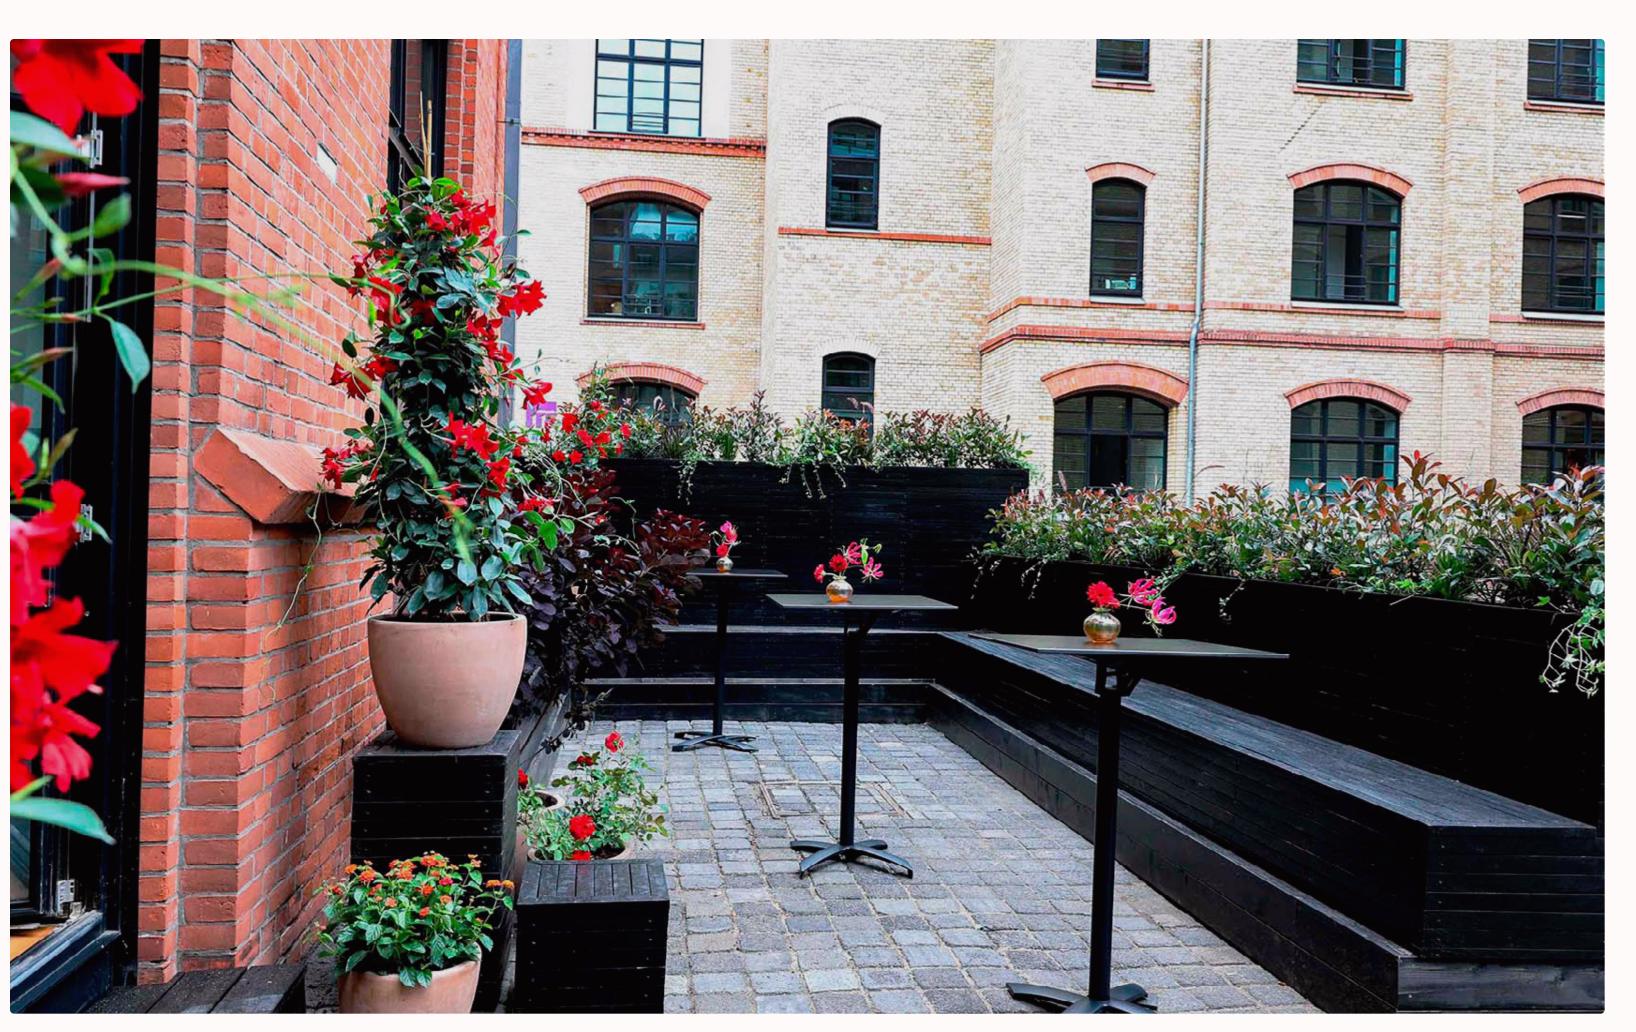

### Terrace

You can have nice conversations in our outside area at the terrace

#### **Key Facts:**

- · 280 m² Eventspace (Indoor)
- · 50 m² outdoor area with a terrace in the courtyard of the historic site
- · Electric blackout bind
- · High performance ventilation technology
- · 6 m high ceiling
- · Portable bar
- · Disabled toilet