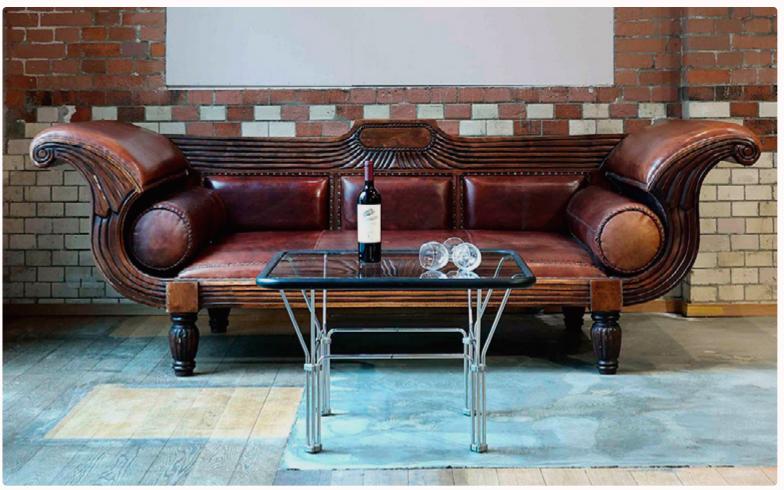

## The Venue

You can set up different kinds of tables for lovely dinner parties

## The Venue

You can completely customize the room as you need it