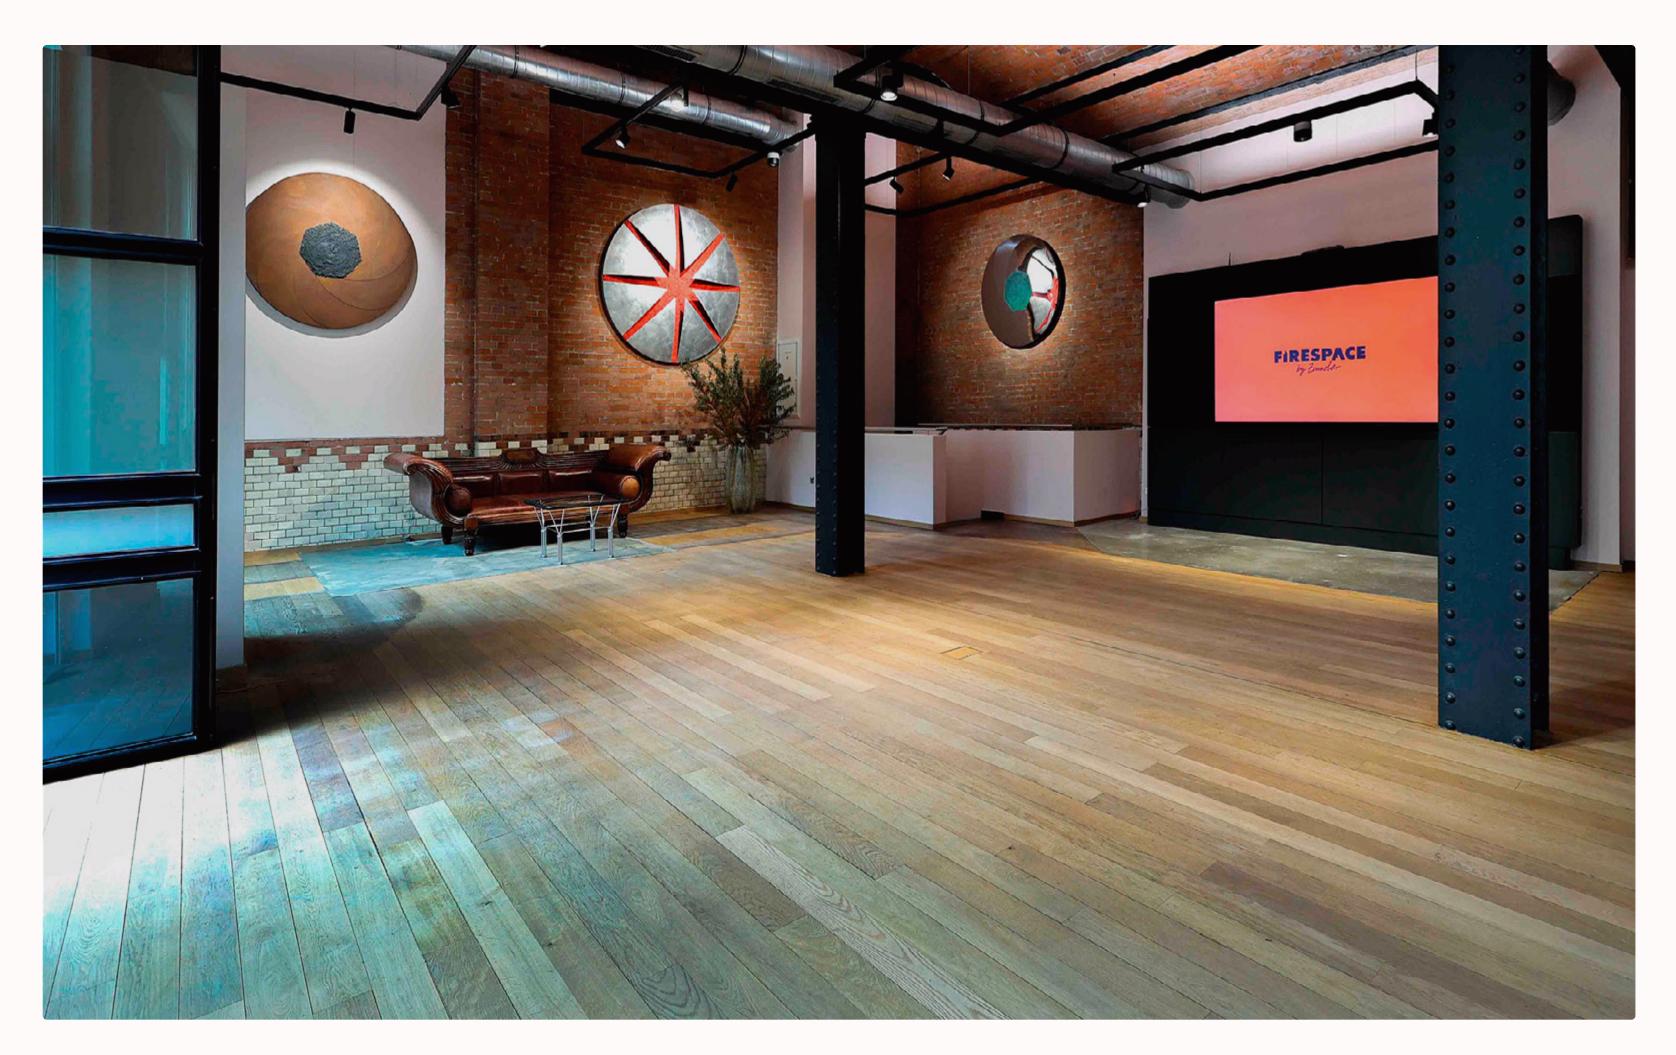

# About the Firespace

The Venue with a special history

— A truly unique experience

The first light bulb in Germany was once produced here in the center of Berlin Mitte. Located in these historic Edison courtyards, the firespace eventlocation is unique. Once the fire station of the Edison factories, then a 2-star restaurant where chancellors and presidents have celebrated.

Six meter high capped ceilings, exposed brick walls with state-of-the-art lighting and sound technology create an impressive ambience.

Large windows flood this special room with natural light and create an inspiring atmosphere.

## The Venue

Setup for a work event where you can connect with your colleagues and listen to presentations

3