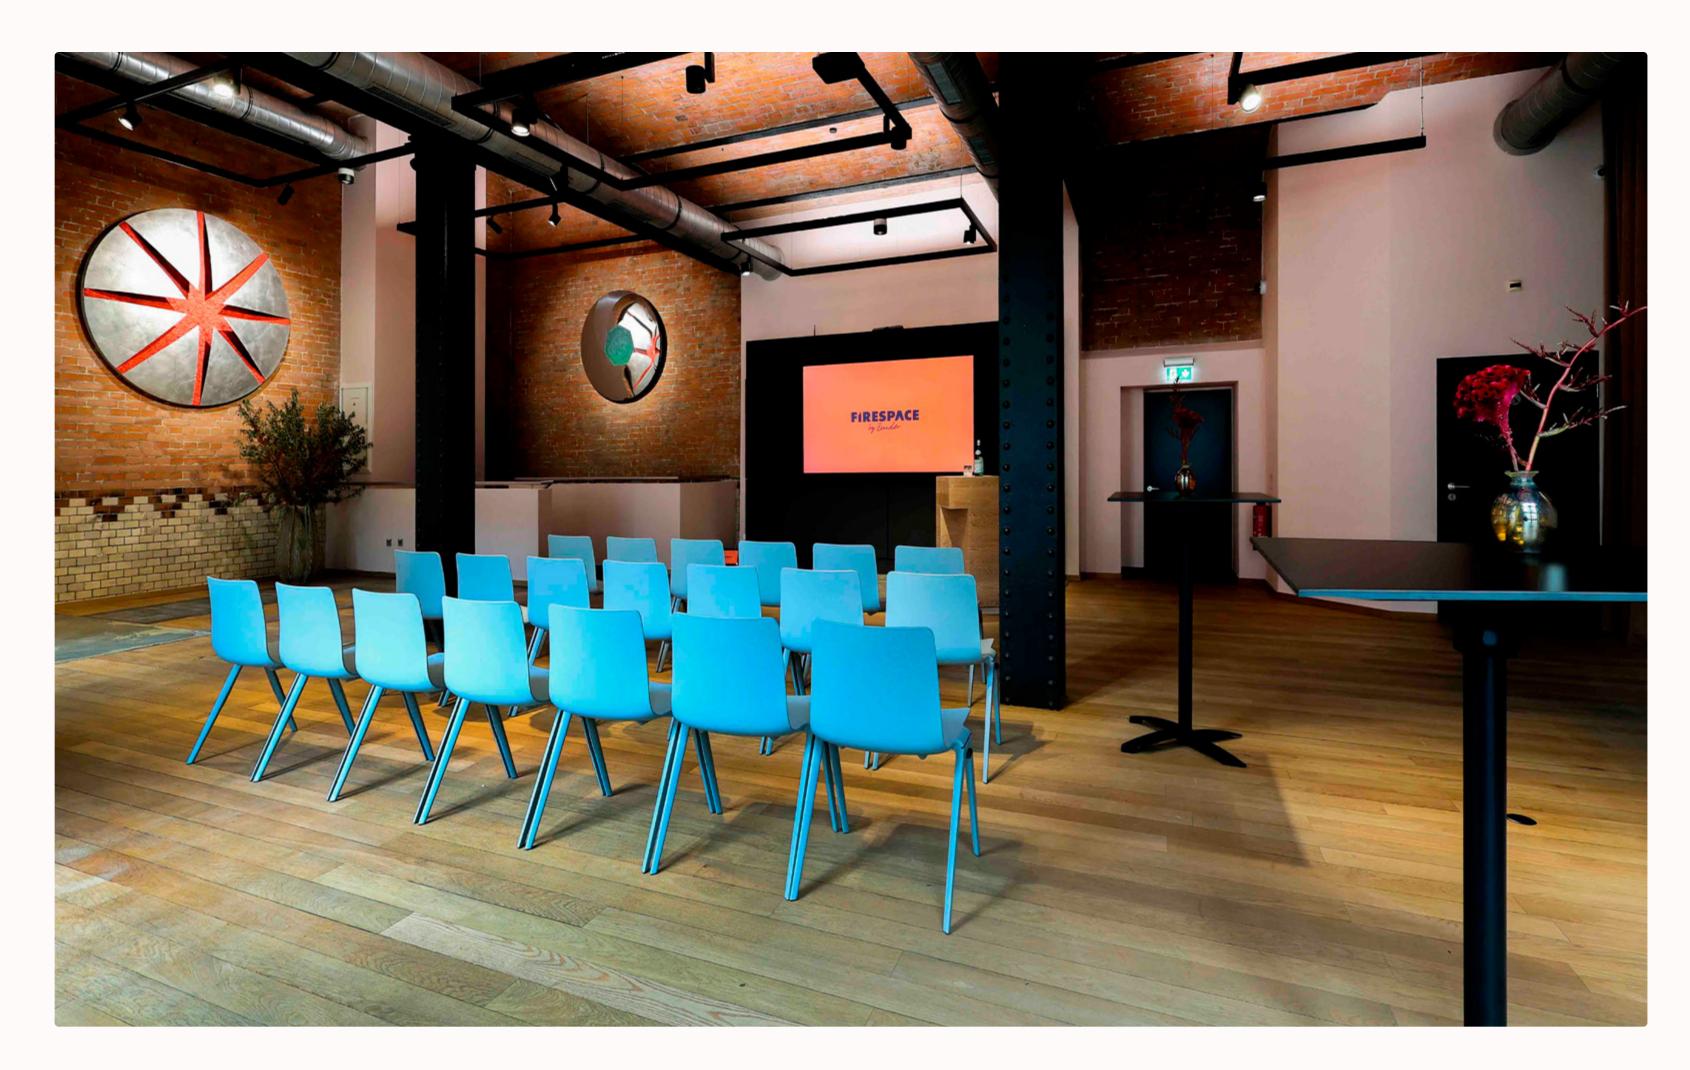

## The Venue

Setup for a work event where you can connect with your colleagues and listen to presentations

3

## **Key Facts**

The venue is equipped with high-quality technology that is ideal for a wide range of event variants.

#### **Technical Equipment:**

- · On-demand equipment
- · 100" widescreen LED display
- · High End Denon 4.1 Soundsystem
- · 2 wireless headsets
- · 92" portable Touchscreen
- · 100 Mbit W-lan
- · Video calling system
- · Whiteboard with toolbox
- · Appropriate lighting mood
- · Portable stage (2m x 4m)
- · Brunner + Vitra furniture