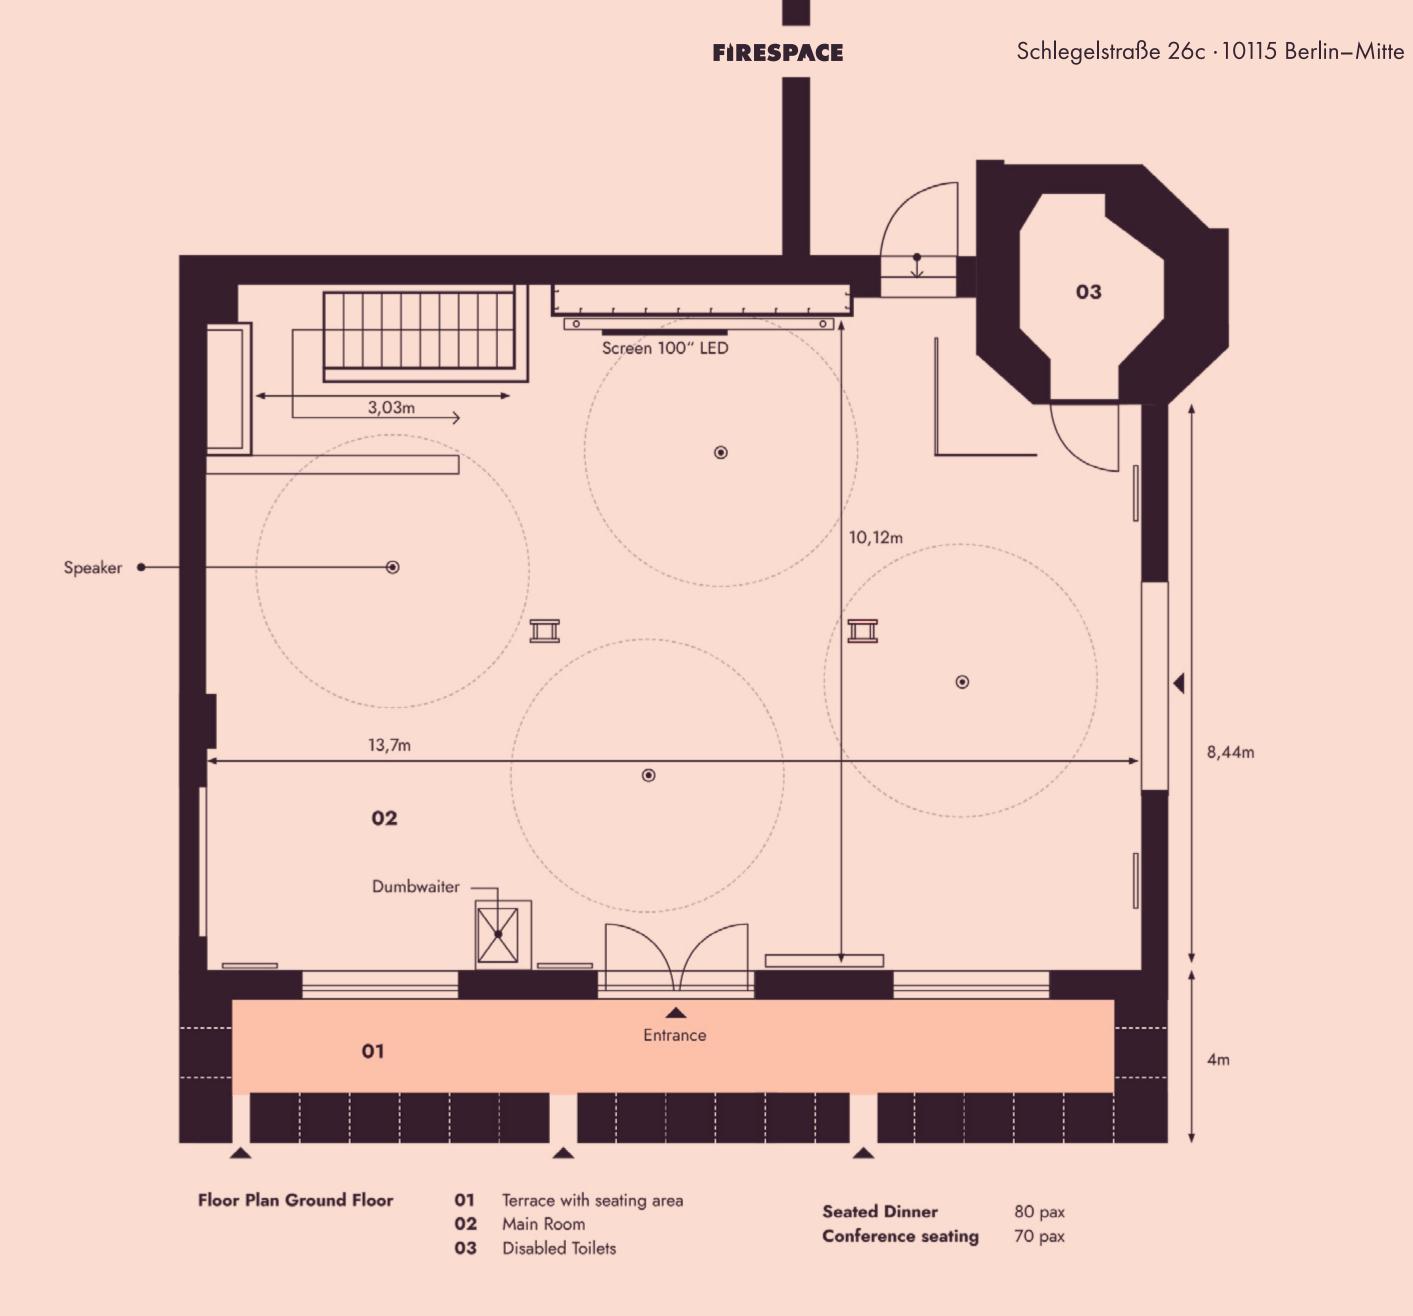

## Floor Plan and Features

### **Ground Floor**

The Firespace's premises are incredibly flexible. This means you can set up the room according to your taste, from work events to dinner parties or individual events.

We are a full-service location and generally offer events including catering, drinks, audio-visual equipment and staff.

| Seat Layout | Pax | Description            |
|-------------|-----|------------------------|
|             | 75  | Rows                   |
|             | 96  | Banquet – long table   |
| • • • • •   | 72  | Banquet – round tables |
|             | 199 | Standing (max.)        |