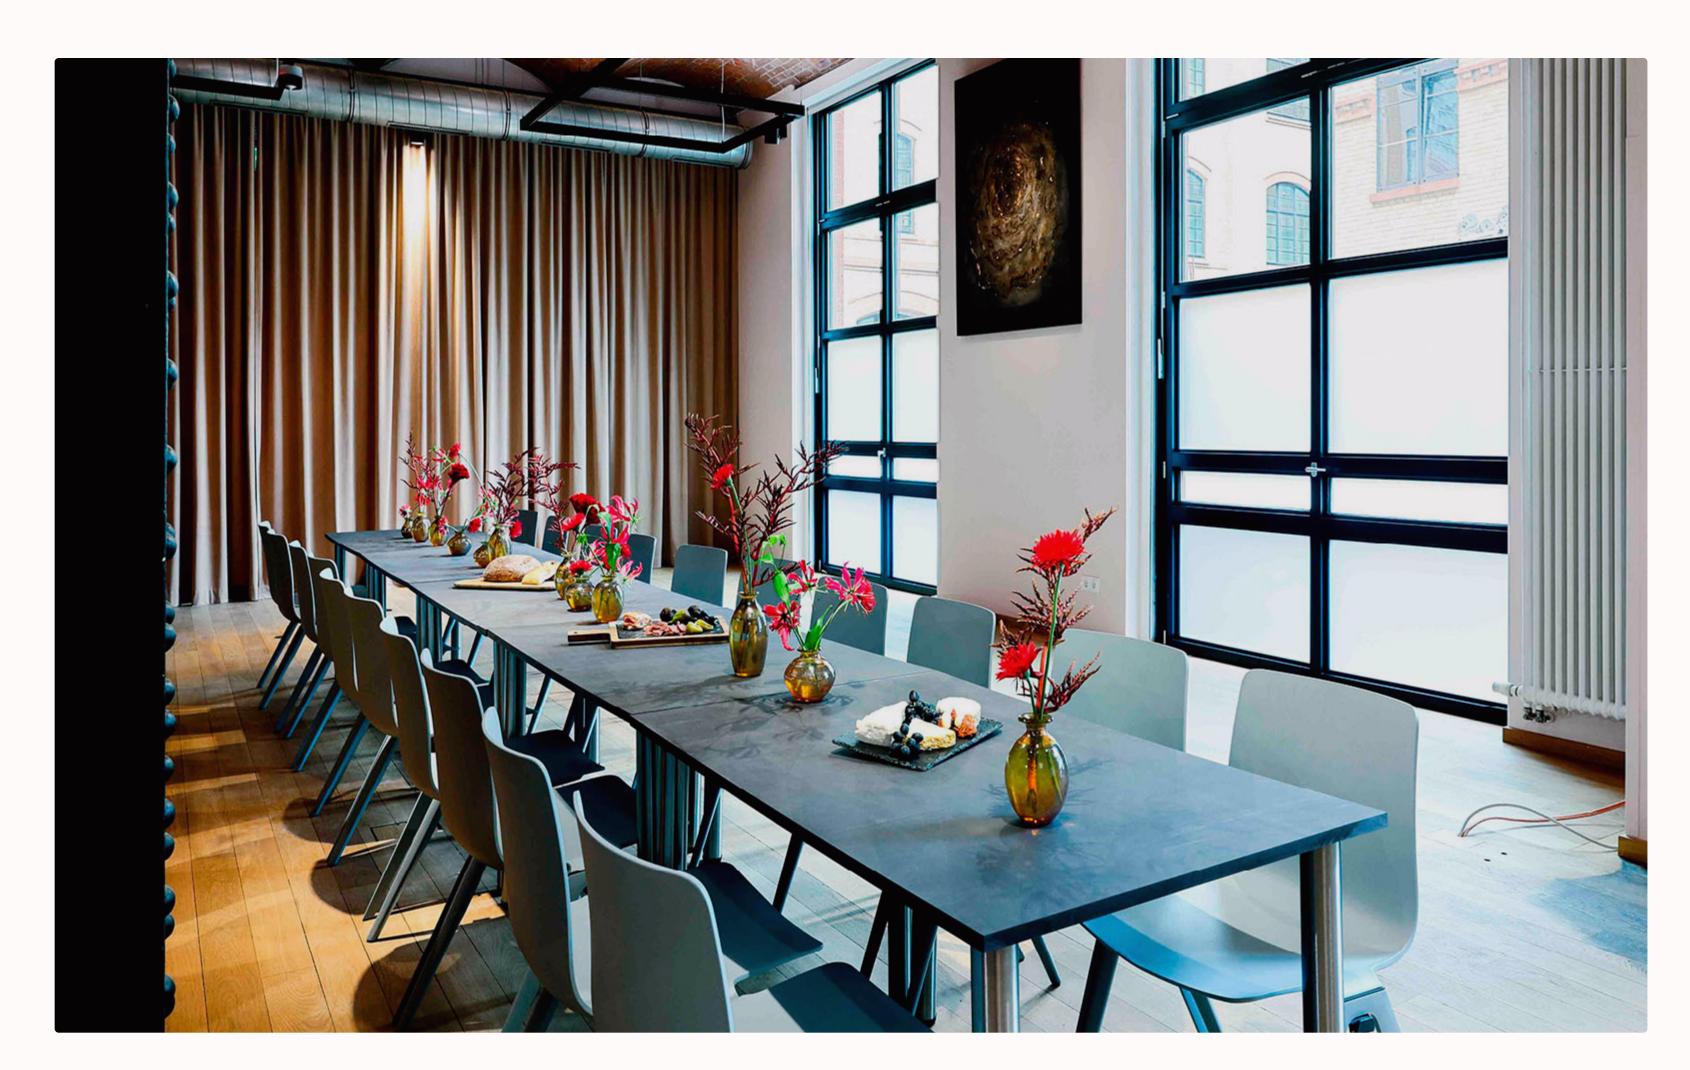

## The Venue

Setup for a work event where you can connect with your colleagues and listen to presentations

3

### **Ground Floor**

The Firespace's premises are incredibly flexible. This means you can set up the room according to your taste, from work events to dinner parties or individual events.

We are a full-service location and generally offer events including catering, drinks, audio-visual equipment and staff.

| Seat Layout | Pax | Description            |
|-------------|-----|------------------------|
|             | 75  | Rows                   |
|             | 96  | Banquet – long table   |
| • • • • •   | 72  | Banquet – round tables |
|             | 199 | Standing (max.)        |