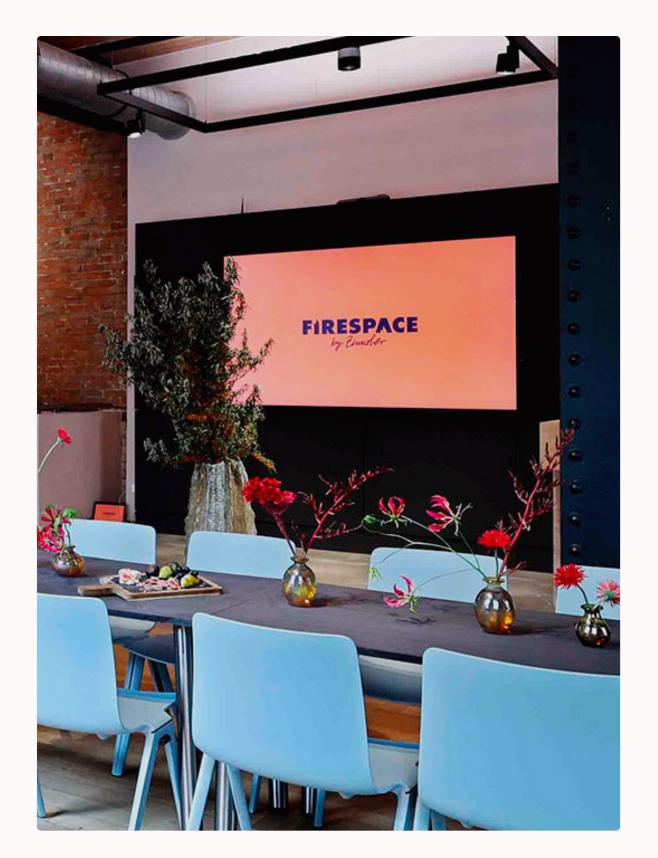

## The Venue

Setup for a work event where you can connect with your colleagues and listen to presentations

3

## **Key Facts**

The venue is equipped with high-quality technology that is ideal for a wide range of event variants.

#### **Technical Equipment:**

- · On-demand equipment
- · 100" widescreen LED display
- · High End Denon 4.1 Soundsystem
- · 2 wireless headsets
- · 92" portable Touchscreen
- · 100 Mbit W-lan
- · Video calling system
- · Whiteboard with toolbox
- · Appropriate lighting mood
- · Portable stage (2m x 4m)
- · Brunner + Vitra furniture