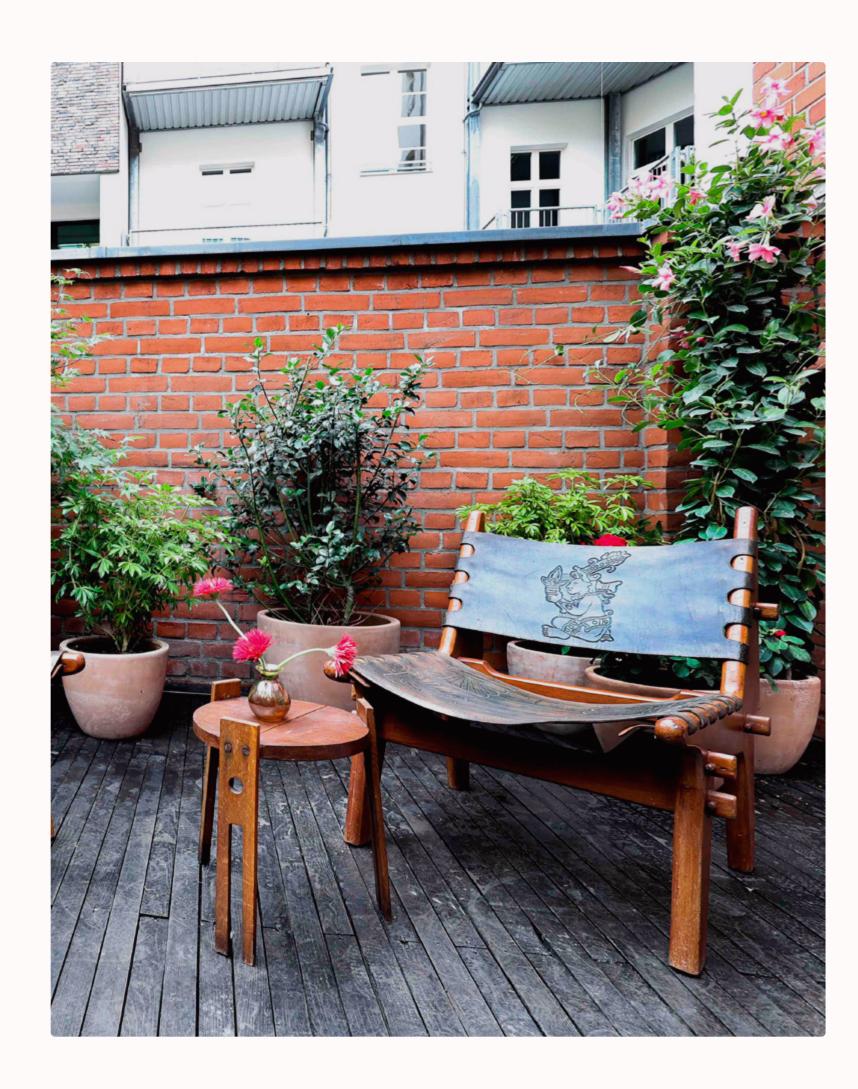

Located in these historic Edison courtyards, the firespace eventlocation is unique. Once the fire station of the Edison factories, then a 2-star restaurant where chancellors and presidents have celebrated.

Six meter high capped ceilings, exposed brick walls with state-of-the-art lighting and sound technology create an impressive ambience.

Large windows flood this special room with natural light and create an inspiring atmosphere.



## The Venue

Setup for a work event where you can connect with your colleagues and listen to presentations







3

## The Venue

You can set up different kinds of tables for lovely dinner parties







## The Venue

You can completely customize the room as you need it







### Terrace

You can have nice conversations in our outside area at the terrace





## **Key Facts**

The venue is equipped with high-quality technology that is ideal for a wide range of event variants.

#### **Key Facts:**

- · 280 m² Eventspace (Indoor)
- · 50 m² outdoor area with a terrace in the courtyard of the historic site
- · Electric blackout bind
- · High performance ventilation technology
- · 6 m high ceiling
- · Portable bar
- · Disabled toilet

#### **Technical Equipment:**

- · On-demand equipment
- · 100" widescreen LED display
- · High End Denon 4.1 Soundsystem
- · 2 wireless headsets
- · 92" portable Touchscreen
- · 100 Mbit W-lan
- · Video calling system
- · Whiteboard with toolbox
- · Appropriate lighting mood
- · Portable stage (2m x 4m)
- · Brunner + Vitra furniture





## Floor Plan and Features

### **Ground Floor**

The Firespace's premises ar