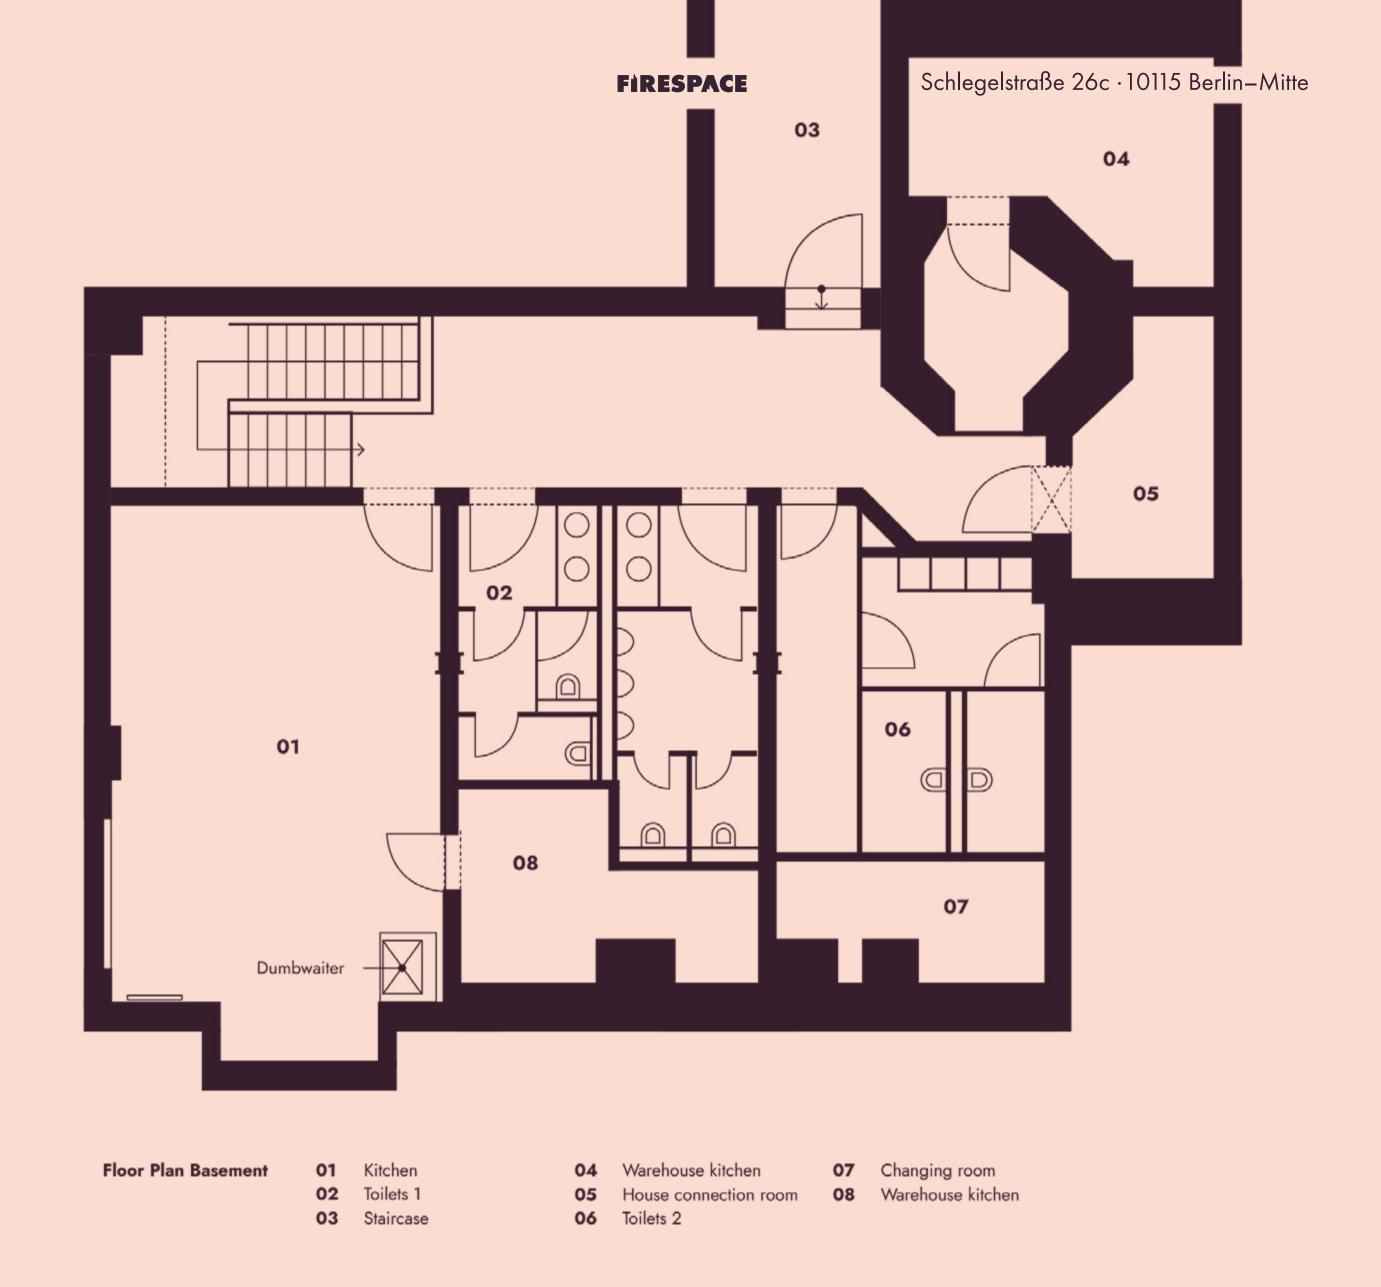

## Floor Plan and Features

## Floor Plan and Features

Basement

The spacious basement of the venue has a large kitchen area as well as various storage rooms and separate toilets and changing rooms for staff to ensure that the event runs smoothly and relaxed.

There is also a second toilet area here for event visitors.

As a highlight, the kitchen has a dumbwaiter with which everything can be sent upstairs quickly.

www.firespace.berlin we@firespace.berlin

9