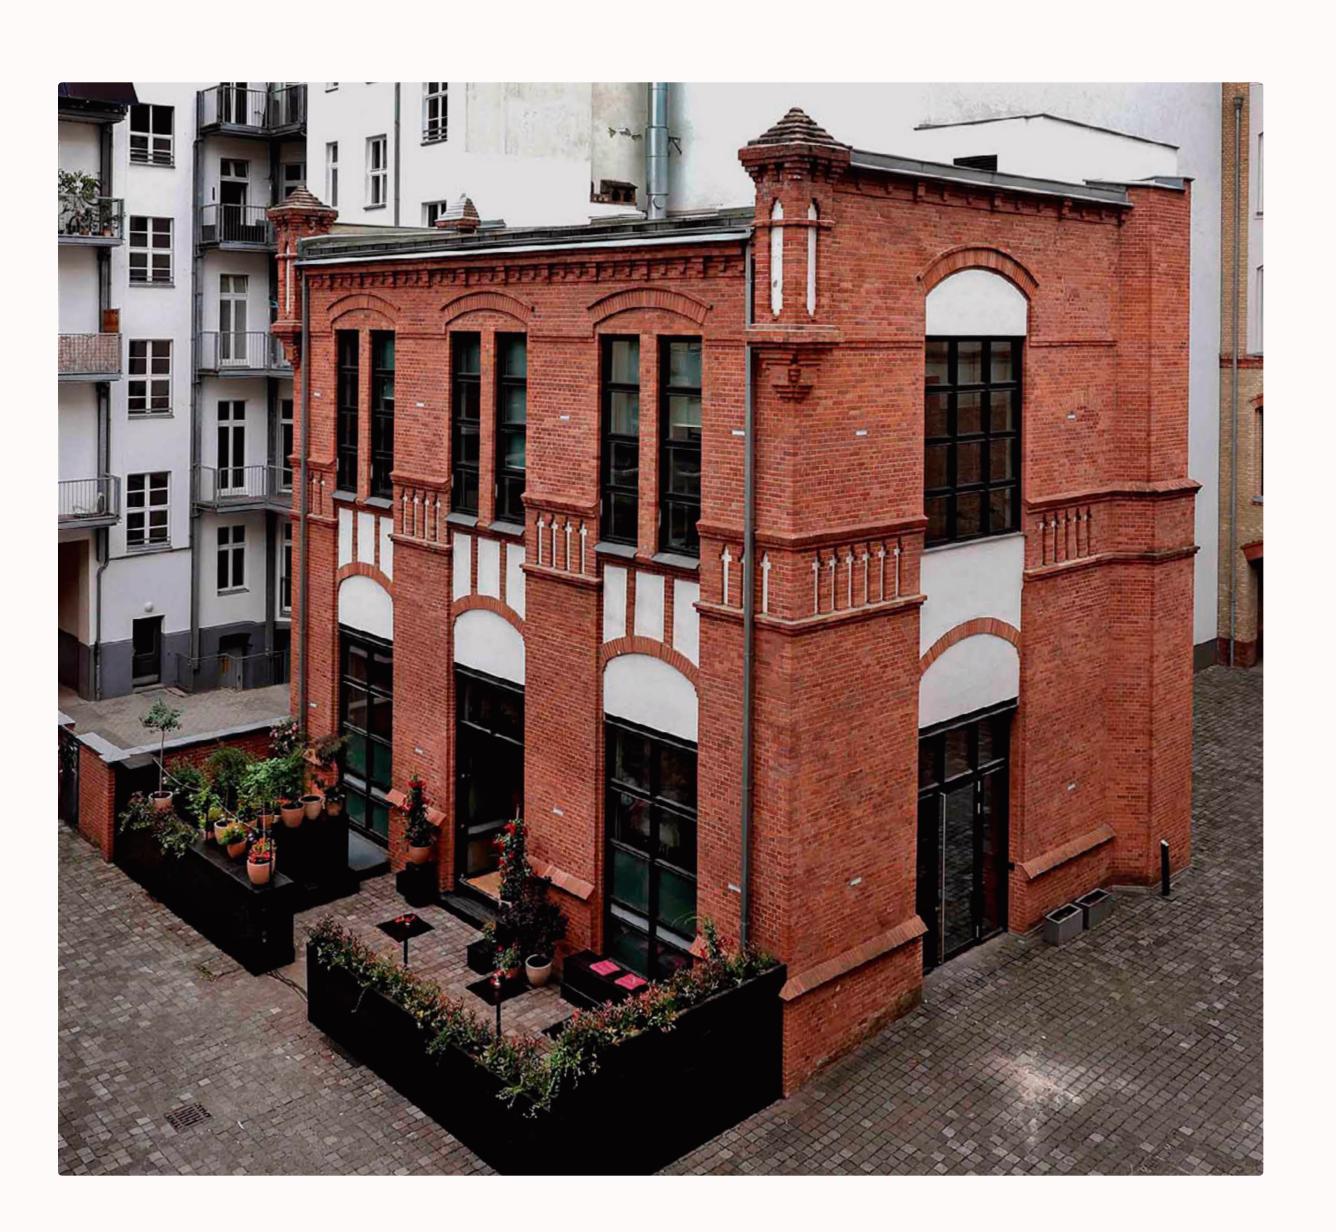

# About the Firespace

The Venue with a special history

— A truly unique experience

The first light bulb in Germany was once produced here in the center of Berlin Mitte. Located in these historic Edison courtyards, the firespace eventlocation is unique. Once the fire station of the Edison factories, then a 2-star restaurant where chancellors and presidents have celebrated.

Six meter high capped ceilings, exposed brick walls with state-of-the-art lighting and sound technology create an impressive ambience.

Large windows flood this special room with natural light and create an inspiring atmosphere.