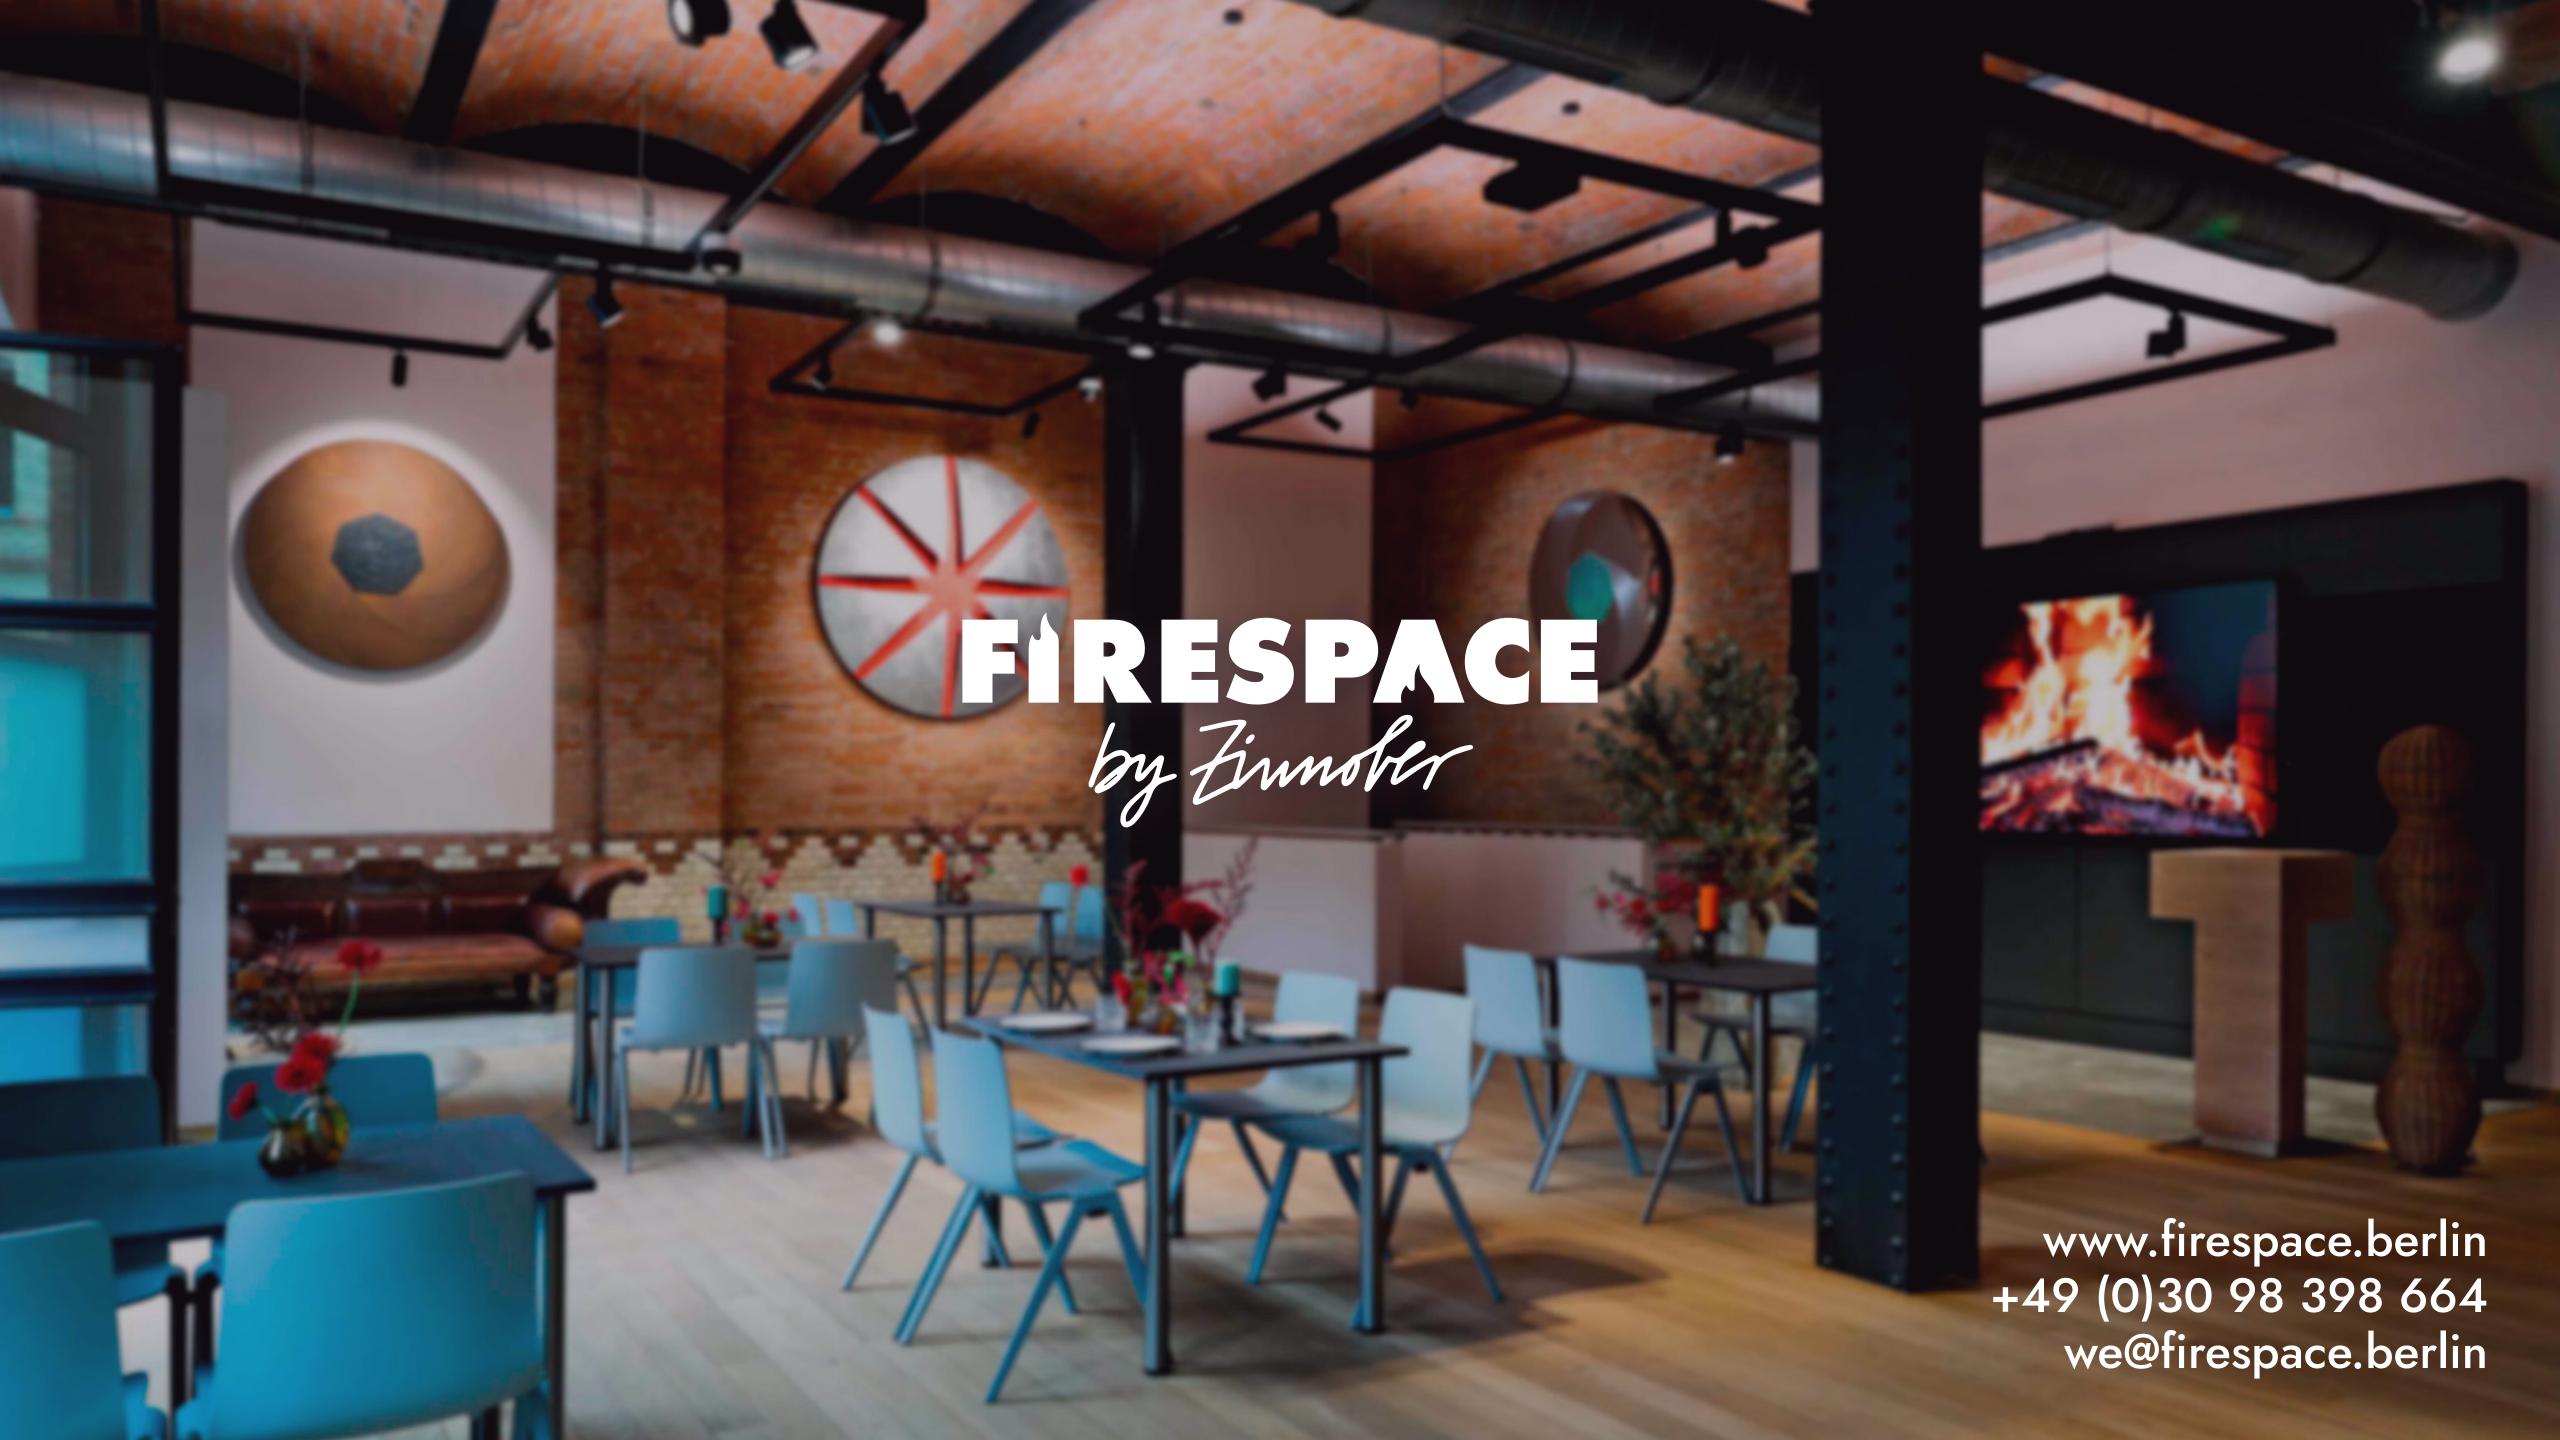

# About the Firespace

The Venue with a special history

— A truly unique experience

The first light bulb in Germany was once produced here in the center of Berlin Mitte. Located in these historic Edison courtyards, the firespace eventlocation is unique. Once the fire station of the Edison factories, then a 2-star restaurant where chancellors and presidents have celebrated.

Six meter high capped ceilings, exposed brick walls with state-of-the-art lighting and sound technology create an impressive ambience.

Large windows flood this special room with natural light and create an inspiring atmosphere.

## **Key Facts**

The venue is equipped with high-quality technology that is ideal for a wide range of event variants.

#### **Key Facts:**

- · 280 m² Eventspace (Indoor)
- · 50 m² outdoor area with a terrace in the courtyard of the historic site
- · Electric blackout bind
- · High performance ventilation technology
- · 6 m high ceiling
- · Portable bar
- · Disabled toilet