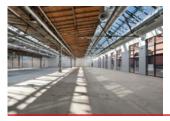

Our three spacious conference rooms are ideal for meetings, parties, seminars and events for up to 120 people\*.

They are equipped with the latest technology to meet your individual needs. Our service staff and chef will be happy to address your personal requirements and helpmake your event an unforgettable experience.

## **ROOMS**

Vitra Lounge  $24 \, \text{m}^2$ Table seating: 8 people

110 m<sup>2</sup> **Dachterrasse** On request

**STAGE** 180 m<sup>2</sup>

Parliamentary seating arrangement: 120 people + 2 speakers

Parliamentary seating

arrangement with tables:

Meeting room B1 65 m<sup>2</sup> Parliamentary seating arrangement: 26 people

Meeting room B2 190 m<sup>2</sup> On request