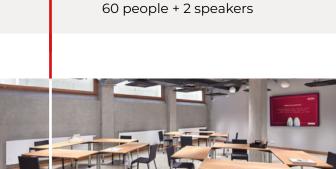

## **ROOMS**

Vitra Lounge  $24 \, \text{m}^2$ Table seating: 8 people

110 m<sup>2</sup> **Dachterrasse** On request

**STAGE** 180 m<sup>2</sup>

Parliamentary seating arrangement: 120 people + 2 speakers

Parliamentary seating