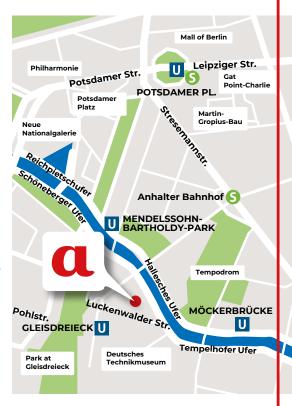

## IN THE VICINITY

Berlin main station (20m)

German Museum of Technology **(300m)** 

Tempodrom (900m)

New National Gallery (1,2km)

Checkpoint Charly (1,6 km)

Underground station Gleisdreieck (**50m**)

Gleisdreieck Park (**350m**)

Potsdamer Platz (950m)

Mall of Berlin (1,2 km)

Brandenburg Gate (2 km)

## **HOW TO FIND US**

Luckenwalder Straße 12 · 10963 Berlin

Tel.: +49 (0)30 233214300

E-Mail: potsdamerplatz@aletto.de

## **LOCATION / DIRECTIONS / PARKING**

A paid, video-monitored car park is 150 metres away. Car park at Gleisdreieck, Schöneberger Ufer 3, 10785 Berlin.

## FROM MAIN STATION (WITH PUBLIC TRANSPORT)

From the main station, take one of the S-Bahn lines S5, S3, S7 or S9 in the direction of S Westkreuz (Berlin). You can also take one of the regional trains – lines RE1, RE2, RE7 or RB14. Ride three stops to S+U Zoologischer Garten, then change to underground line 2 in the direction of Pankow. You will get to the underground station Gleisdreieck in just a few stops. When you reach the Luckenwalder Strasse exit, walk 50 m to the right and your destination will be on your left.