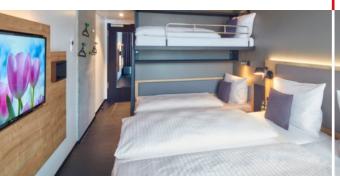

## **ROOMS**

- Smart TV with HDMI port and desk
- Individually controlled air conditioning
- Ventilation with fresh air supply
- USB sockets
- Premium designer furniture by Vitra
- I Floor-to-ceiling soundproof windows
- I Room access with keycard system
- I In-room safe
- Toiletries included
- I Shower room with toilet, hair dryer, underfloor heating and cosmetic mirror
- I Digital room contro