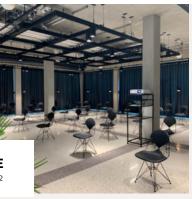

Our three spacious conference rooms are ideal for meetings, parties, seminars and events for up to 120 people\*.

They are equipped with the latest technology to meet your individual needs. Our service staff and chef will be happy to address your personal requirements and helpmake your event an unforgettable experience.

## **ROOMS**

Vitra Lounge  $24 \, \text{m}^2$ Table seating: 8 people

110 m<sup>2</sup> **Dachterrasse** On request

**STAGE** 180 m<sup>2</sup>

Parliamentary seating arrangement: 120 people + 2 speakers

Parliamentary seating

arrangement with tables:

Meeting room B1 65 m<sup>2</sup> Parliamentary seating arrangement: 26 people

Meeting room B2 190 m<sup>2</sup> On request