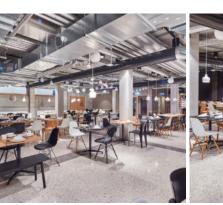

Our three spacious conference rooms are ideal for meetings, parties, seminars and events for up to 120 people\*.

They are equipped with the latest technology to meet your individual needs. Our service staff and chef will be happy to address your personal requirements and helpmake your event an unforgettable experience.

Another highlight is our exclusive Vitra Lounge on the top floor of the hotel and the adjoining rooftop terrace with unique panoramic views over the roofs of Berlin.

The hotel features premium amenities from renowned brands such as Vitra and Artemide.

## What we offer:

Four event rooms for 1-120\* people

227 air conditioned rooms for your guests

Free Wi-Fi throughout the entire building

Rooftop terrace with panoramic views over Berlin and adjoining exclusive Vitra Lounge