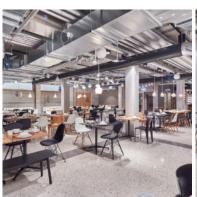

Our three spacious conference rooms are ideal for meetings, parties, seminars and events for up to 120 people\*.

They are equipped with the latest technology to meet your individual needs. Our service staff and chef will be happy to address your personal requirements and helpmake your event an unforgettable experience.

Another highlight is our exclusive Vitra Lounge on the top floor of the hotel and the adjoining rooftop terrace with unique panoramic views over the roofs of Berlin.

The hotel features premium amenities from renowned brands such as Vitra and Artemide.

## What we offer:

Four event rooms for 1-120\* people

227 air conditioned rooms for your guests

Free Wi-Fi throughout the entire building

Rooftop terrace with panoramic views over Berlin and adjoining exclusive Vitra Lounge