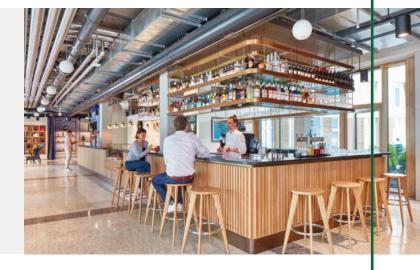

## Bar

Would you like to have a relaxing drink in the evening? Our bar features a varied-menu and a wide range of carefully selectedItalian wines, gin and tonics, cleverly crafted cocktails and much more!

Our bartenders will be happy to help you create your favourite drink!