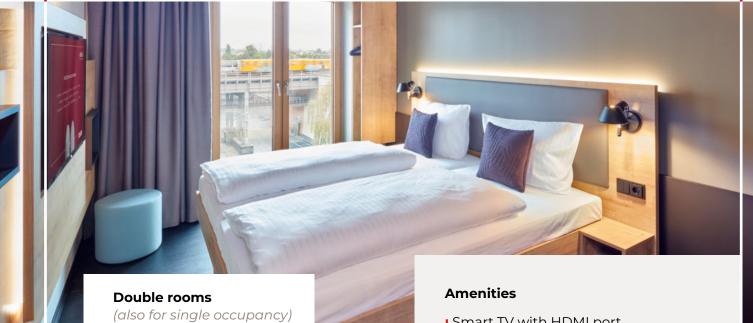

## **ROOMS**

- Smart TV with HDMI port and desk
- Individually controlled air conditioning
- Ventilation with fresh air supply
- USB sockets
- Premium designer furniture by Vitra
- I Floor-to-ceiling soundproof windows
- I Room access with keycard system
- I In-room safe
- Toiletries included
- I Shower room with toilet, hair dryer, underfloor heating and cosmetic mirror
- I Digital room contro