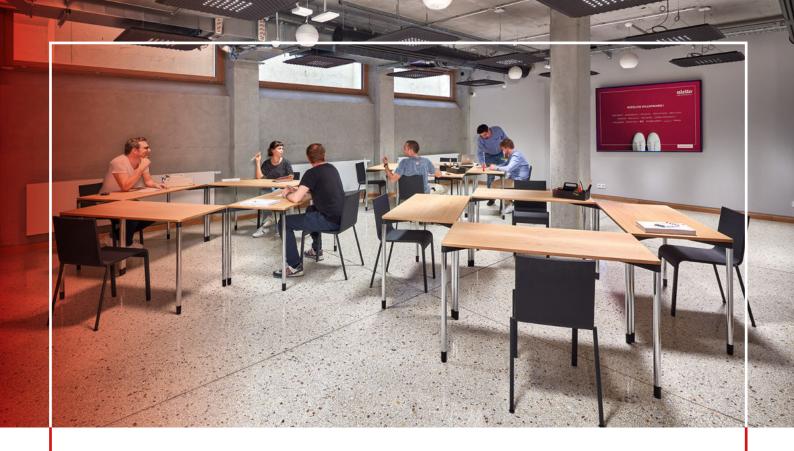

Our three spacious conference rooms are ideal for meetings, parties, seminars and events for up to 120 people\*.

They are equipped with the latest technology to meet your individual needs. Our service staff and chef will be happy to address your personal requirements and helpmake your event an unforgettable experience.

Modern meeting and conference facilities with adaptable layout and state-of-the-art technology

Individual catering for your event

Ten-minute walk from Potsdamer Platz

We will be pleased to assist you in planning and implementing your event.

## **ROOMS**

Vitra Lounge  $24 \, \text{m}^2$ Table seating: 8 people

110 m<sup>2</sup> **Dachterrasse** On request

**STAGE** 180 m<sup>2</sup>

Parliamentary seating arrangement: 120 people + 2 speakers

Parliamentary seating

arrangement with tables:

Meeting room B1 65 m<sup>2</sup> Parliamentary seating arrangement: 26 people

Meeting room B2 190 m<sup>2</sup> On request