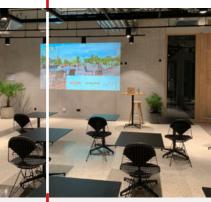

Our three spacious conference rooms are ideal for meetings, parties, seminars and events for up to 120 people\*.

They are equipped with the latest technology to meet your individual needs. Our service staff and chef will be happy to address your personal requirements and helpmake your event an unforgettable experience.

## **ROOMS**

Vitra Lounge  $24 \, \text{m}^2$ Table seating: 8 people

110 m<sup>2</sup> **Dachterrasse** On request

**STAGE** 180 m<sup>2</sup>

Parliamentary seating arrangement: 120 people + 2 speakers

Parliamentary seating