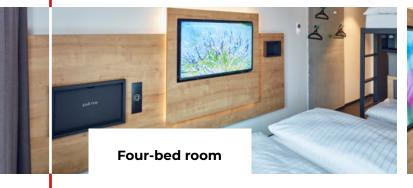

## **ROOMS**

- Smart TV with HDMI port and desk
- Individually controlled air conditioning
- Ventilation with fresh air supply
- USB sockets
- Premium designer furniture by Vitra
- I Floor-to-ceiling soundproof windows
- I Room access with keycard system
- I In-room safe
- Toiletries included
- I Shower room with toilet, hair dryer, underfloor heating and cosmetic mirror
- I Digital room contro