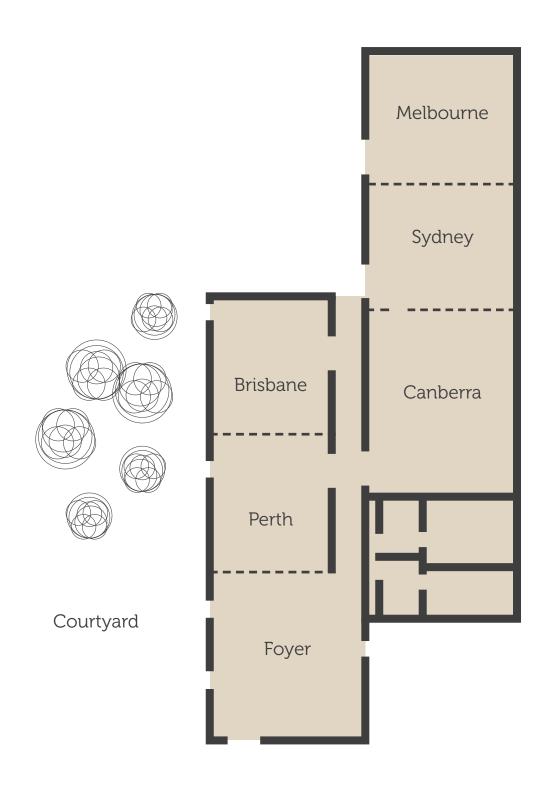

#### Venue Highlights

- 5 meeting rooms
- Catering and residential packages available
- Lift access

#### Meeting room capacities

| Room             | sqm | Theatre | Classroom | U-Shape | Boardroom |
|------------------|-----|---------|-----------|---------|-----------|
| Perth/Brisbane   | 76  | 60      | 24        | 28      | 32        |
| Perth            | 38  | 30      | 12        | 14      | 16        |
| Brisbane         | 38  | 30      | 12        | 14      | 16        |
| Canberra         | 75  | 60      | 30        | 20      | 25        |
| Sydney/Melbourne | 100 | 80      | 50        | 30      | 35        |
| Sydney           | 50  | 40      | 24        | 14      | 18        |
| Melbourne        | 50  | 40      | 24        | 14      | 18        |

# Adina Hotel Berlin Checkpoint Charlie

Meeting rooms