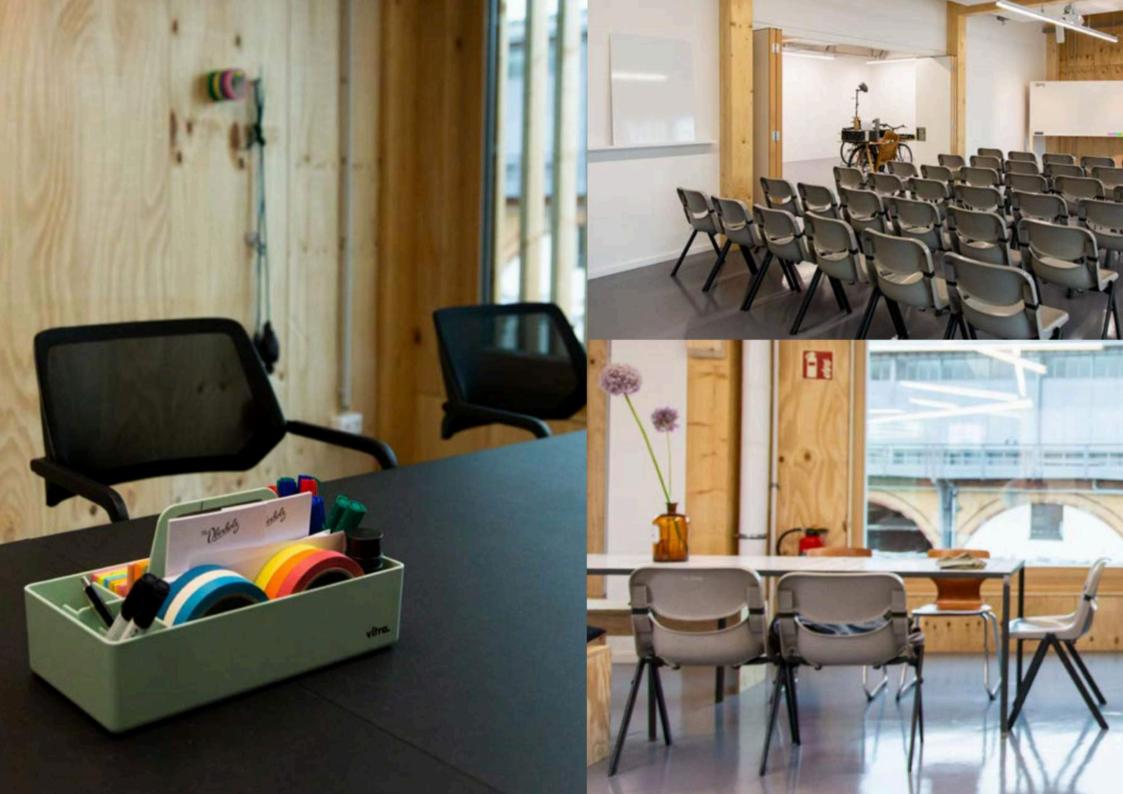

#### facts indoor

Capacity Up to 250 Pax Room Sizes Grace: 90m<sup>2</sup> max. 100 Pax

(with café 150 Pax) Bette: 23 m<sup>2</sup>, max. 12 Pax

Equipment

t Tables, Chairs, Design Thinking, Furniture, Whiteboards, Projector with Screen Flat Screen, Apple TV, Soundsystem, Speakers, Microphones

WIFI 100.000 VDSL

Catering available on request, cafe open daily

room "grace"

NTO F