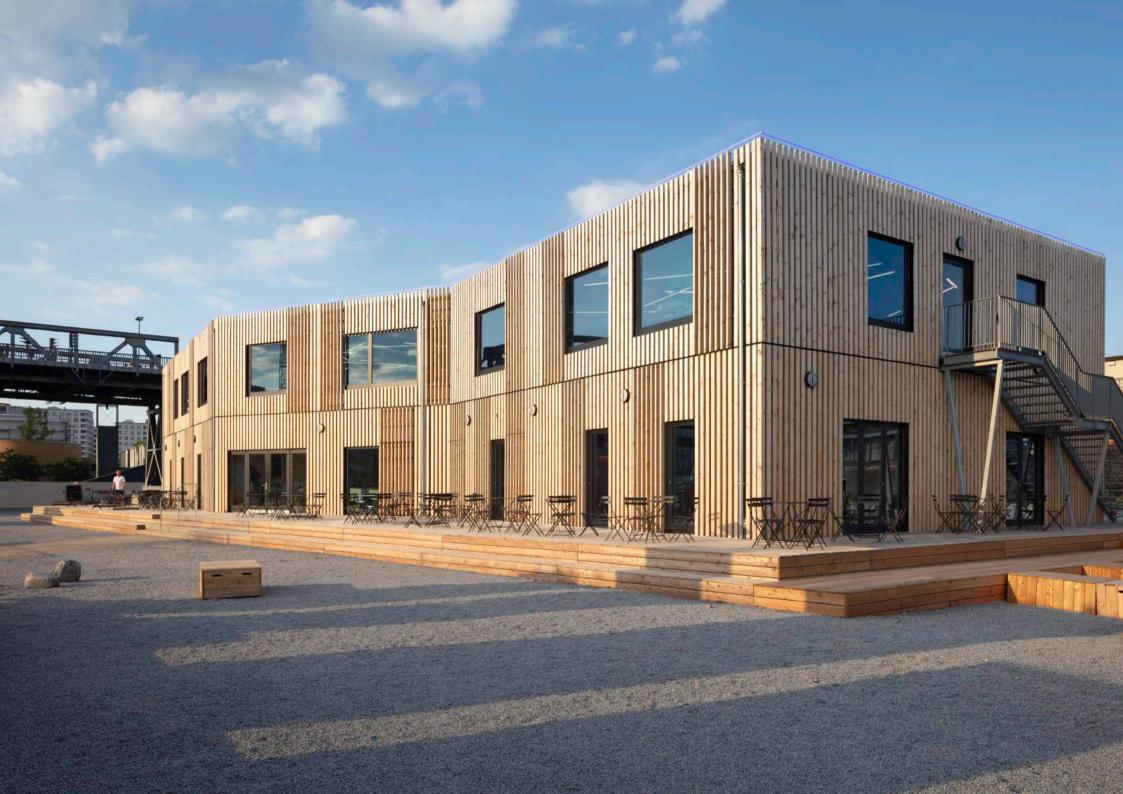

# Jules

**B-Part am Gleisdreieck** 

#### about

Jules B-Part is the grastronomic part of the pioneering project B-Part at Gleisdreieck in Kreuzberg, Berlin – a laboratory of the project "Urbane Mitte", an emerging centre of life and activity. The area of 3.000m2 combines coworking spaces, an outdoor sports park, an art gallery as well as spacious rooms for events. Aside from speciality coffee, homemade cakes and daily lunch at the café, Jules B-Part provides a huge beergarden during sunny days. Right in the park, framed by the urban romance of the subway bridge you can enjoy Berlin's most beautiful sunset with homemade pizza and draft beer. Jules is a popular outdoor location for events such as legendary Bite Club Fridays or the African Food Festival as well as private celebrations.