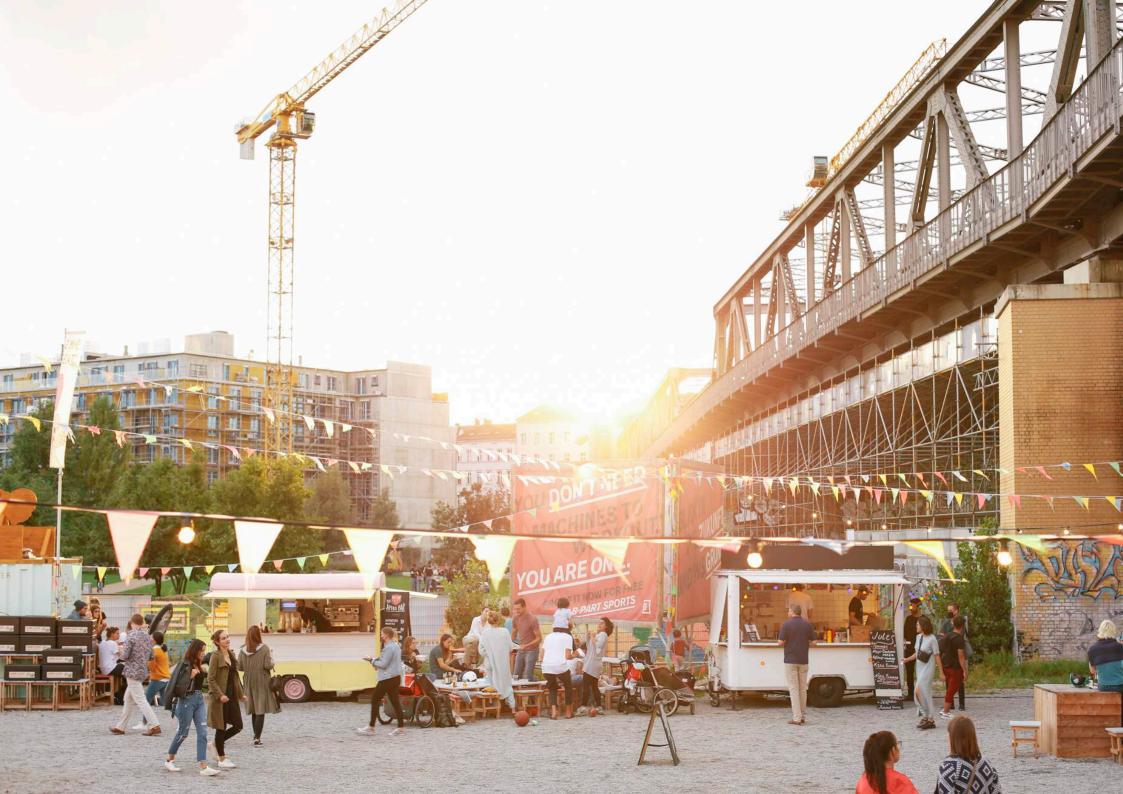

#### about

Jules B-Part is the grastronomic part of the pioneering project B-Part at Gleisdreieck in Kreuzberg, Berlin – a laboratory of the project "Urbane Mitte", an emerging centre of life and activity. The area of 3.000m2 combines coworking spaces, an outdoor sports park, an art gallery as well as spacious rooms for events. Aside from speciality coffee, homemade cakes and daily lunch at the café, Jules B-Part provides a huge beergarden during sunny days. Right in the park, framed by the urban romance of the subway bridge you can enjoy Berlin's most beautiful sunset with homemade pizza and draft beer. Jules is a popular outdoor location for events such as legendary Bite Club Fridays or the African Food Festival as well as private celebrations.

#### floorplan outdoor

Begrünt / Erde Kies Holz Terrasse / Holz Bestand

Außenbereich B-Part Café M 1:400 DIN A3