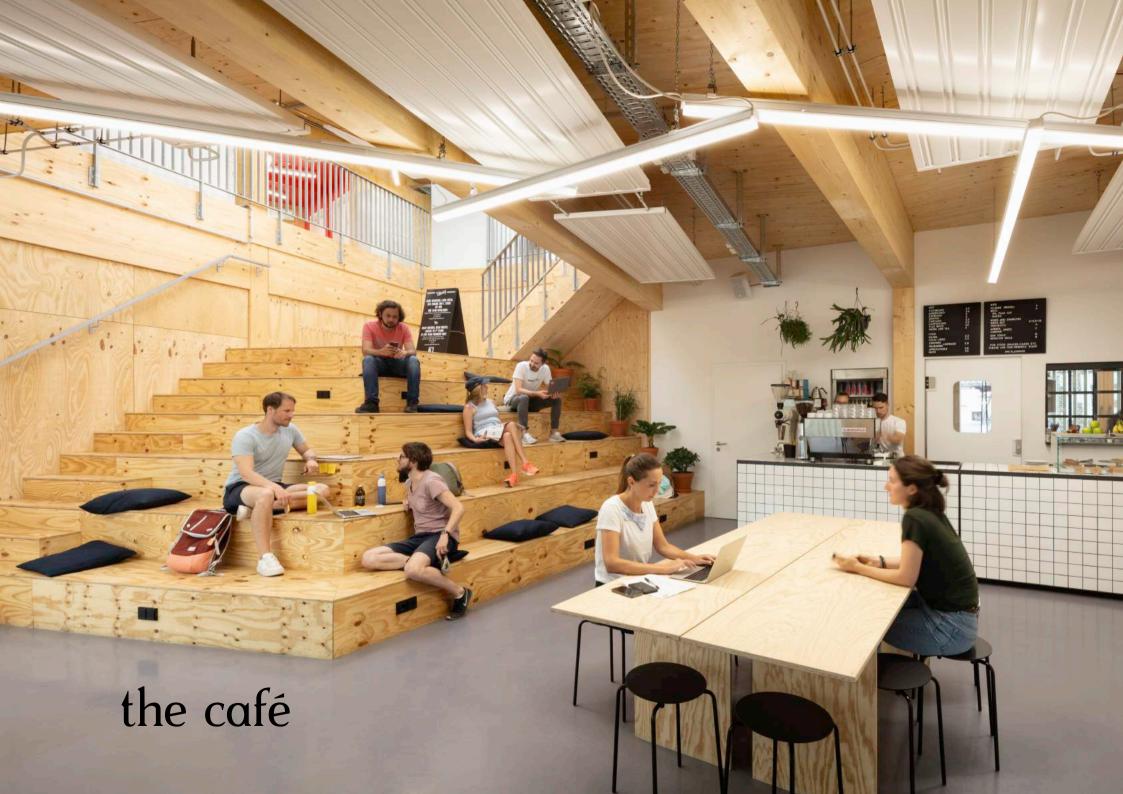

r       | solid, pepple stones                                                |
| Electricity | 2x 64AA / 4x 32AA                                                   |
| Toilets     | indoor & outdoor                                                    |











#### floorplan outdoor

Begrünt / Erde Kies Holz Terrasse / Holz Bestand

Außenbereich B-Part Café M 1:400 DIN A3



#### facts indoor

Capacity Up to 250 Pax Room Sizes Grace: 90m<sup>2</sup> max. 100 Pax

(with café 150 Pax) Bette: 23 m<sup>2</sup>, max. 12 Pax

Equipment

t Tables, Chairs, Design Thinking, Furniture, Whiteboards, Projector with Screen Flat Screen, Apple TV, Soundsystem, Speakers, Microphones

WIFI 100.000 VDSL

Catering available on request, cafe open daily









room "grace"

NTO F



#### the café

In the







#### past events







#### past events





## catering & foodtrucks

ask for our catering options tailored for your event











### Jules

Luckenwalder Str. 6b 10963 Berlin

info@jules-cafe.de www.jules-cafe.de