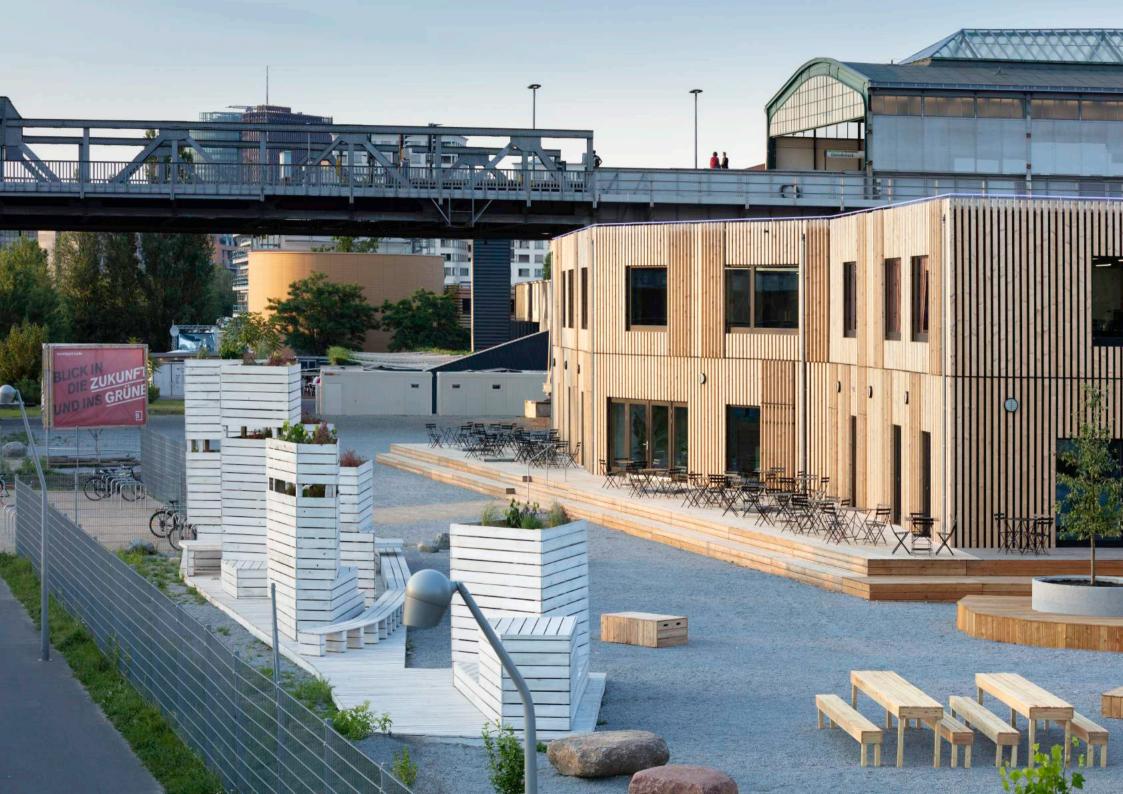

#### about

Jules B-Part is the grastronomic part of the pioneering project B-Part at Gleisdreieck in Kreuzberg, Berlin – a laboratory of the project "Urbane Mitte", an emerging centre of life and activity. The area of 3.000m2 combines coworking spaces, an outdoor sports park, an art gallery as well as spacious rooms for events. Aside from speciality coffee, homemade cakes and daily lunch at the café, Jules B-Part provides a huge beergarden during sunny days. Right in the park, framed by the urban romance of the subway bridge you can enjoy Berlin's most beautiful sunset with homemade pizza and draft beer. Jules is a popular outdoor location for events such as legendary Bite Club Fridays or the African Food Festival as well as private celebrations.

#### facts outdoor

| Capacity    | max. 800 Pax                                                        |
|-------------|---------------------------------------------------------------------|
| Size        | 3.000m2 full area                                                   |
|             | 1.500m2 event area                                                  |
| Equipment   | Tables, Chairs, Benches,<br>Umbrellas                               |
| WIFI        | available                                                           |
| Access      | main entrance via<br>Gleisdreieckpark                               |
|             | drive on premises<br>possible up to 40 ton<br>trucks via backstreet |
| Water       | outdoor access posssible                                            |
| Floor       | solid, pepple stones                                                |
| Electricity | 2x 64AA / 4x 32AA                                                   |
| Toilets     | indoor & outdoor                                                    |

#### floorplan outdoor

Begrünt / Erde Kies Holz Terrasse / Holz Bestand

Außenbereich B-Part Café M 1:400 DIN A3