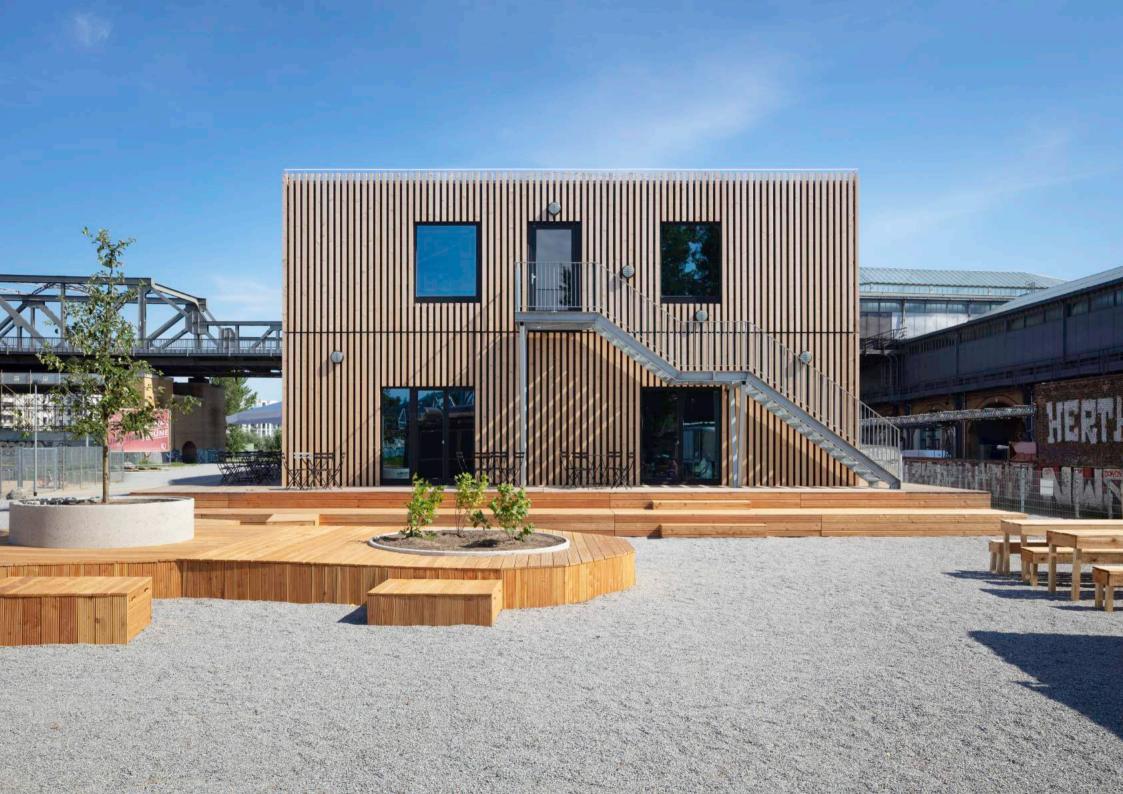

#### about

Jules B-Part is the grastronomic part of the pioneering project B-Part at Gleisdreieck in Kreuzberg, Berlin – a laboratory of the project "Urbane Mitte", an emerging centre of life and activity. The area of 3.000m2 combines coworking spaces, an outdoor sports park, an art gallery as well as spacious rooms for events. Aside from speciality coffee, homemade cakes and daily lunch at the café, Jules B-Part provides a huge beergarden during sunny days. Right in the park, framed by the urban romance of the subway bridge you can enjoy Berlin's most beautiful sunset with homemade pizza and draft beer. Jules is a popular outdoor location for events such as legendary Bite Club Fridays or the African Food Festival as well as private celebrations.

#### facts indoor

Capacity Up to 250 Pax Room Sizes Grace: 90m<sup>2</sup> max. 100 Pax

(with café 150 Pax) Bette: 23 m<sup>2</sup>, max. 12 Pax

Equipment

t Tables, Chairs, Design Thinking, Furniture, Whiteboards, Projector with Screen Flat Screen, Apple TV, Soundsystem, Speakers, Microphones