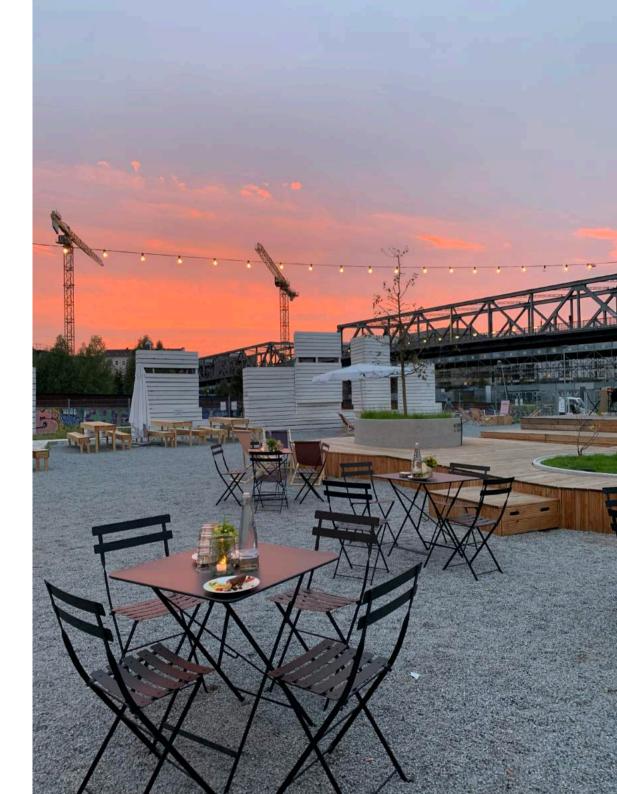

|
|             | 1.500m2 event area                                                  |
| Equipment   | Tables, Chairs, Benches,<br>Umbrellas                               |
| WIFI        | available                                                           |
| Access      | main entrance via<br>Gleisdreieckpark                               |
|             | drive on premises<br>possible up to 40 ton<br>trucks via backstreet |
| Water       | outdoor access posssible                                            |
| Floor       | solid, pepple stones                                                |
| Electricity | 2x 64AA / 4x 32AA                                                   |
| Toilets     | indoor & outdoor                                                    |











#### floorplan outdoor

Begrünt / Erde Kies Holz Terrasse / Holz Bestand

Außenbereich B-Part Café M 1:400 DIN A3



#### facts indoor

Capacity Up to 250 Pax Room Sizes Grace: 90m<sup>2</sup> max. 100 Pax

(with café 150 Pax) Bette: 23 m<sup>2</sup>, max. 12 Pax

Equipment

t Tables, Chairs, Design Thinking, Furniture, Whiteboards, Projector with Screen Flat Screen, Apple TV, Soundsystem, Speakers, Microphones

WIFI 100.000 VDSL

Catering available on request, cafe open daily









room "grace"

NTO F



#### the café

In the







#### past events







#### past events





## catering & foodtrucks

ask for our catering options tailored for your event











### Jules

Luckenwalder Str. 6b 10963 Berlin

info@jules-cafe.de www.jules-cafe.de