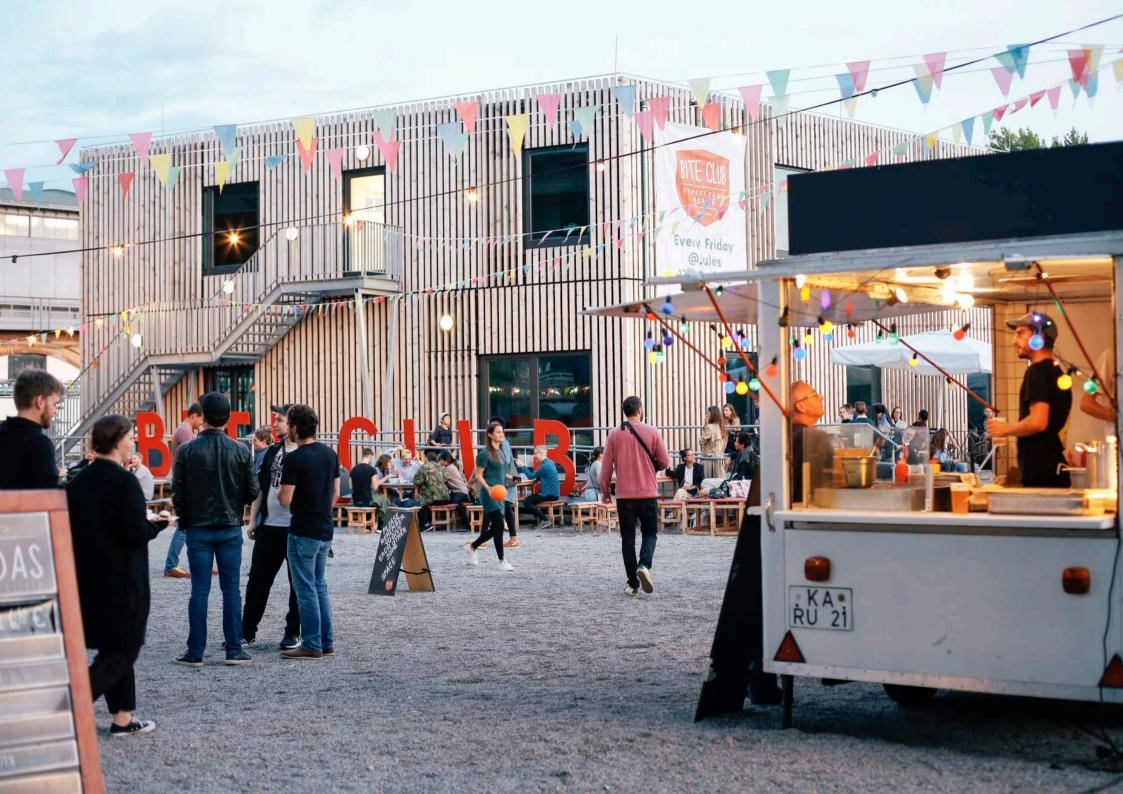

|
| Toilets     | indoor & outdoor                                                    |











#### floorplan outdoor

Begrünt / Erde Kies Holz Terrasse / Holz Bestand

Außenbereich B-Part Café M 1:400 DIN A3



#### facts indoor

Capacity Up to 250 Pax Room Sizes Grace: 90m<sup>2</sup> max. 100 Pax

(with café 150 Pax) Bette: 23 m<sup>2</sup>, max. 12 Pax

Equipment

t Tables, Chairs, Design Thinking, Furniture, Whiteboards, Projector with Screen Flat Screen, Apple TV, Soundsystem, Speakers, Microphones

WIFI 100.000 VDSL

Catering available on request, cafe open daily









room "grace"

NTO F



#### the café

In the







#### past events







#### past events





## catering & foodtrucks

ask for our catering options tailored for your event











### Jules

Luckenwalder Str. 6b 10963 Berlin

info@jules-cafe.de www.jules-cafe.de