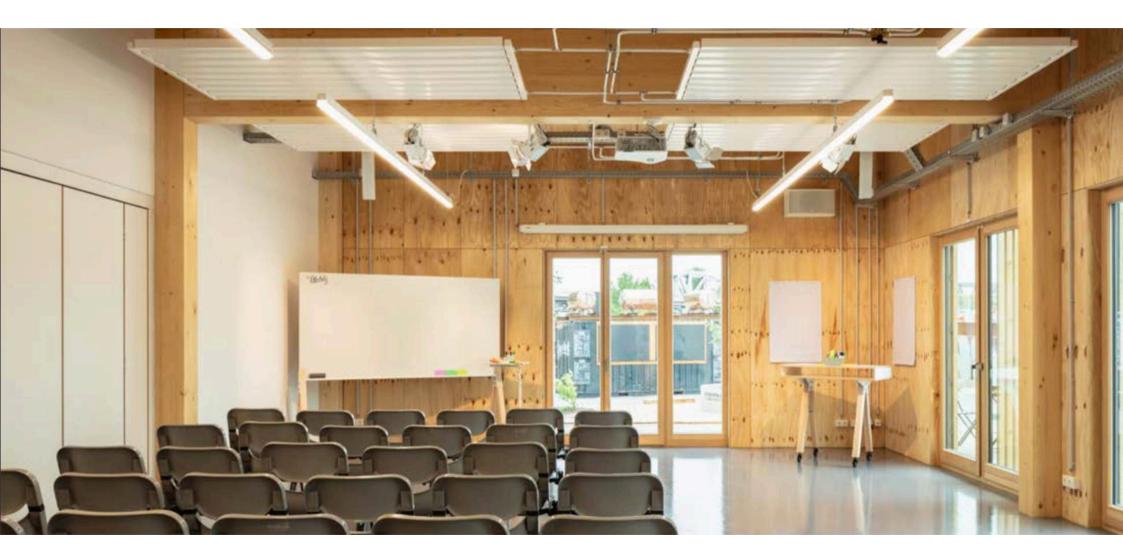

#### facts indoor

Capacity Up to 250 Pax Room Sizes Grace: 90m<sup>2</sup> max. 100 Pax

(with café 150 Pax) Bette: 23 m<sup>2</sup>, max. 12 Pax

Equipment

t Tables, Chairs, Design Thinking, Furniture, Whiteboards, Projector with Screen Flat Screen, Apple TV, Soundsystem, Speakers, Microphones

WIFI 100.000 VDSL

Catering available on request, cafe open daily

room "grace"

NTO F