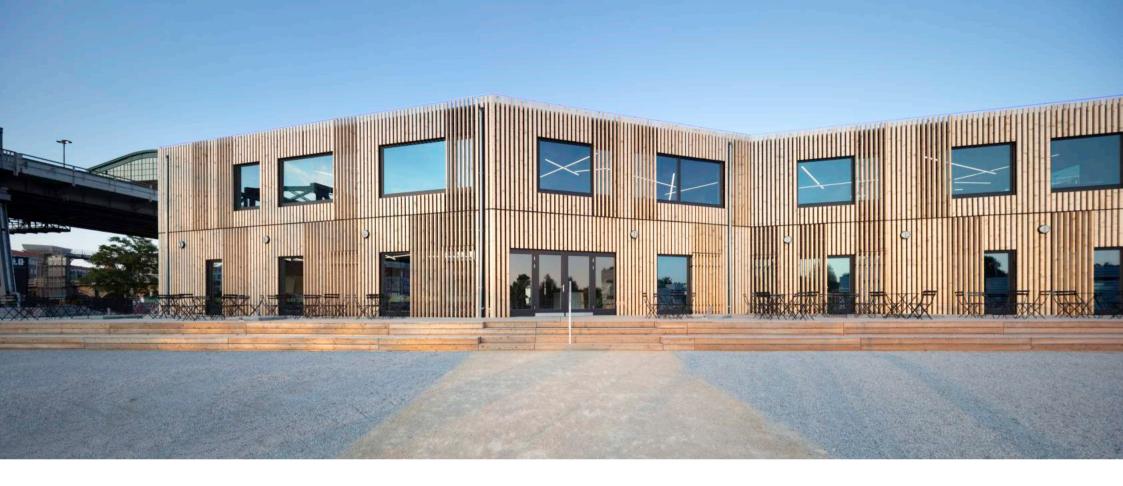

# Jules

**B-Part am Gleisdreieck** 

#### about

Jules B-Part is the grastronomic part of the pioneering project B-Part at Gleisdreieck in Kreuzberg, Berlin – a laboratory of the project "Urbane Mitte", an emerging centre of life and activity. The area of 3.000m2 combines coworking spaces, an outdoor sports park, an art gallery as well as spacious rooms for events. Aside from speciality coffee, homemade cakes and daily lunch at the café, Jules B-Part provides a huge beergarden during sunny days. Right in the park, framed by the urban romance of the subway bridge you can enjoy Berlin's most beautiful sunset with homemade pizza and draft beer. Jules is a popular outdoor location for events such as legendary Bite Club Fridays or the African Food Festival as well as private celebrations.