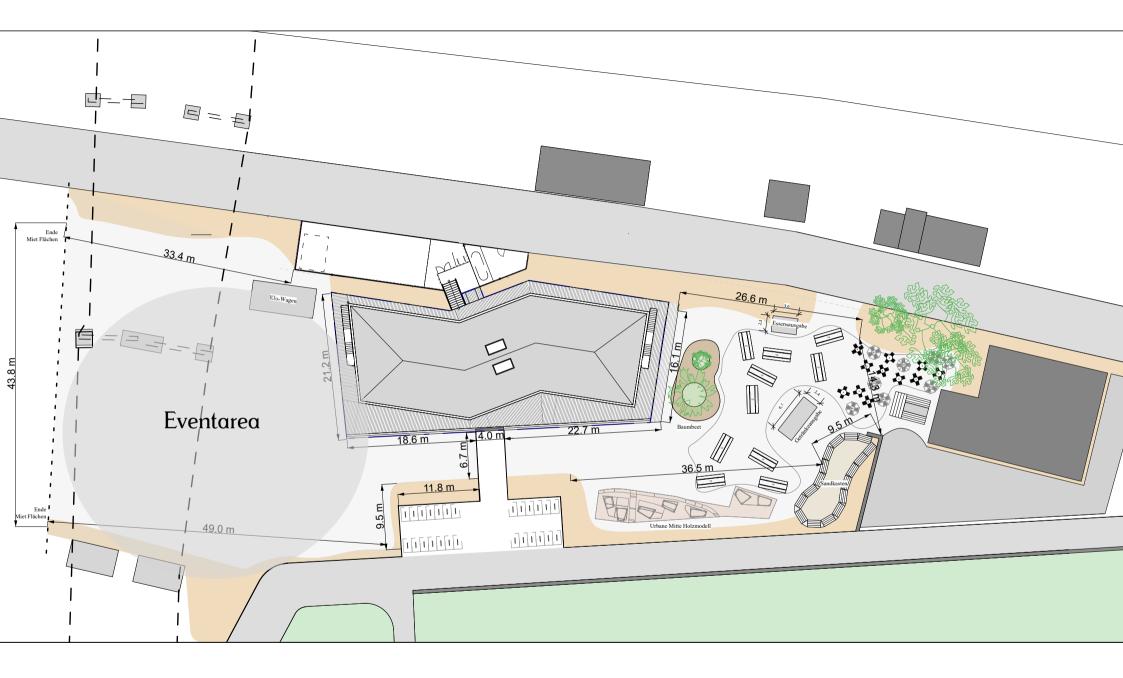

#### floorplan outdoor

Begrünt / Erde Kies Holz Terrasse / Holz Bestand

Außenbereich B-Part Café M 1:400 DIN A3