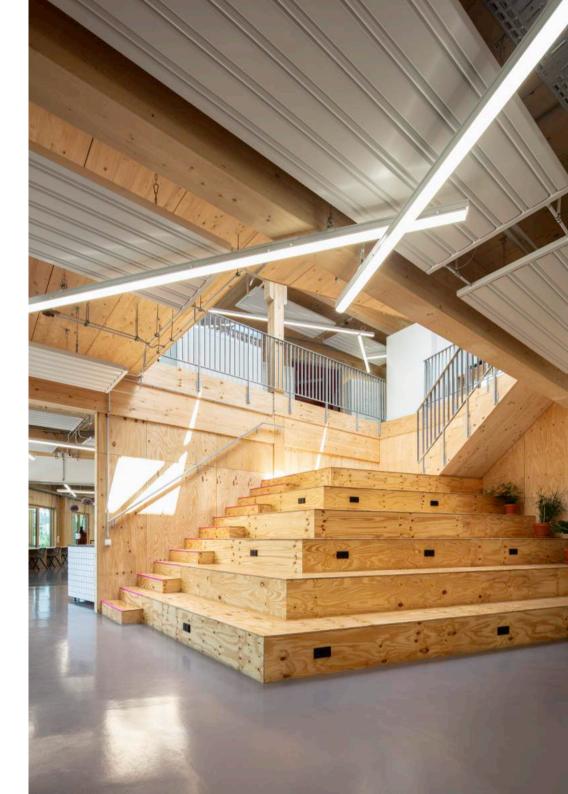

#### facts indoor

Capacity Up to 250 Pax Room Sizes Grace: 90m<sup>2</sup> max. 100 Pax

(with café 150 Pax) Bette: 23 m<sup>2</sup>, max. 12 Pax

Equipment

t Tables, Chairs, Design Thinking, Furniture, Whiteboards, Projector with Screen Flat Screen, Apple TV, Soundsystem, Speakers, Microphones

WIFI 100.000 VDSL

Catering available on request, cafe open daily

room "grace"

NTO F