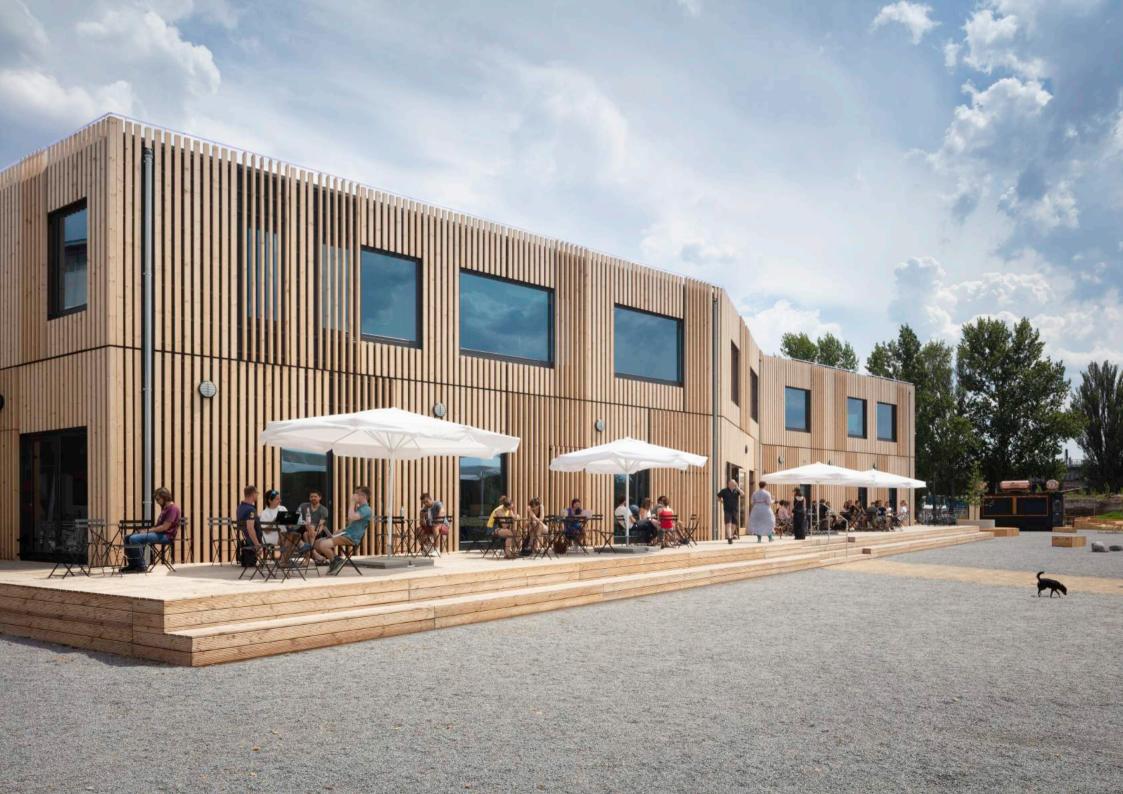

#### about

Jules B-Part is the grastronomic part of the pioneering project B-Part at Gleisdreieck in Kreuzberg, Berlin – a laboratory of the project "Urbane Mitte", an emerging centre of life and activity. The area of 3.000m2 combines coworking spaces, an outdoor sports park, an art gallery as well as spacious rooms for events. Aside from speciality coffee, homemade cakes and daily lunch at the café, Jules B-Part provides a huge beergarden during sunny days. Right in the park, framed by the urban romance of the subway bridge you can enjoy Berlin's most beautiful sunset with homemade pizza and draft beer. Jules is a popular outdoor location for events such as legendary Bite Club Fridays or the African Food Festival as well as private celebrations.

#### facts outdoor

| Capacity    | max. 800 Pax                                                        |
|-------------|---------------------------------------------------------------------|
| Size        | 3.000m2 full area                                                   |
|             | 1.500m2 event area                                                  |
| Equipment   | Tables, Chairs, Benches,<br>Umbrellas                               |
| WIFI        | available                                                           |
| Access      | main entrance via<br>Gleisdreieckpark                               |
|             | drive on premises<br>possible up to 40 ton<br>trucks via backstreet |
| Water       | outdoor access posssible                                            |
| Floor       | solid, pepple stones                                                |
| Electricity | 2x 64AA / 4x 32AA                                                   |
| Toilets     | indoor & outdoor                                                    |