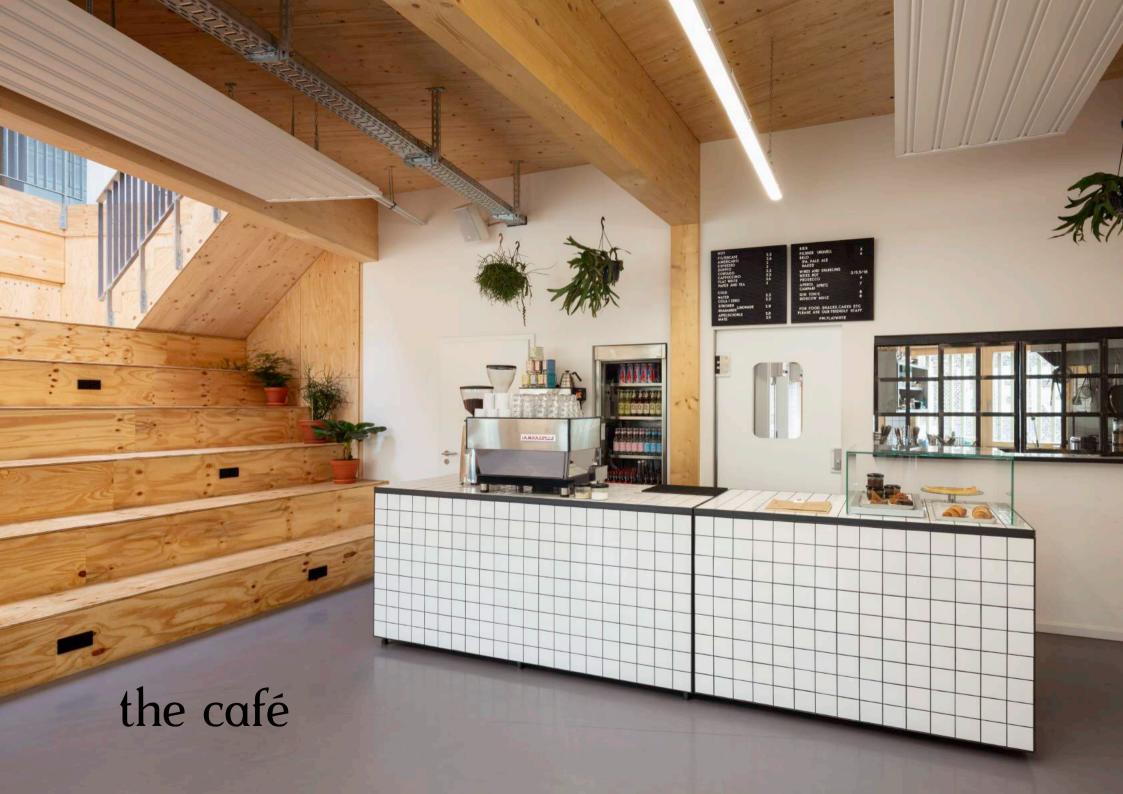

|
| Floor       | solid, pepple stones                                                |
| Electricity | 2x 64AA / 4x 32AA                                                   |
| Toilets     | indoor & outdoor                                                    |











#### floorplan outdoor

Begrünt / Erde Kies Holz Terrasse / Holz Bestand

Außenbereich B-Part Café M 1:400 DIN A3



#### facts indoor

Capacity Up to 250 Pax Room Sizes Grace: 90m<sup>2</sup> max. 100 Pax

(with café 150 Pax) Bette: 23 m<sup>2</sup>, max. 12 Pax

Equipment

t Tables, Chairs, Design Thinking, Furniture, Whiteboards, Projector with Screen Flat Screen, Apple TV, Soundsystem, Speakers, Microphones

WIFI 100.000 VDSL

Catering available on request, cafe open daily









room "grace"

NTO F



#### the café

In the







#### past events







#### past events





## catering & foodtrucks

ask for our catering options tailored for your event











### Jules

Luckenwalder Str. 6b 10963 Berlin

info@jules-cafe.de www.jules-cafe.de