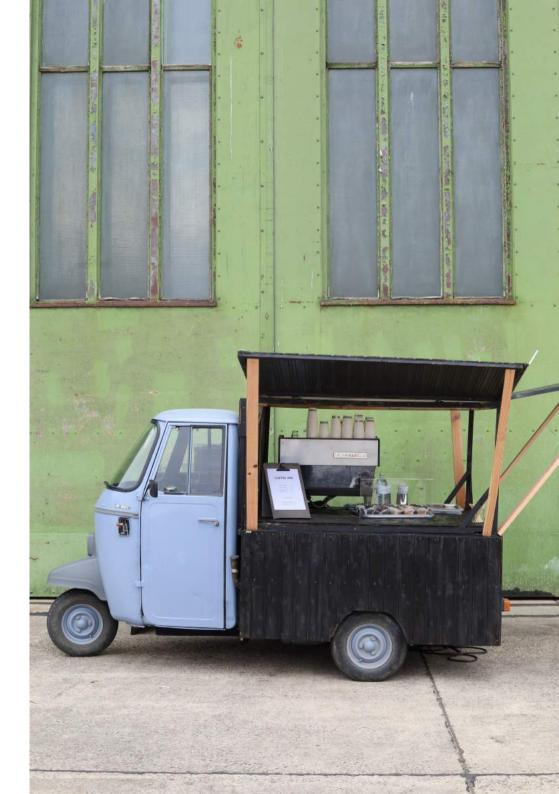

|
| Toilets     | indoor & outdoor                                                    |











#### floorplan outdoor

Begrünt / Erde Kies Holz Terrasse / Holz Bestand

Außenbereich B-Part Café M 1:400 DIN A3



#### facts indoor

Capacity Up to 250 Pax Room Sizes Grace: 90m<sup>2</sup> max. 100 Pax

(with café 150 Pax) Bette: 23 m<sup>2</sup>, max. 12 Pax

Equipment

t Tables, Chairs, Design Thinking, Furniture, Whiteboards, Projector with Screen Flat Screen, Apple TV, Soundsystem, Speakers, Microphones

WIFI 100.000 VDSL

Catering available on request, cafe open daily









room "grace"

NTO F



#### the café

In the







#### past events







#### past events





## catering & foodtrucks

ask for our catering options tailored for your event











### Jules

Luckenwalder Str. 6b 10963 Berlin

info@jules-cafe.de www.jules-cafe.de