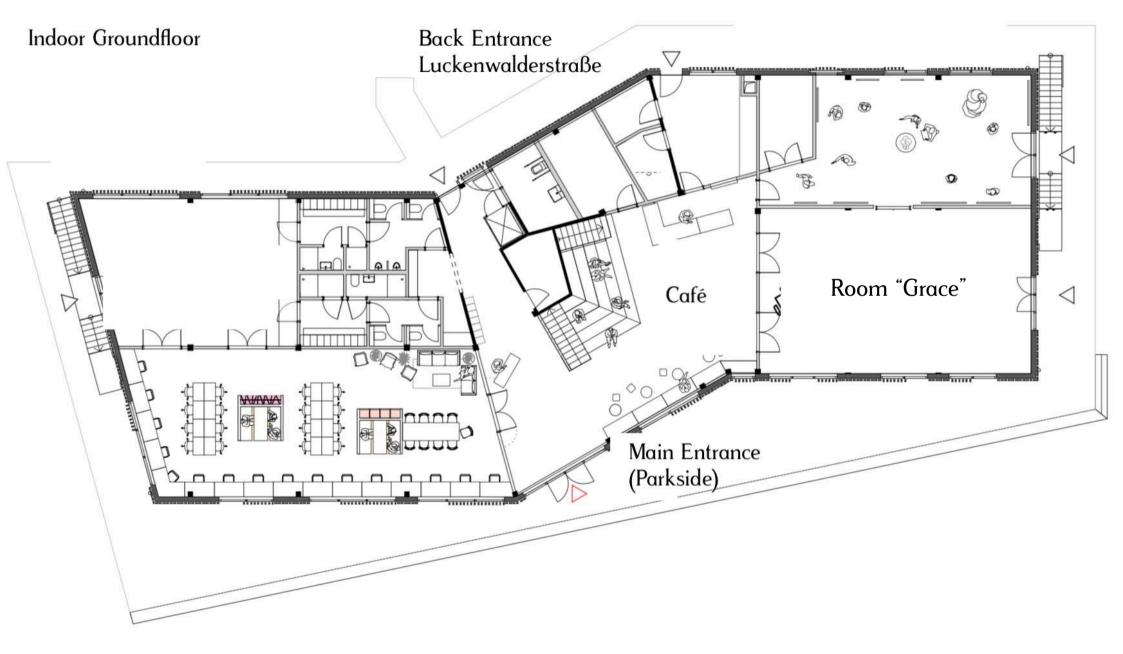

#### facts indoor

Capacity Up to 250 Pax Room Sizes Grace: 90m<sup>2</sup> max. 100 Pax

(with café 150 Pax) Bette: 23 m<sup>2</sup>, max. 12 Pax

Equipment

t Tables, Chairs, Design Thinking, Furniture, Whiteboards, Projector with Screen Flat Screen, Apple TV, Soundsystem, Speakers, Microphones

WIFI 100.000 VDSL

Catering available on request, cafe open daily

room "grace"

NTO F