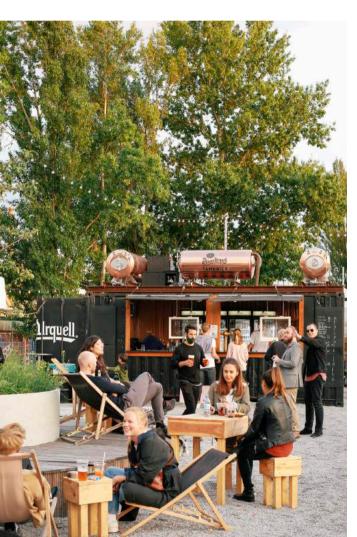

|
| Electricity | 2x 64AA / 4x 32AA                                                   |
| Toilets     | indoor & outdoor                                                    |











#### floorplan outdoor

Begrünt / Erde Kies Holz Terrasse / Holz Bestand

Außenbereich B-Part Café M 1:400 DIN A3



#### facts indoor

Capacity Up to 250 Pax Room Sizes Grace: 90m<sup>2</sup> max. 100 Pax

(with café 150 Pax) Bette: 23 m<sup>2</sup>, max. 12 Pax

Equipment

t Tables, Chairs, Design Thinking, Furniture, Whiteboards, Projector with Screen Flat Screen, Apple TV, Soundsystem, Speakers, Microphones

WIFI 100.000 VDSL

Catering available on request, cafe open daily









room "grace"

NTO F



#### the café

In the







#### past events







#### past events





## catering & foodtrucks

ask for our catering options tailored for your event











### Jules

Luckenwalder Str. 6b 10963 Berlin

info@jules-cafe.de www.jules-cafe.de