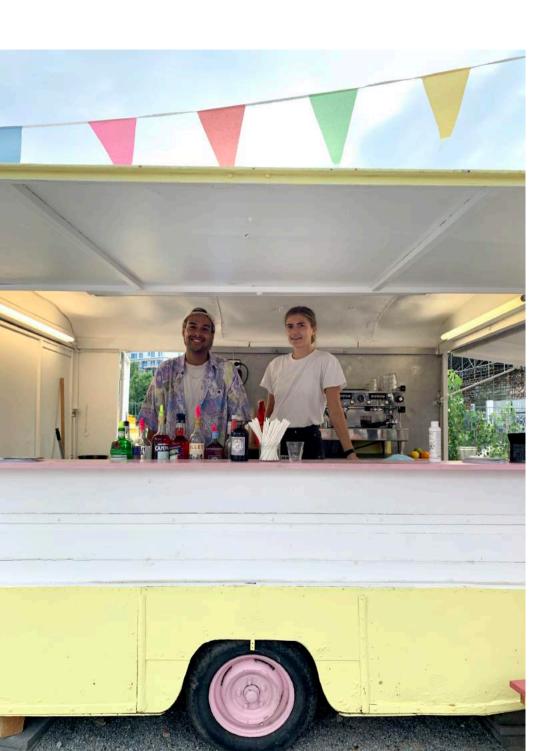

|
| Toilets     | indoor & outdoor                                                    |











#### floorplan outdoor

Begrünt / Erde Kies Holz Terrasse / Holz Bestand

Außenbereich B-Part Café M 1:400 DIN A3



#### facts indoor

Capacity Up to 250 Pax Room Sizes Grace: 90m<sup>2</sup> max. 100 Pax

(with café 150 Pax) Bette: 23 m<sup>2</sup>, max. 12 Pax

Equipment

t Tables, Chairs, Design Thinking, Furniture, Whiteboards, Projector with Screen Flat Screen, Apple TV, Soundsystem, Speakers, Microphones

WIFI 100.000 VDSL

Catering available on request, cafe open daily









room "grace"

NTO F



#### the café

In the







#### past events







#### past events





## catering & foodtrucks

ask for our catering options tailored for your event











### Jules

Luckenwalder Str. 6b 10963 Berlin

info@jules-cafe.de www.jules-cafe.de