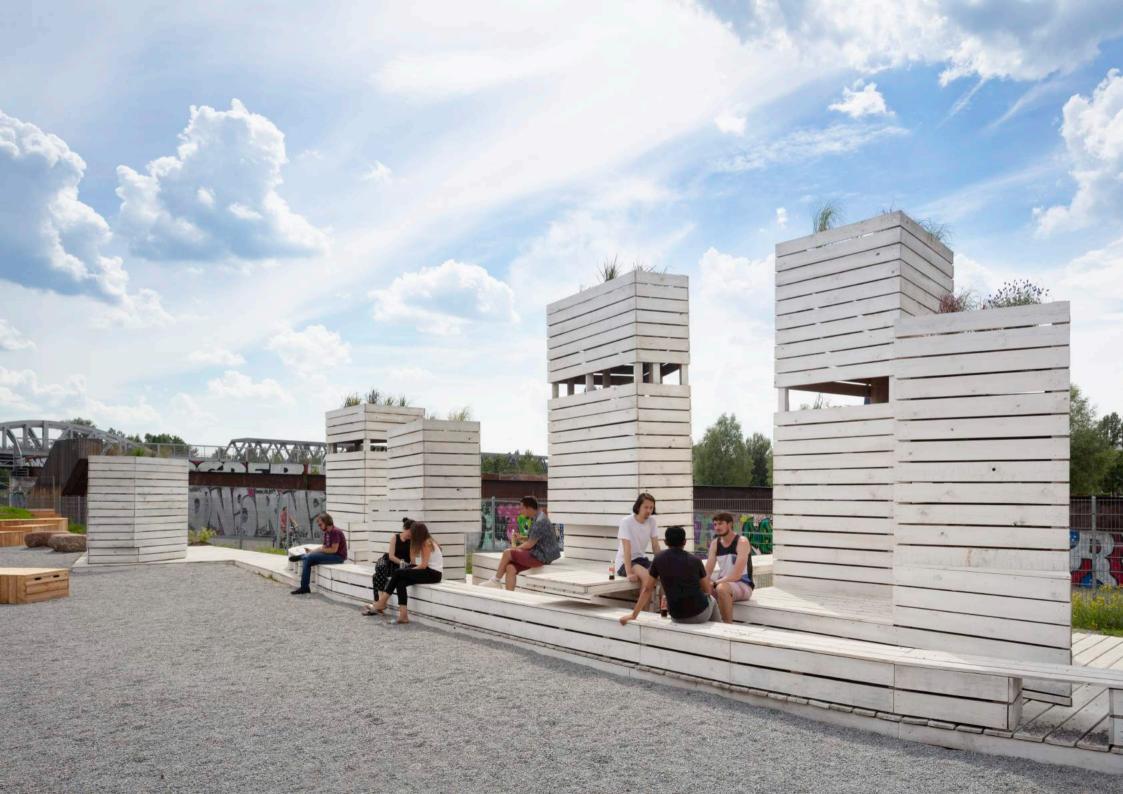

#### szenarios

- Workshops
- Conferences
- Private Celebrations
- -Foto Shootings
- -Markets
- -Concerts
- -Festivals
- -Pop Ups
- Weddings

#### facts outdoor

| Capacity    | max. 800 Pax                                                        |
|-------------|---------------------------------------------------------------------|
| Size        | 3.000m2 full area                                                   |
|             | 1.500m2 event area                                                  |
| Equipment   | Tables, Chairs, Benches,<br>Umbrellas                               |
| WIFI        | available                                                           |
| Access      | main entrance via<br>Gleisdreieckpark                               |
|             | drive on premises<br>possible up to 40 ton<br>trucks via backstreet |
| Water       | outdoor access posssible                                            |
| Floor       | solid, pepple stones                                                |
| Electricity | 2x 64AA / 4x 32AA                                                   |
| Toilets     | indoor & outdoor                                                    |