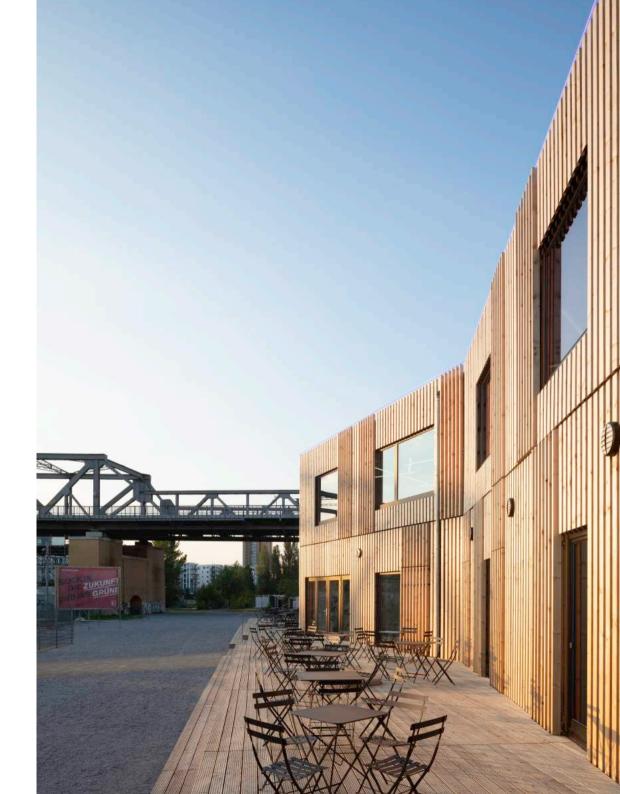

garden during sunny days. Right in the park, framed by the urban romance of the subway bridge you can enjoy Berlin's most beautiful sunset with homemade pizza and draft beer. Jules is a popular outdoor location for events such as legendary Bite Club Fridays or the African Food Festival as well as private celebrations.

Our various units can be booked for conferences, workshops, private dinners and meetups of any kind. Besides hosting guests we also provide our very own catering and event service for external events. New to the jules family is our latest project jules Geisberg, a beautiful coffee and bar in a refurbished post office in Schöneberg.



#### szenarios

- Workshops
- Conferences
- Private Celebrations
- -Foto Shootings
- -Markets
- -Concerts
- -Festivals
- -Pop Ups
- Weddings



#### facts outdoor

| Capacity    | max. 800 Pax                                                        |
|-------------|---------------------------------------------------------------------|
| Size        | 3.000m2 full area                                                   |
|             | 1.500m2 event area                                                  |
| Equipment   | Tables, Chairs, Benches,<br>Umbrellas                               |
| WIFI        | available                                                           |
| Access      | main entrance via<br>Gleisdreieckpark                               |
|             | drive on premises<br>possible up to 40 ton<br>trucks via backstreet |
| Water       | outdoor access posssible                                            |
| Fl