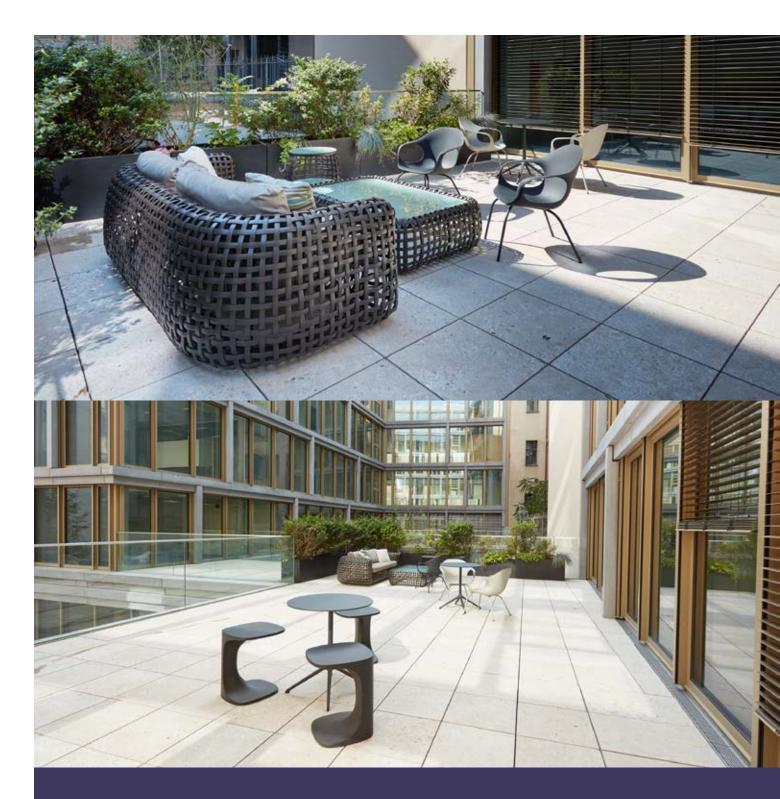

### Main floor lounge and outdoor space

In our HELIX Courtyard you can meet with colleagues, have lunch together or just gather new strength with a few rays of sunshine. It's also the perfect place to barbecue on warm summer evenings, celebrate a summer party or get together for an after-work event.

# Terrace