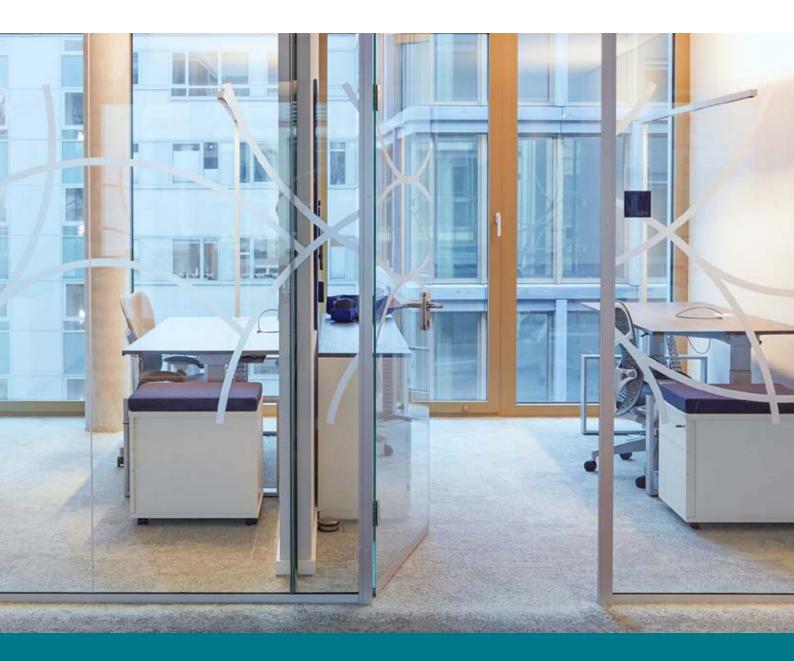

# Furnished Office Spaces **4th FLOOR**

Find peace and quiet to concentrated work in your light-flooded office with adjustable desk, whiteboard and floor-to-ceiling windows.

Available office spaces on the 4th floor

#### **FLOOR PLAN**

- / 12 fully furnished office spaces
  - / adjustable tables and chairs
  - / cupboard
  - / trolley
  - / whiteboard

#### / 12 work desks

- / fully equipped pantry
  - / coffee machine, dish wascher
  - / cutlery, plates, cups
  - / fridge
- / meeting area
- / collaboration corner

Store your belongings in a personal locker. Relax on the comfortable sofas in the middle of attractive green plants or have a coffee together with like-minded people.