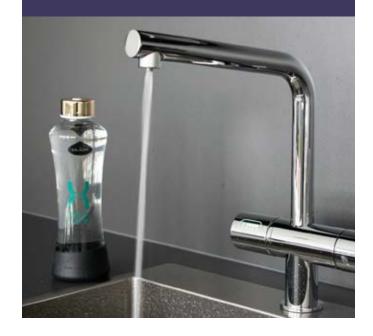

# Sparkling Water

Here in HELIX HUB, we put great emphasis on the water quality. At the kitchen pantries, we provide quality, cold and filtered water from the faucet.

Furthermore, you can have sparkling water too! Choose from still water, medium sparkling and sparkling.