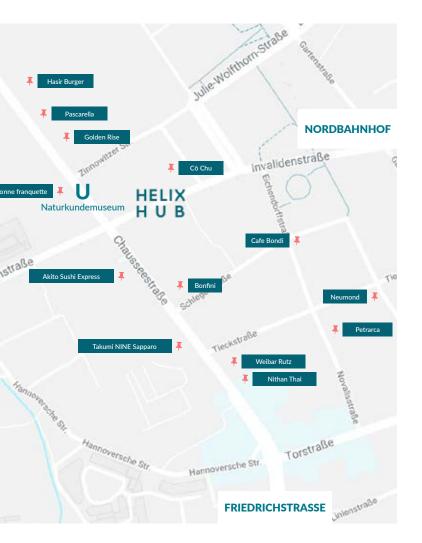

# Berlin RESTAURANTS NEAR HELIX HUB

You find HELIX HUB at the intersection of Invalidenstraße and Chausseestraße, where you can select from many different options if you want to go out for lunch. Here are our picks of the best restaurants close by, within walking distance:

- / Akito Sushi Express Sushi restaurant
- / BRASSERIE la bonne franquette French restaurant
- Bonfini Italian restaurant
- Cofe Bondi Cafe

1

- Cô Chu Vietnamese restaurant
- Golden Rice Vietnamese restaurant
- Hasir Burger Turkish restaurant
- / Neumond German restaurant
- / Nithan Thai Thai restaurant
- Pascarella Italian restaurant
- Petrarca Italian restaurant
- / REINHARD BÄR Restaurant & Cafe
- / Restaurant im Hamburger Bahnhof German restaurant
- / Takumi NINE Sapporo Japanese restaurant
- Weinbar Rutz German restaurant