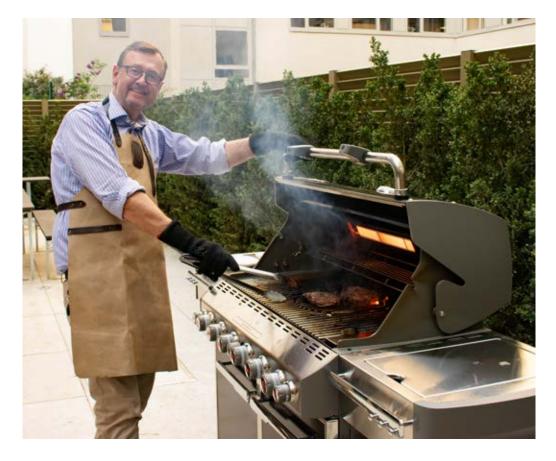

# Fun Time BBQ

### Christian Dierks @ the barbeque:

"Preparing food on an open fire is not the ultimate innovation. But somehow this archaic method brings people together, makes them gather around the fire, enjoy the smell and taste and be in good company!

We favor special preparations for meat, fish and vegetables – to suit everybody's palate."

On special occasions, Christian Dierks opens this lid. Anyone who has ever been there when he's standing at the grill will definitely come back. His barbecue food is legendary. Vegetables, fish and even meat are grilled. With a good glass of wine and in a nice company we let the day end together and sometimes even forget the time. So if you get an invitation to the barbecue, you better not wait too long!