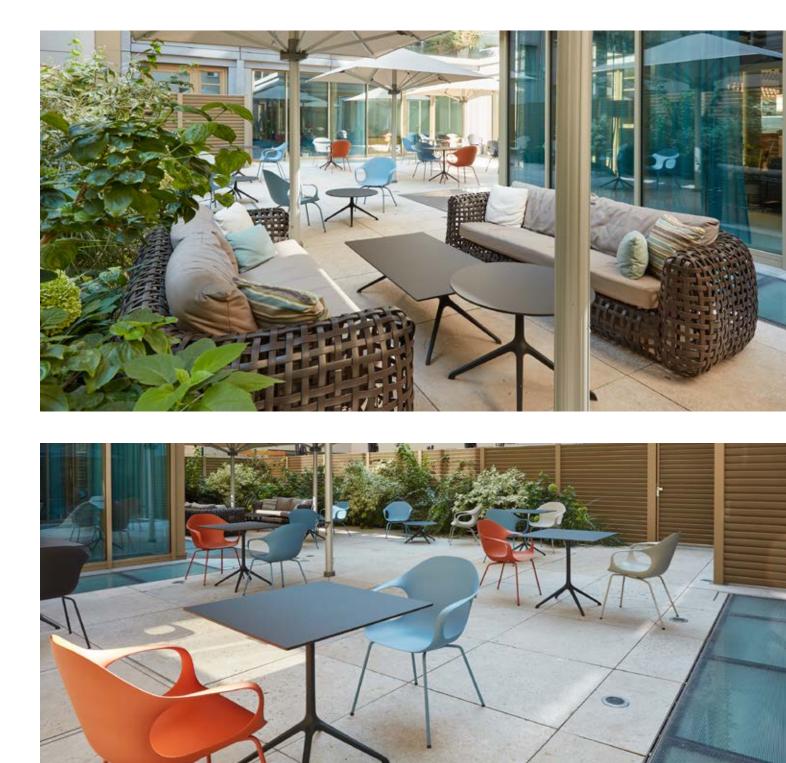

# Community area

The community area is the heart of the HELIX HUB, the place where you can relax, socialize, connect and meet like-minded people. It is equipped with soundproof phone pods, short-term work space, a lounge, a library with a fireplace, and a courtyard.

In our HELIX Courtyard you can meet with colleagues, have lunch together or just gather new strength with a few rays of sunshine. It's also the perfect place to barbecue on warm summer evenings, celebrate a summer party or get together for an after-work event.