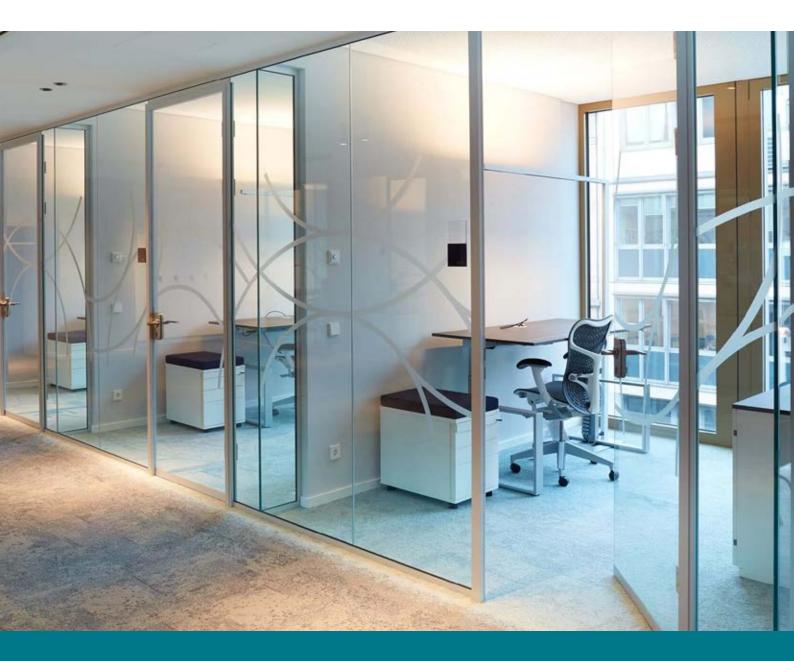

# Furnished Office Spaces **3rd FLOOR**

If you need fully operational, bright and attractively furnished offices, take your place - temporary or permanent and next door to other innovators.

Available office spaces on the 3rd floor

### **FLOOR PLAN**

- / 13 fully furnished office spaces
  - / adjustable tables and chairs
  - / cupboard
  - / trolley
  - / whiteboard
- / 8 work desks
- / collaboration corner

Fully furnished office spaces equipped with all the features you need. With the adjustable chairs and tables, you have all the flexibility to arrange the space in the way it fits your style.

The layout of the work desks in the middle can be customized based on your needs.