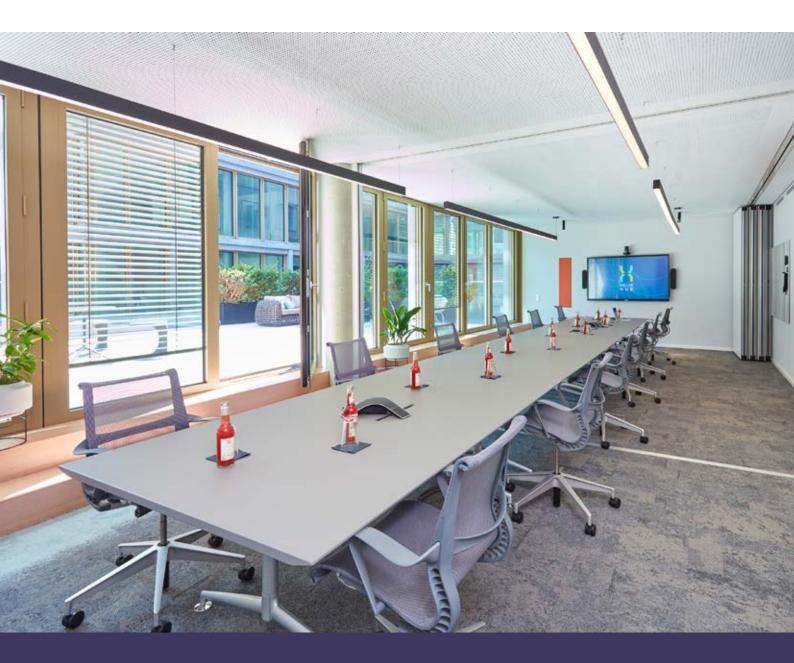

#### **MEETING ROOMS**

- / soundproof meeting rooms up to26 participants (corona conform 12)
- / digital whiteboards
- / speedy and reliable Wi-Fi up to 100 MBit/s
- / video + telephone conferencing solution

## Meeting rooms "WATSON & CRICK"

Room for max. 26 participants (corona conform up to 12), 75" electronic whiteboard with touch screen, 65" electronic whiteboard with touch screen and a video + telephone conferencing solution.