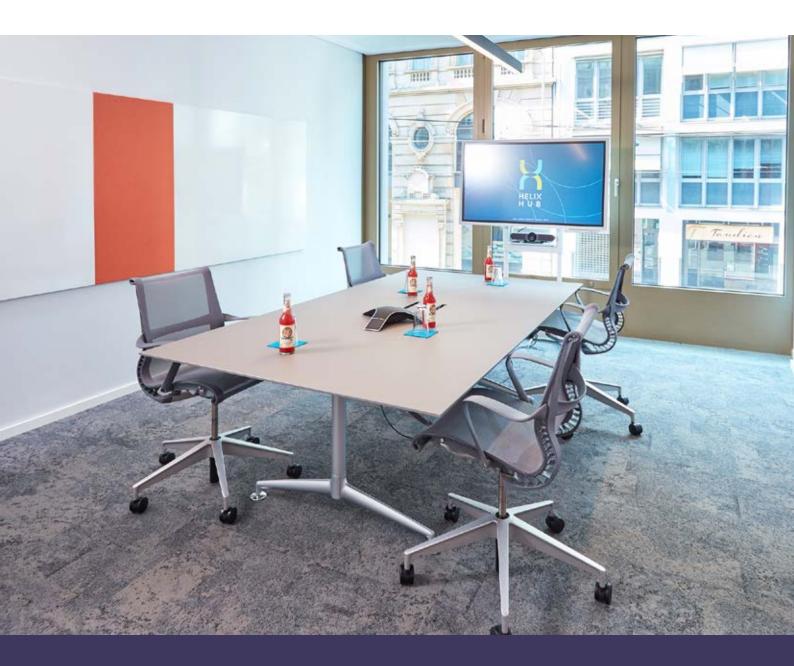

## Meeting rooms "WATSON & CRICK"

Room for max. 26 participants (corona conform up to 12), 75" electronic whiteboard with touch screen, 65" electronic whiteboard with touch screen and a video + telephone conferencing solution.

James Watson & Francis Crick are the two scientists responsible for discovering the double helix.
 \*Up to date with the recent Corona hygene rules. More info at www.helix.life/corona