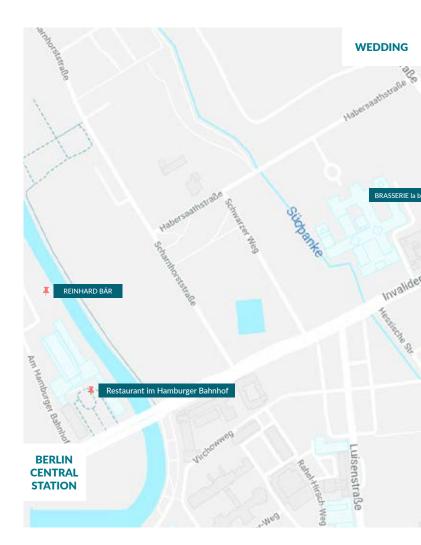

# Berlin RESTAURANTS NEAR HELIX HUB

You find HELIX HUB at the intersection of Invalidenstraße and Chausseestraße, where you can select from many different options if you want to go out for lunch. Here are our picks of the best restaurants close by, within walking distance:

- / Akito Sushi Express Sushi restaurant
- / BRASSERIE la bonne franquette French restaurant
- Bonfini Italian restaurant
- Cofe Bondi Cafe

1

- Cô Chu Vietnamese restaurant
- Golden Rice Vietnamese restaurant
- Hasir Burger Turkish restaurant
- / Neumond German restaurant
- / Nithan Thai Thai restaurant
- Pascarella Italian restaurant
- Petrarca Italian restaurant
- / REINHARD BÄR Restaurant & Cafe
- / Restaurant im Hamburger Bahnhof German restaurant
- / Takumi NINE Sapporo Japanese restaurant
- Weinbar Rutz German restaurant