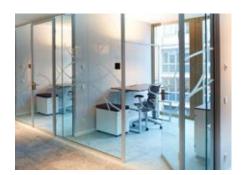

# Furnished Office Spaces **3rd FLOOR**

If you need fully operational, bright and attractively furnished offices, take your place - temporary or permanent and next door to other innovators.

Available office spaces on the 3rd floor

### **FLOOR PLAN**

- / 13 fully furnished office spaces
  - / adjustable tables and chairs
  - / cupboard
  - / trolley
  - / whiteboard
- / 8 work desks
- / collaboration corner

Fully furnished office spaces equipped with all the features you need. With the adjustable chairs and tables, you have all the flexibility to arrange the space in the way it fits your style.

# Furnished Office Spaces **4th FLOOR**

Find peace and quiet to concentrated work in your light-flooded office with adjustable desk, whiteboard and floor-to-ceiling windows.

Available office spaces on the 4th floor

#### **FLOOR PLAN**

- / 12 fully furnished office spaces
  - / adjustable tables and chairs
  - / cupboard
  - / trolley
  - / whiteboard