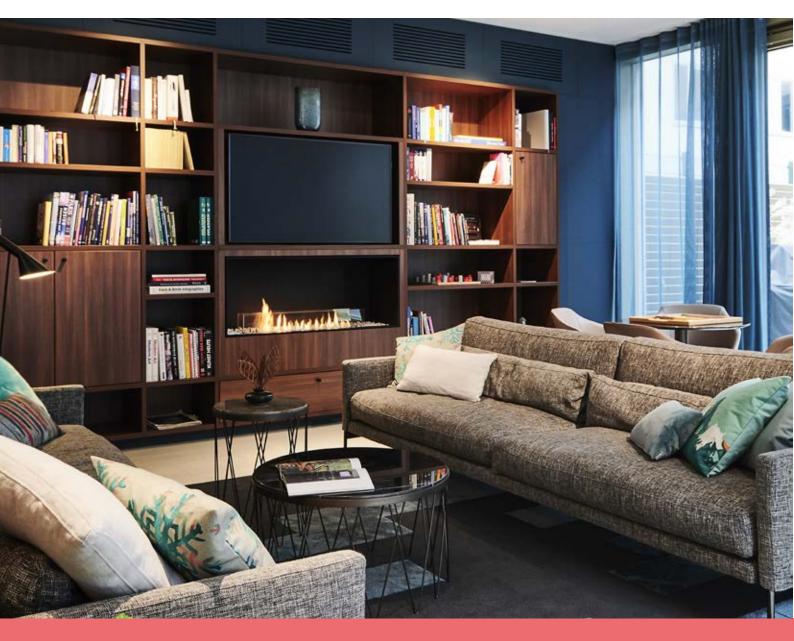

# Community area

The community area is the heart of the HELIX HUB, the place where you can relax, socialize, connect and meet like-minded people. It is equipped with soundproof phone pods, short-term work space, a lounge, a library with a fireplace, and a courtyard.

# Community area LIBRARY & THE HELIX COURTYARD

Our library is both representative and cosy. So it is the perfect place to retreat, or mingle in a pleasant atmosphere or to play a round of chess by the fireplace in the evening.