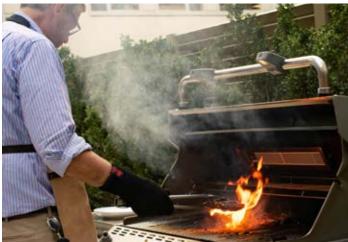

# Fun Time BBQ

### Christian Dierks @ the barbeque:

"Preparing food on an open fire is not the ultimate innovation. But somehow this archaic method brings people together, makes them gather around the fire, enjoy the smell and taste and be in good company!

We favor special preparations for meat, fish and vegetables – to suit everybody's palate."

On special occasions, Christian Dierks opens this lid. Anyone who has ever been there when he's standing at the grill will definitely come back. His barbecue food is legendary. Vegetables, fish and even meat are grilled. With a good glass of wine and in a nice company we let the day end together and sometimes even forget the time. So if you get an invitation to the barbecue, you better not wait too long!