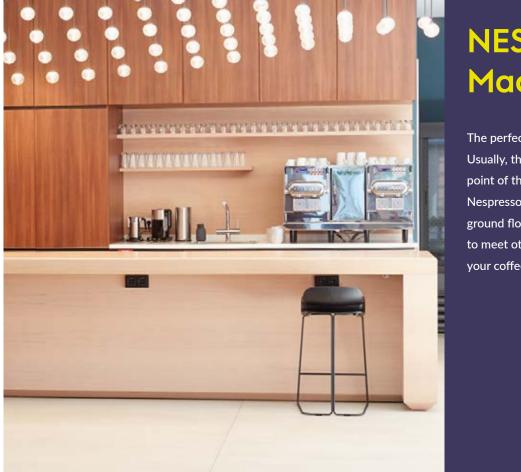

# NESPRESSO Machine

The perfect place to network: Usually, the kitchen is the meeting point of the party. For us it is the large Nespresso coffee machine on the ground floor. So whenever you want to meet others: Come down and enjoy your coffee in stimulating company.