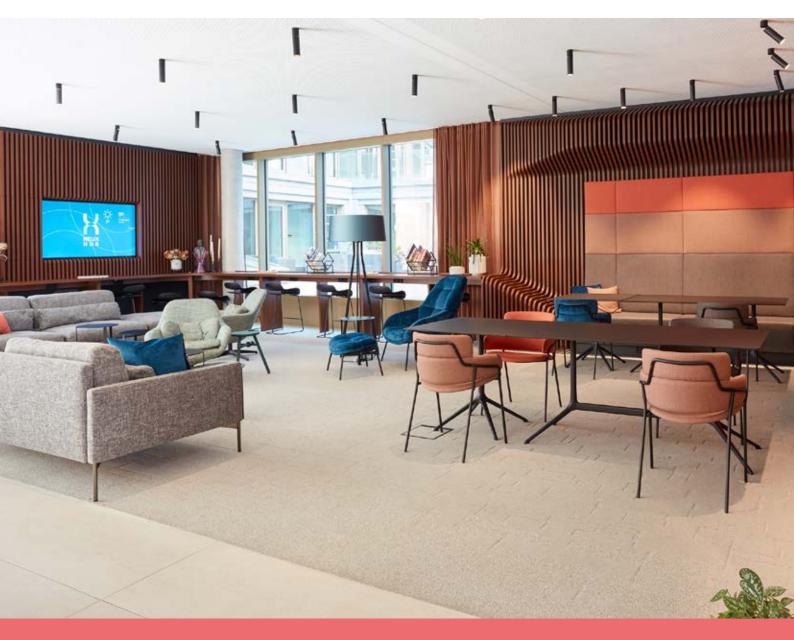

# Community area

The community area is the heart of the HELIX HUB, the place where you can relax, socialize, connect and meet like-minded people. It is equipped with soundproof phone pods, short-term work space, a lounge, a library with a fireplace, and a courtyard.

# Community area LIBRARY & THE HELIX COURTYARD

Our library is both representative and cosy. So it is the perfect place to retreat, or mingle in a pleasant atmosphere or to play a round of chess by the fireplace in the evening.