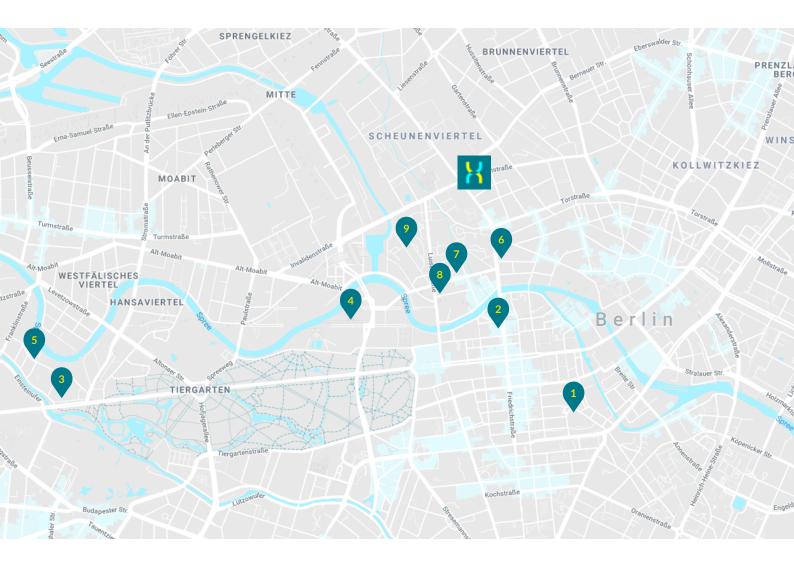

# Meet Germany's political and regulatory center

- **1** Association of research-based Pharmaceutical Companies (VFA)
- 2 Association of the Pharmaceutical Industry (BPI)
- **3** Drug Commission of the German Medical Association (AKDAE)
- 4 Federal Chancellory
- 5 Federal Joint Committee (G-BA)

Federal Ministry of Health
National Association of Statutory Health Insurance Funds
The German Medical Technology Association (BVMed)
University Clinic Charité
HELIX HUB