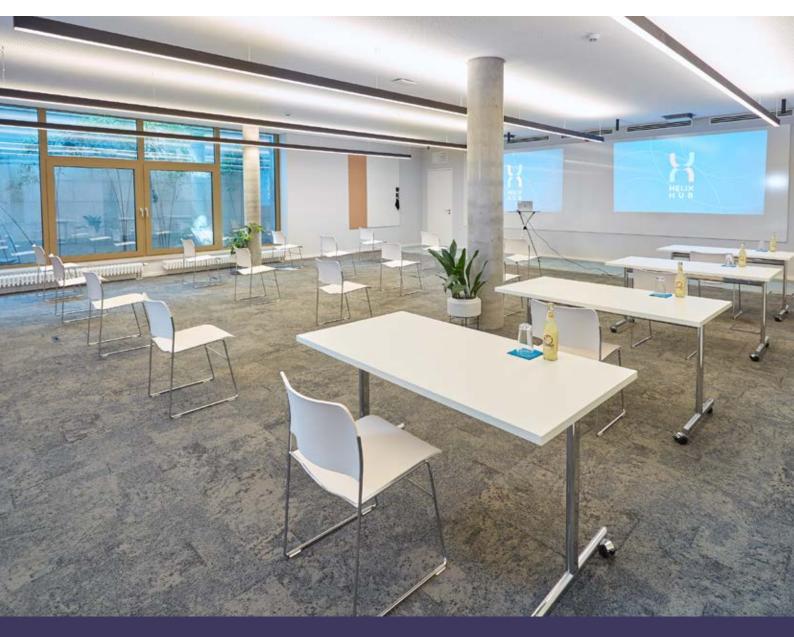

# Conference spaces "IKIGAI"

Whether you celebrate a breakthrough innovation, hold a conference or plan an industry event, use our spacious venue for up to 90 participants (corona conform 50 participants), with on-site catering and optional additional meeting rooms.

- 120  $\ensuremath{\mathsf{m}}^2$  to hold a conference, plan an event or celebrate
- / for up to 90 participants (corona conform 50 participants)
- adjustable room layouts /
- on-site catering /
- / additional meeting rooms available
- pantry for breaks, refreshments and catering
- restrooms