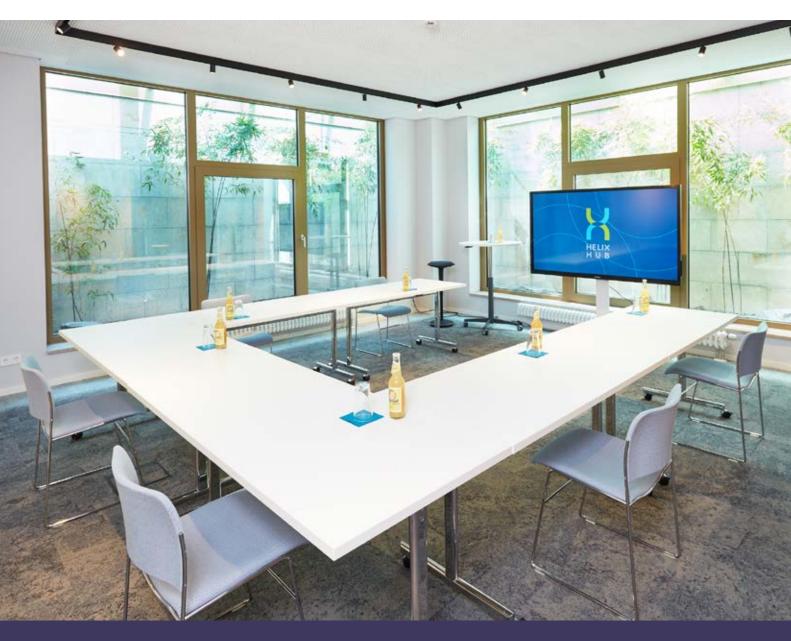

## Meeting rooms "WATSON & CRICK"

Room for max. 26 participants (corona conform up to 12), 75" electronic whiteboard with touch screen, 65" electronic whiteboard with touch screen and a video + telephone conferencing solution.

The large meeting room, "WATSON & CRICK", can be used for big meetings, or upon request, can be split into 2 small meeting rooms.