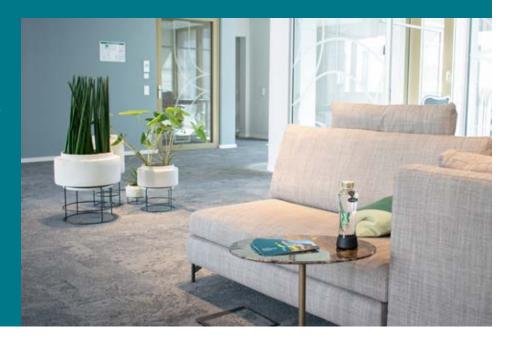

# Community area

The community area is the heart of the HELIX HUB, the place where you can relax, socialize, connect and meet like-minded people. It is equipped with soundproof phone pods, short-term work space, a lounge, a library with a fireplace, and a courtyard.

### Main floor lounge and outdoor space