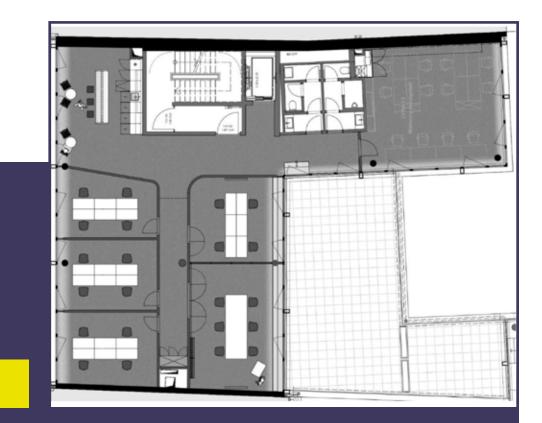

### **FLOOR PLAN**

- / 13 fully furnished office spaces
  - / adjustable tables and chairs
  - / cupboard
  - / trolley
  - / whiteboard
- / 8 work desks
- / collaboration corner

Fully furnished office spaces equipped with all the features you need. With the adjustable chairs and tables, you have all the flexibility to arrange the space in the way it fits your style.

The layout of the work desks in the middle can be customized based on your needs.