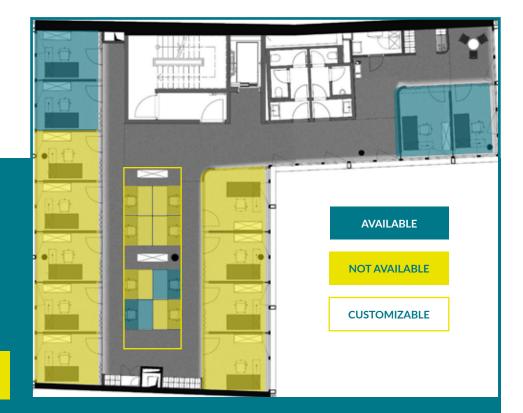

# Furnished Office Spaces **3rd FLOOR**

If you need fully operational, bright and attractively furnished offices, take your place - temporary or permanent and next door to other innovators.

Available office spaces on the 3rd floor

### **FLOOR PLAN**

- / 13 fully furnished office spaces
  - / adjustable tables and chairs
  - / cupboard
  - / trolley
  - / whiteboard
- / 8 work desks
- / collaboration corner

Fully furnished office spaces equipped with all the features you need. With the adjustable chairs and tables, you have all the flexibility to arrange the space in the way it fits your style.

The layout of the work desks in the middle can be customized based on your needs.