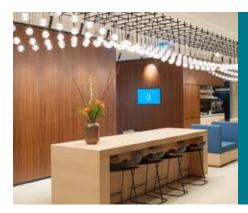

# Community area

The community area is the heart of the HELIX HUB, the place where you can relax, socialize, connect and meet like-minded people. It is equipped with soundproof phone pods, short-term work space, a lounge, a library with a fireplace, and a courtyard.

## FLOOR PLAN

- / welcoming area & front desk service
- / working and networking space in the lounge
- / kitchen pantry
- / private telephone booths
- / outdoor space