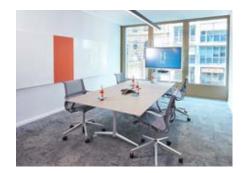

## Meeting rooms "WATSON & CRICK"

Room for max. 26 participants (corona conform up to 12), 75" electronic whiteboard with touch screen, 65" electronic whiteboard with touch screen and a video + telephone conferencing solution.

The large meeting room, "WATSON & CRICK", can be used for big meetings, or upon request, can be split into 2 small meeting rooms.

## Meeting Room Booking

Whenever you want to hold a presentation, have a video conference or need to meet an important client, you can easily book a meeting room by using our app.