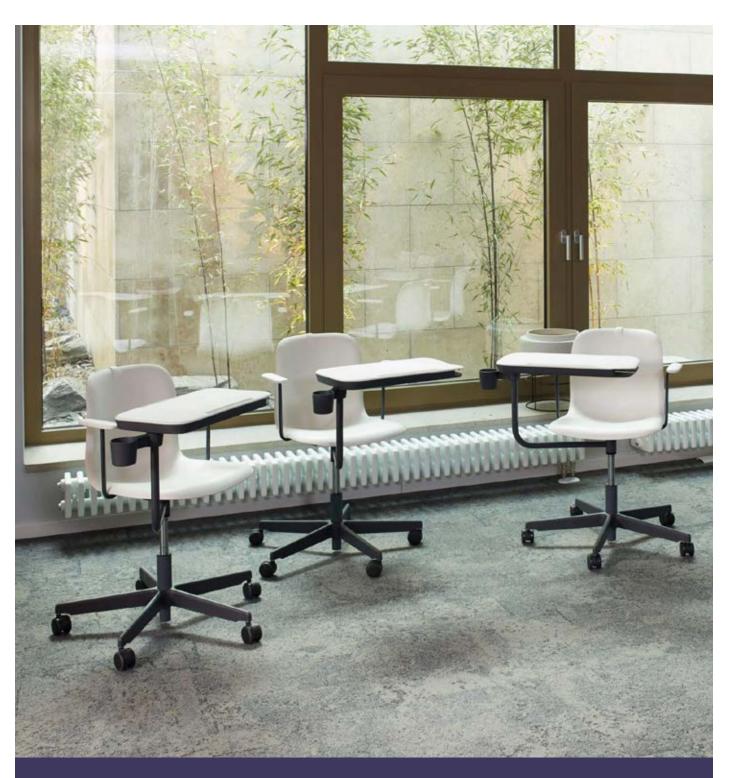

# Furnished Office Spaces **3rd FLOOR**

If you need fully operational, bright and attractively furnished offices, take your place - temporary or permanent and next door to other innovators.

Available office spaces on the 3rd floor

### **FLOOR PLAN**

- / 13 fully furnished office spaces
  - / adjustable tables and chairs
  - / cupboard
  - / trolley
  - / whiteboard
- / 8 work desks
- / collaboration corner

Fully furnished office spaces equipped with all the features you need. With the adjustable chairs and tables, you have all the flexibility to arrange the space in the way it fits your style.

The layout of the work desks in the middle can be customized based on your needs.