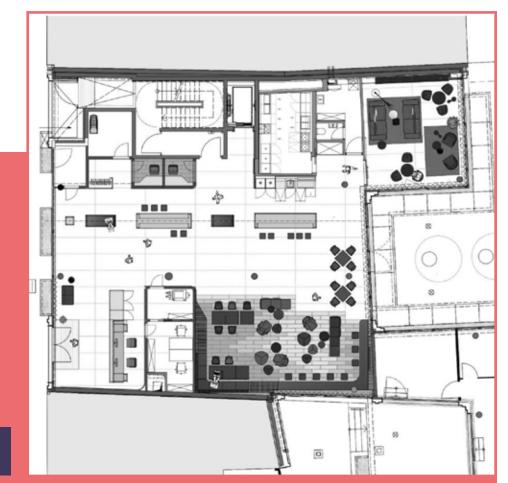

## FLOOR PLAN

- / welcoming area & front desk service
- / working and networking space in the lounge
- / kitchen pantry
- / private telephone booths
- / outdoor space

# THE HELIX STRUCTURE

We are convinced that progress and innovation can only be advanced together. That's why we want people to meet and exchange ideas at the HELIX HUB. Our innovative building concept supports this idea. For example, the individual floors are equipped differently - on one floor there is a kitchen pantry and on the other the restrooms. The ground floor is a combined reception area and community zone and invites you to relax and network.