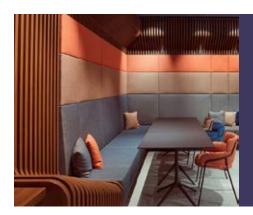

# Conference spaces "KOMOREBI"

The smaller conference space, called "KOMOREBI", is suitable for more private events, where intimacy plays a major role. The Japanese garden and the natural light that fills the entire space ensures the perfect atmosphere.

Komorebi refers to the sunlight shining through the leaves of trees, creating a sort of dance between the light and the leaves.
 \*Up to date with the recent Corona hygene rules. More info at www.helix.life/corona

It is equipped with adjustable and flexible chairs. These chairs can handle your devices (E.g. store your laptop under the table, stack your phone or tablet on the top), your drink, and are perfect for a long conference.