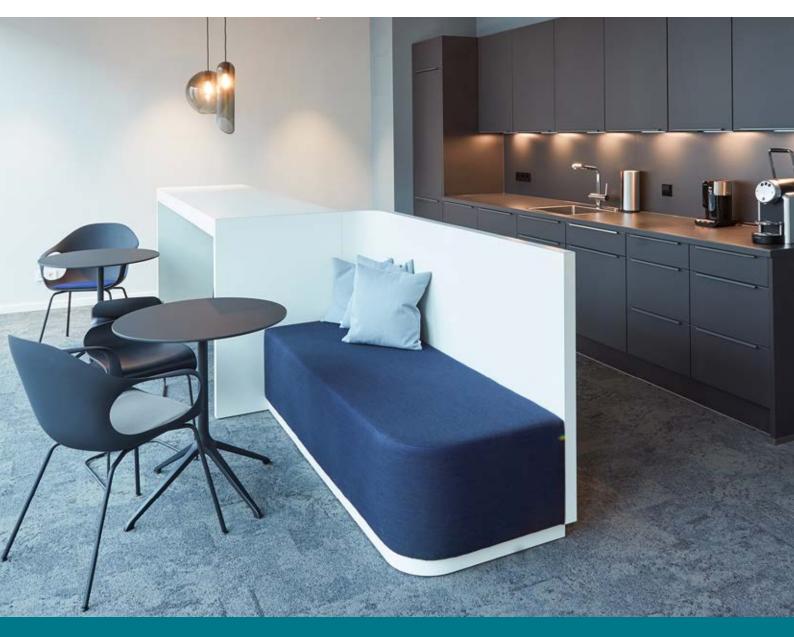

#### / 12 work desks

- / fully equipped pantry
  - / coffee machine, dish wascher
  - / cutlery, plates, cups
  - / fridge
- / meeting area
- / collaboration corner

Store your belongings in a personal locker. Relax on the comfortable sofas in the middle of attractive green plants or have a coffee together with like-minded people.

# Furnished Office Spaces MORE INSIGHTS

The HELIX HUB is equipped with kitchen pantries. They have all the features that you might need for your everyday life, and more: coffee machine, dishwasher, fridge, cutlery, plates and cups for any case.