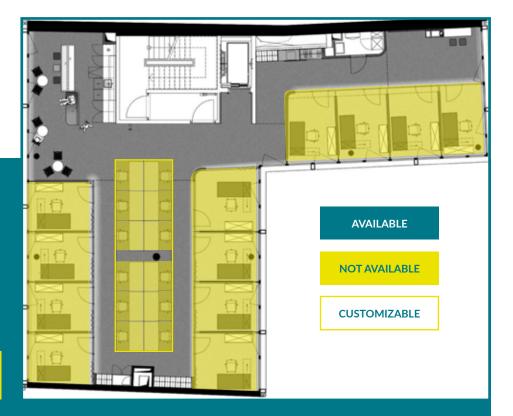

# Furnished Office Spaces **3rd FLOOR**

If you need fully operational, bright and attractively furnished offices, take your place - temporary or permanent and next door to other innovators.

Available office spaces on the 3rd floor

### **FLOOR PLAN**

- / 13 fully furnished office spaces
  - / adjustable tables and chairs
  - / cupboard
  - / trolley
  - / whiteboard
- / 8 work desks
- / collaboration corner

Fully furnished office spaces equipped with all the features you need. With the adjustable chairs and tables, you have all the flexibility to arrange the space in the way it fits your style.

The layout of the work desks in the middle can be customized based on your needs.