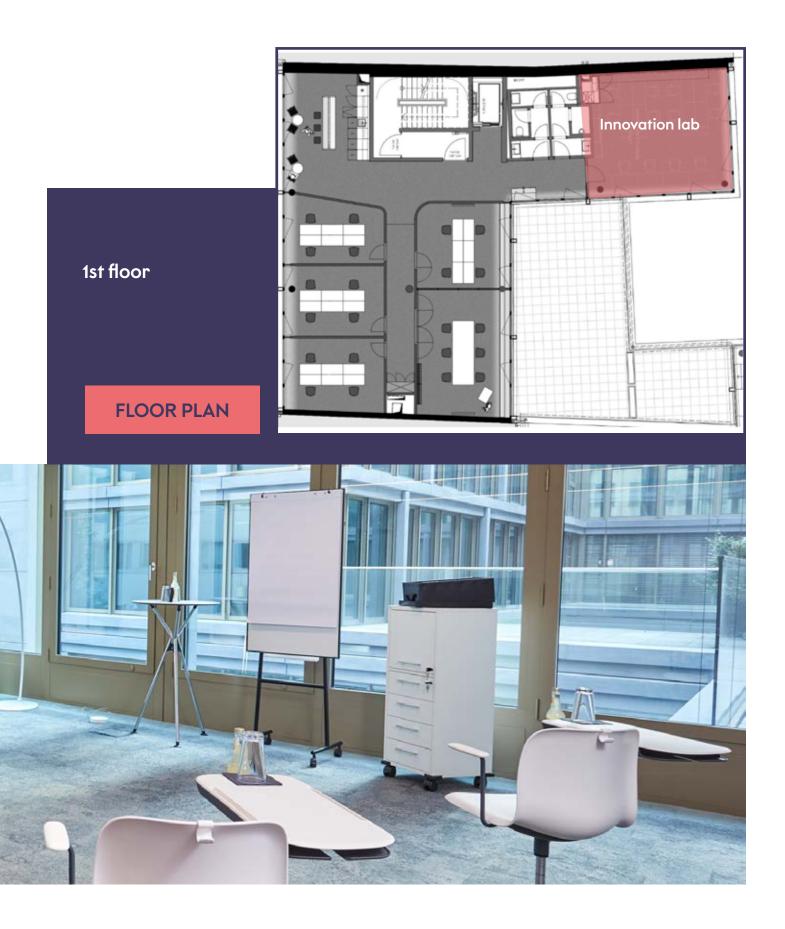

#### **INNOVATION LAB**

- / exclusive project space
- / furnished and equipped
- / flexible and adjustable setup based on your needs
- / privacy
- / minimum rental 1 week

# Conference spaces INNOVATION LAB

Explore groundbreaking tech and new ways to meet in the futuristic innovation lab.

#### **Description:**

The innovation lab is an exclusive project space, completely furnished and equipped. The layout is flexible and can be easily adjusted based on your needs. Ideal for longer projects, where you and your team can privately work and focus without being disturbed. Minimum rental of the Innovation Lab is 1 week.