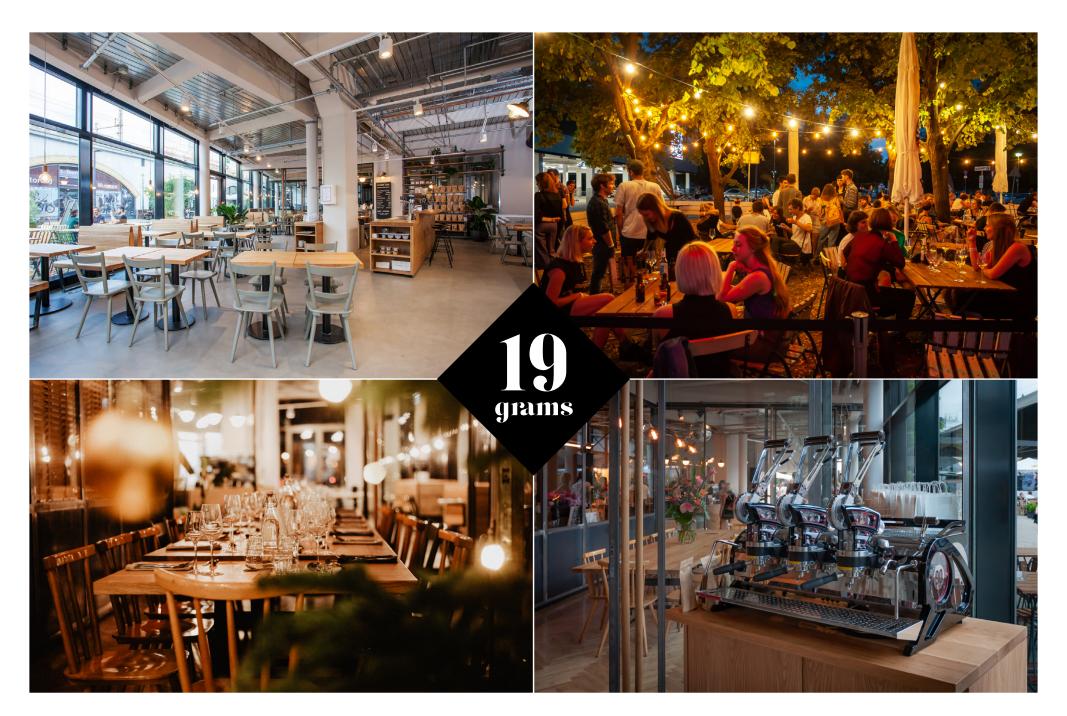

# 19grams Alex

Right in the middle of Berlin 19grams' new Specialty Coffee
Center is the perfect venue for
all kinds of events. Of course
always paired with the best
coffee specialties from all over
the world.

Directly between Alexanderplatz and Hackeschem Markt we have built the 19grams Alex, a complete hub celebrating specialty coffee.

An excellent café, a certified training centre and of course our own roasting plant. Built of steel, glass and solid wood, these rooms provide a great setting for any event. Separable rooms, combinable areas and a very good infrastructure are the perfect ambience for small and large events.

### **EVENTS**

- Meetings / Workshops
- Presentations
- 3 Courses Dinner
- All Kind of Parties
- Rental for Filmsets / Shootings
- Company Outings
- Team Building Exercise
- Coffee Intro Events

# **IMPRESSIONS**