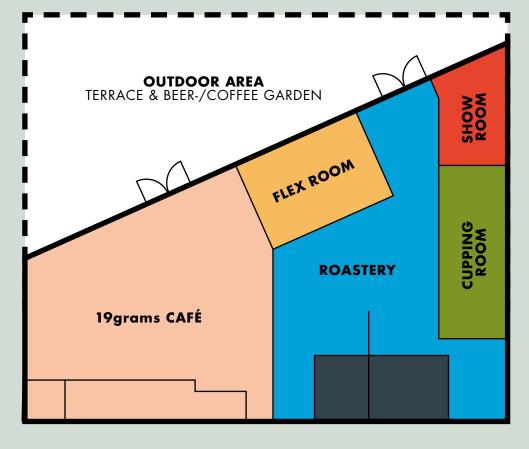

# **LOCATION / ROOMS**

## **SPACE** (GROUND FLOOR)

| ROOMS         | qm  | •••• |    |    | <b>:</b> |
|---------------|-----|------|----|----|----------|
| FLEX ROOM     | 30  | 30   |    | 20 |          |
| CUPPING ROOM  | 30  | 20   |    | 15 |          |
| SHOW ROOM     | 20  | 15   |    | 6  |          |
| ROASTERY AREA | 60  |      |    |    |          |
| 19grams CAFÉ  | 110 |      | 60 | 40 | 60       |
| OVERALL       | 250 | 150  |    |    |          |
| OUTDOOR       | 150 |      |    |    |          |

### **ROOM PLAN**