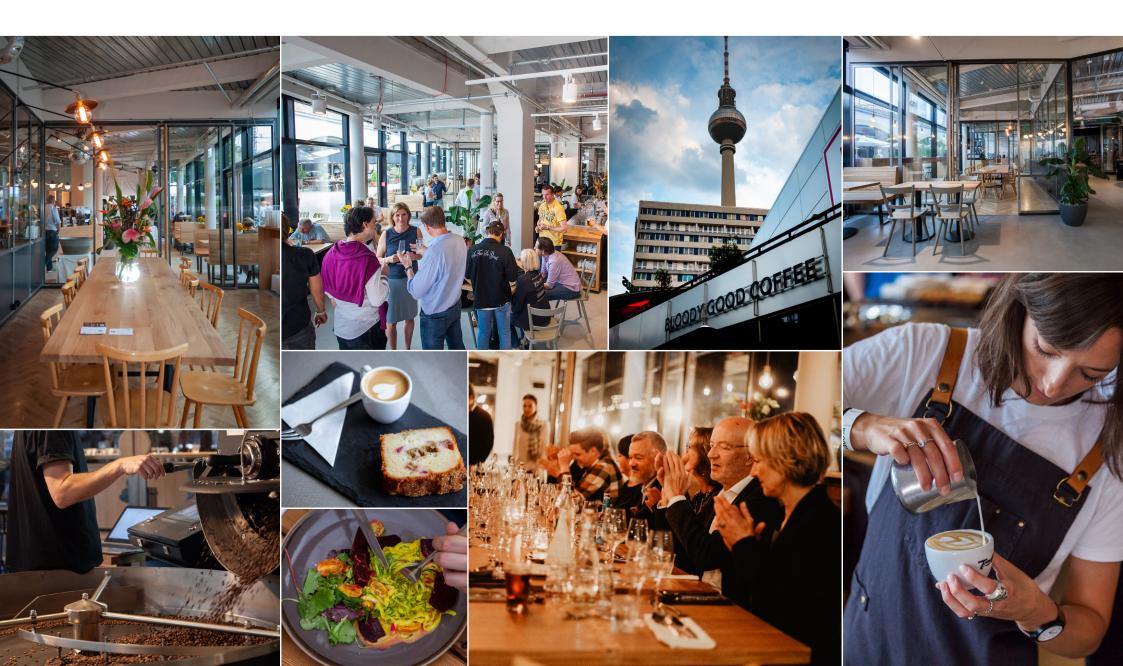

| 150  |    |    |          |
| OUTDOOR       | 150 |      |    |    |          |

### **ROOM PLAN**













# EQUIPMENT / SERVICE





### **TECHNIC & SERVICE**

- WIFI
- Three Phase Power
- Elevator (Storage)
- Lighting & Sound System
- Flipchart & Whiteboard
- TV Screen & Big Screen
- Projector
- Dishes & Furniture
- Service Staff
- Catering Service

### **INFRASTRUCTURE**

- 2 Ladies Restroom
- 2 Men Restroom
- 1 Special Needs Toilett
- Diaper Changing Room
- Basement Storage
- Parking
- Outdoor Area
- Truck Drive Trough
- 5 Minutes Walk Public Transport Alexanderplatz



## **CONTACT:**

## 19grams Alex

Karl-Liebknecht-Str. 13 10178 Berlin

Contact Person: Yve Lenz

T: +49 (0) 30 290 474 70 H: +49 (0) 176 208 243 94

event@19grams.coffee www.19grams.coffee

# **IMPRESSIONS**