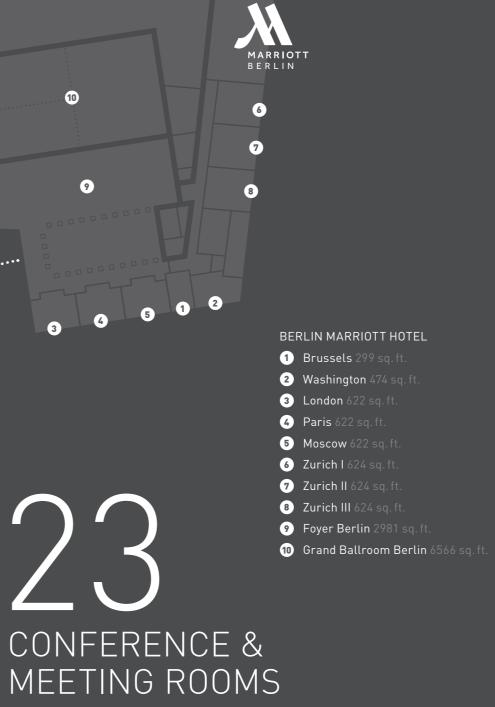

# BACE FOR EVENTS

from 248 to 9800 sq.ft

THE RITZ-CARLTON, BERLIN

- 1 Salon Pfaueninsel 248 sq. ft.
- 2 Salon Rehgarten 280 sq. ft.
- 3 Salon Pfingstberg 430 sq. ft.
- 4 Salon Charlottenhof 495 sq. ft.
- **5** Salon Tiergarten 670 sq. ft.
- 6 Salon Bellevue 700 sq. ft.
- **7** Grand Foyer 4844 sq.ft.
- 8 Grand Ballroom 9800 sq.ft.

up to 1500 participants