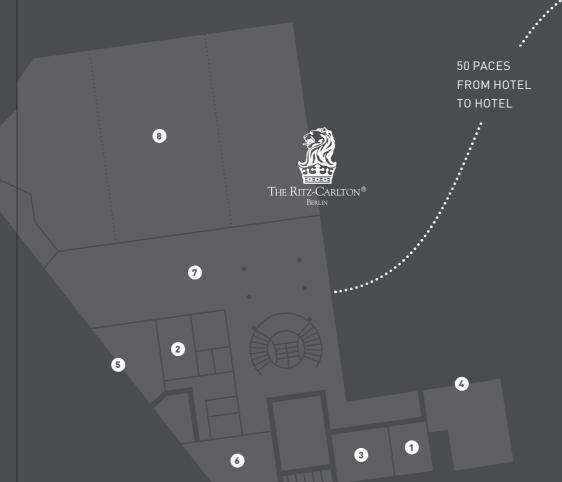

### INSPIRING NEIGHBOURS

BEISHEIM CENTER

- 10 Sony Center 20 11 Tiergarten 3 12 Philharmonie 40 13 Martin-Gropius-Bau 6 14 Brandenburg Gate 9
- 15 Checkpoint Charlie 1
- 16 Reichstag 1

#### MEETING PLACE **BEISHEIM CENTER BERLIN**