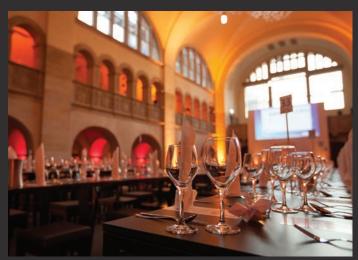

## MAIN HALL

The main hall is the heart of the town baths. The cathedral-style neo-renaissance-style swimming pool offers space for events of up to 400 people and is an exceptional event location for galas, company parties, conventions, parties or concerts.

A lifting floor with hydraulic technology makes it possible to drive the pool floor upwards: you are literally celebrating on the water!