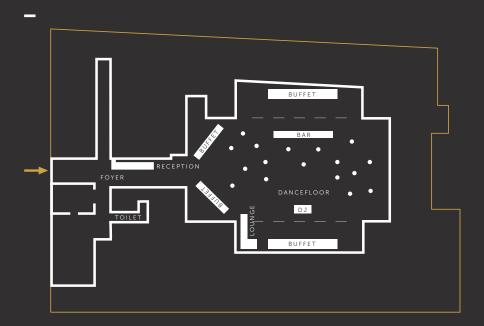

## MAIN HALL

The main hall is the heart of the town baths. The cathedral-style neo-renaissance-style swimming pool offers space for events of up to 400 people and is an exceptional event location for galas, company parties, conventions, parties or concerts.

A lifting floor with hydraulic technology makes it possible to drive the pool floor upwards: you are literally celebrating on the water!

#### ROOM SIZE

| Total area Main Hall    | 483 sqm     |
|-------------------------|-------------|
| Dimensions Seating area | 26 m x 10 m |
| Left side wing          | 92 sqm      |
| Right side wing         | 80 sqm      |
| Gallery                 | 260 sqm     |
| South terrace           | 75 sqm      |

#### CAPACITY

| Standing Reception | 700 persons |
|--------------------|-------------|
| Gala seating       | 290 persons |
| On long tables     | 200 persons |
| Row seating        | 380 persons |
| Parliamentary      | 300 persons |

#### EVENT TECHNOLOGY

**Light:** illumination and staging of the architecture in color of your choice

**Sound:** PA system for speeches, bands and dance events **Video:** Screen and beamer for presentations in full HD resolution