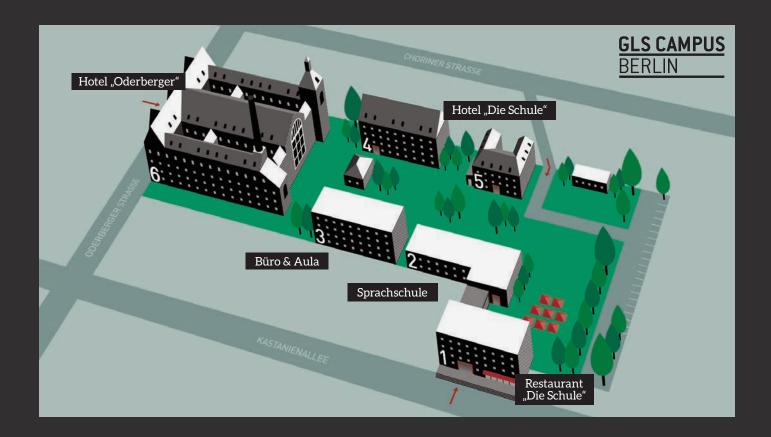

## GLS CAMPUS BERLIN

The Stadtbad Oderberger is part of the GLS Campus Berlin. Under the banner "where interesting people meet", the campus combines 16,000 sqm of event location, hotel and international language school at a unique location

Place - ideal for conferences, seminars, meetings or celebrations. You can rent 60 workshop and seminar rooms, auditorium, lounge, our "Die Schule' restaurant and courtyard garden.

W W W . G L S - C A M P U S - B E R L I N . D E