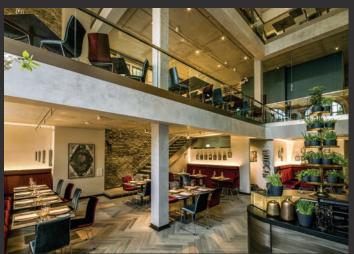

## RESTAURANT ODERBERGER

#### Food and drink at the Hotel Oderberger

Berlin is renowned for its extravagant restaurants and bars. The Oderberger restaurant is built in the former thermal power plant of the city bath occupying three levels with a total height of 15 meters. Serving regional, fine cuisine, the focus is on selected German wines. Opening of the restaurant is in summer 2017.