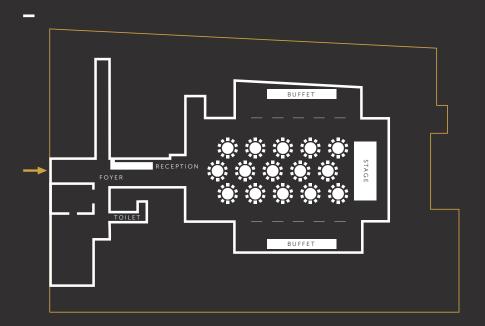

#### GALA SEATING

150 people Buffet areas in both side wings stage or dance floor

#### LONG TABLES

180 people, 3 panels of 60 persons stage or dance floor

#### RECEPTION

Up to 700 people mixed seating, table tops and buffet tables

#### ROW SEATING

200 persons

Catering station in the side wing standing tables for breaks