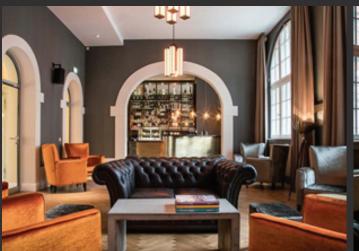

### KAMINBAR

The Kaminbar is a public cocktail bar and open daily from 17:00. It is located on the ground floor at the front of the building. In the former changing rooms of the town baths a 100 sqm room includes bar and solid fireplace from old stones of the bath.

In addition to high-quality drinks and a fine selection of wines, we offer small-sized portions of Berlin cuisine in the Kaminbar.

KAMINBAR