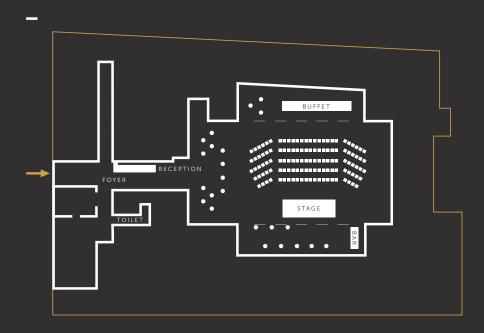

# MAIN HALL SEATING EXAMPLES

#### GALA SEATING

150 people Buffet areas in both side wings stage or dance floor

#### LONG TABLES

180 people, 3 panels of 60 persons stage or dance floor

#### RECEPTION

Up to 700 people mixed seating, table tops and buffet tables

#### ROW SEATING

200 persons

Catering station in the side wing standing tables for breaks