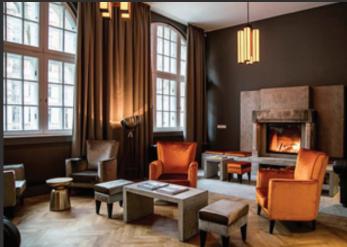

### KAMINBAR

The Kaminbar is a public cocktail bar and open daily from 17:00. It is located on the ground floor at the front of the building. In the former changing rooms of the town baths a 100 sqm room includes bar and solid fireplace from old stones of the bath.

In addition to high-quality drinks and a fine selection of wines, we offer small-sized portions of Berlin cuisine in the Kaminbar.

#### ROOM SIZE

Area fireplace bar 60 sqm total area incl. Bar area 100 sqm dimensions seating area 10 m x 5 m