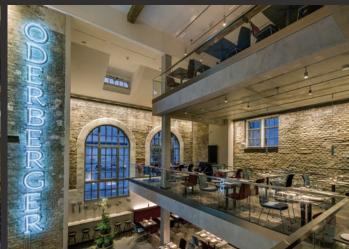

## RESTAURANT ODERBERGER

#### Food and drink at the Hotel Oderberger

Berlin is renowned for its extravagant restaurants and bars. The Oderberger restaurant is built in the former thermal power plant of the city bath occupying three levels with a total height of 15 meters. Serving regional, fine cuisine, the focus is on selected German wines. Opening of the restaurant is in summer 2017.