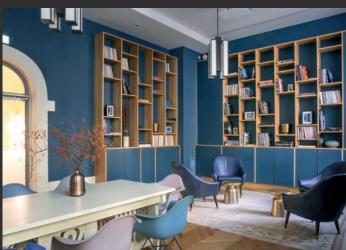

# LIBRARY

In the former dressing rooms of the town baths the library was created, offering an event space with a unique atmosphere. The historical structure has been preserved and complemented by modern design accents. Flexible seating configurations allow events of any kind with up to 50 people.

Especially suitable for get-togethers, meetings or small setting seminars. The seating can of course be individualized