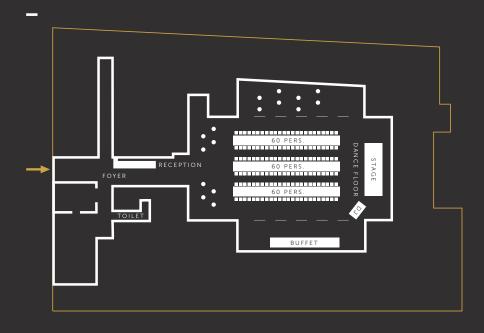

#### GALA SEATING

150 people Buffet areas in both side wings stage or dance floor

#### LONG TABLES

180 people, 3 panels of 60 persons stage or dance floor

#### RECEPTION

Up to 700 people mixed seating, table tops and buffet tables

#### ROW SEATING

200 persons

Catering station in the side wing standing tables for breaks