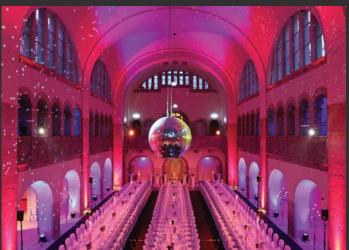

## MAIN HALL

The main hall is the heart of the town baths. The cathedral-style neo-renaissance-style swimming pool offers space for events of up to 400 people and is an exceptional event location for galas, company parties, conventions, parties or concerts.

A lifting floor with hydraulic technology makes it possible to drive the pool floor upwards: you are literally celebrating on the water!