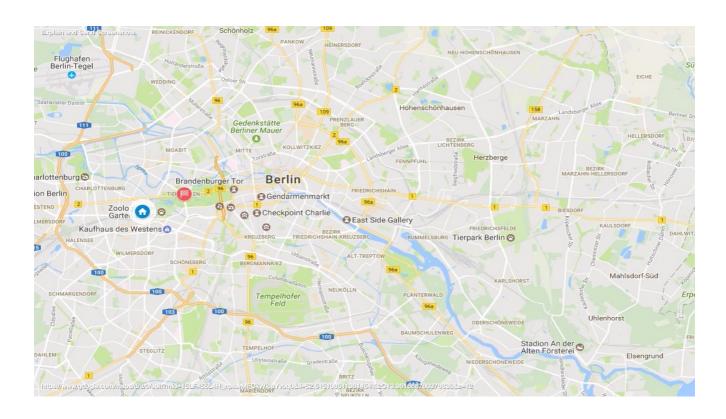

## Where to pick up your start number

At the Expo BERLIN VITAL you will receive your starting documents upon presentation of your registration confirmation! Please also bring you passport or ID-card.

NEW! This year, the Expo BERLIN VITAL Fall is held at STATION Berlin (Luckenwalder Straße 4-6, 10963 Berlin). More information at http://www.berlin-vital.de/en/fall-2017/

The Expo BERLIN VITAL highlights the latest lifestyle, fitness, wellness, health, and nutrition trends. The expo will host more than 190 national and international exhibitors and offer everything related to sports performance, functional wear, nutrition, sports medicine, active vacations and much more. More than 90,000 visitors are expected to attend the Expo BERLIN VITAL.

Detailled map follows in August approx.