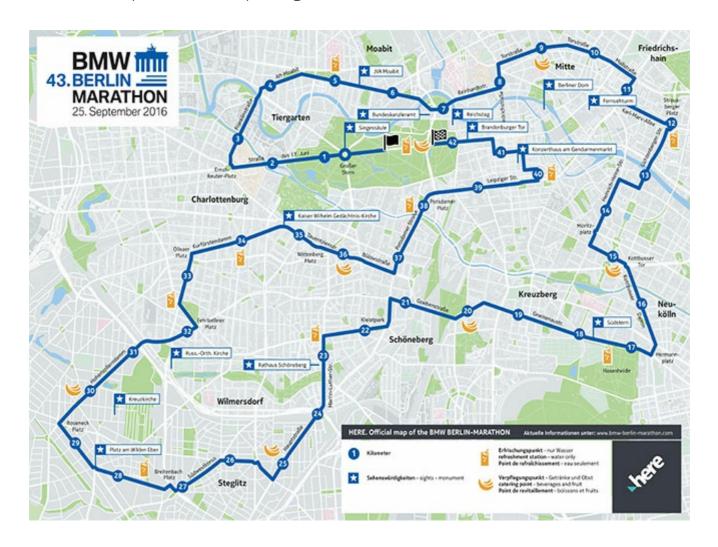

### The Course

The BMW BERLIN-MARATHON medical team works in cooperation with a first aid organization to monitor the course and provide medical care as soon as necessary. The medical staff on duty has the right and responsibility to remove any participants from the race, who are demonstrating signs of injury or excessive strain.

All individuals, choosing to participate in endurance sports, should undergo a medical examination at least once a year. The completion of a 10 km race, half marathon or marathon is not always an accurate indicator of good physical health. It is recommended that all entrants receive a physical examination prior to competing in the BMW BERLIN-MARATHON.



## Where to pick up your start number

At the Expo BERLIN VITAL you will receive your starting documents upon presentation of your registration confirmation! Please also bring you passport or ID-card.

NEW! This year, the Expo BERLIN VITAL Fall is held at STATION Berlin (Luckenwalder Straße 4-6, 10963 Berlin). More information at http://www.berlin-vital.de/en/fall-2017/

The Expo BERLIN VITAL highlights the latest lifestyle, fitness, wellness, health, and nutrition trends. The expo will host more than 190 national and international exhibitors and offer everything related to sports performance, functional wear, nutrition, sports medicine, active vacations and much more. More than 90,000 visitors are expected to attend the Expo BERLIN VITAL.

There will be changing tents and enoug toilets