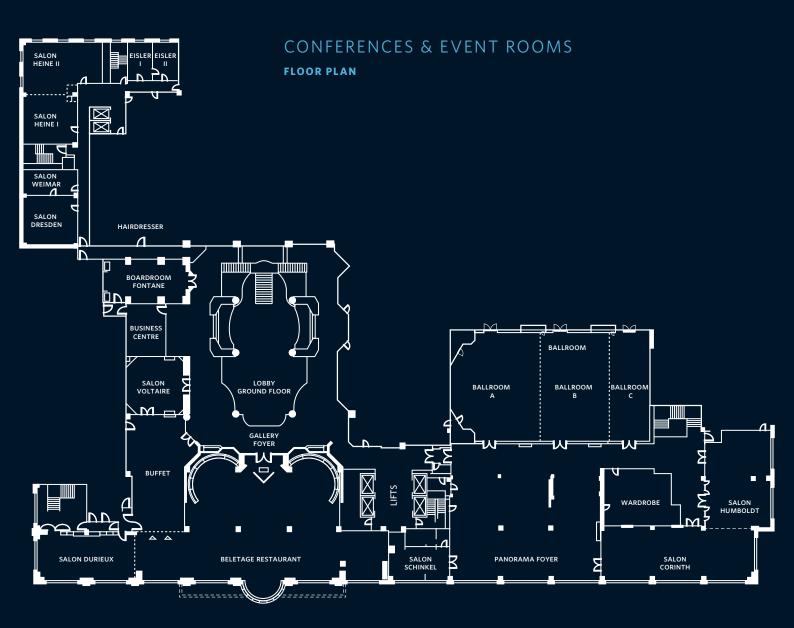

#### **CONFERENCES & EVENTS**

A prime central location, state-of-the-art facilities and dedicated support make Hilton Berlin an ideal choice for corporate events and grand celebrations.

### **FEATURES**

- 1,900m<sup>2</sup> of event space on one floor
- 15 versatile function rooms
- Column-free Grand Ballroom, Business Centre
- Panoramic foyer overlooking the Dome
- Restaurant Beletage for lunches and receptions
- Audiovisual and technical equipment rental

| CAPACITIE<br>& DIMENSI |     | Class Class | J-shi | Se Se | <b>Date</b> | ži /ge <sup>gei</sup> | tion 30% | e <sup>t</sup> Heidi | A Preso | Natur Natur | o Dought | System Olimber |
|------------------------|-----|-------------|-------|-------|-------------|-----------------------|----------|----------------------|---------|-------------|----------|----------------|
| Ballroom A             | 160 | 105         | 42    | 36    | 120         | 230                   | 80       | 3.6                  | 192     | _           | •        | •              |
| Ballroom B             | 120 | 85          | 46    | 36    | 100         | 180                   | 80       | 3.6                  | 160     | _           | •        | •              |
| Ballroom C             | 65  | 40          | 39    | 36    | 60          | 80                    | 48       | 3.6                  | 96      | _           | •        | •              |
| Ballroom A-B-C         | 480 | 315         | 80    | 68    | 330         | 500                   | 256      | 3.6                  | 448     | _           | •        | •              |
| Salon Corinth          | 150 | 99          | 50    | 44    | 120         | 200                   | 96       | 2.6                  | 168     | •           | •        | •              |
| Salon Humboldt         | 100 | 60          | 30    | 30    | 60          | 100                   | 48       | 2.6                  | 140     |             | •        | •              |
| Salon Durieux          | 90  | 50          | 36    | 30    | 60          | 100                   | 48       | 3.5                  | 110     |             | •        | •              |
| Salon Heine 1          | 35  | 24          | 15    | 18    | 30          | 50                    | 24       | 2.7                  | 53      | •           | •        | •              |
| Salon Heine 2          | 50  | 33          | 30    | 30    | 50          | 70                    | 40       | 2.7                  | 86      | •           | •        | •              |
| Salon Fontane          | _   | _           | _     | 16    | _           | _                     | _        | 2.8                  | 59      | _           | •        | •              |
| Salon Dresden          | 40  | 27          | 24    | 18    | 30          | 50                    | 32       | 2.7                  | 55      |             | •        | •              |
| Salon Voltaire         | 45  | 26          | 20    | 18    | 20          | 40                    | _        | 2.8                  | 52      | _           | •        | •              |
| Salon Schinkel         | 30  | 20          | 20    | 20    | _           | 30                    | _        | 2.7                  | 48      |             | •        | •              |
| Salon Eisler 1         | 15  | _           | _     | 8     | _           | _                     | _        | 2.7                  | 22      | •           | •        | •              |
| Salon Eisler 2         | 15  | _           | _     | 8     | _           | _                     | _        | 2.7                  | 22      | •           | •        | •              |
| Salon Weimar           | 20  | _           | _     | 10    | _           | _                     | _        | 2.7                  | 27      | •           | •        | •              |
| Panorama Foyer         | _   | _           | _     | _     | _           | 320                   | _        | 2.6                  | 373     | •           | •        | •              |