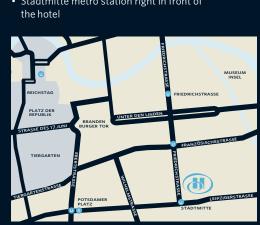

# LOCATION

- Berlin Tegel Airport: 20 minutes via taxi
- Berlin Schönefeld Airport: 30 minutes via taxi
- Distance to central railway station: 4km
- Stadtmitte metro station right in front of the hotel

# **OUT & ABOUT**

Berlin is always worth a visit. The ever-changing city is the German capital and a vibrant melting pot for culture, music and fashion.

- Gendarmenmarkt with German Dome 0km
- City Centre 0km
- Shopping street Friedrichstrasse 0.1km
- Shopping boulevard "Unter den Linden" 0.5km
- Checkpoint Charlie 1km
- Brandenburger Tor 1km
- Reichstag 1km
- Mall of Berlin 1.5 km
- Berlin Wall 1.8km
- Tiergarten Park 3.5km