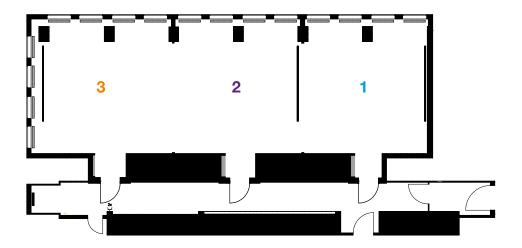

#### 37. Floor

| Meeting rooms              |                             | Theatre / auditorium | Classroom | Reception | Banquet | U-shape | Room size in sq.m | Room<br>length<br>in metres | Room<br>width<br>in metres | Room<br>height<br>in metres | Hall rental in EUR from |                         |            |
|----------------------------|-----------------------------|----------------------|-----------|-----------|---------|---------|-------------------|-----------------------------|----------------------------|-----------------------------|-------------------------|-------------------------|------------|
|                            |                             |                      |           |           |         |         |                   |                             |                            |                             | All-day                 | Half-day<br>up to 4 hrs | Exhibition |
| 37. Floor - Panorama Salon |                             |                      |           |           |         |         |                   |                             |                            |                             |                         |                         |            |
| 1                          | Salon Panorama I            | 18                   | 12        | 30        | 10      | 12      | 36                | 5,70                        | 6,40                       | 3,00                        | 310                     | 210                     | On demand  |
| 2                          | Salon Panorama II           | 18                   | 12        | 30        | 10      | 12      | 38                | 5,90                        | 6,40                       | 3,00                        | 310                     | 210                     | On demand  |
| 3                          | Salon Panorama III          | 18                   | 12        | 35        | 10      | 12      | 42                | 6,50                        | 6,40                       | 3,00                        | 340                     | 230                     | On demand  |
|                            | Salon Panorama I + II       | 40                   | 20        | 45        | 30      | 20      | 75                | 11,70                       | 6,40                       | 3,00                        | 600                     | 400                     | On demand  |
|                            | Salon Panorama II + III     | 40                   | 20        | 45        | 30      | 20      | 80                | 12,60                       | 6,40                       | 3,00                        | 630                     | 420                     | On demand  |
|                            | Salon Panorama I + II + III | 96                   | 54        | 110       | 60      | 40      | 117               | 18,30                       | 6,40                       | 3,00                        | 910                     | 600                     | On demand  |