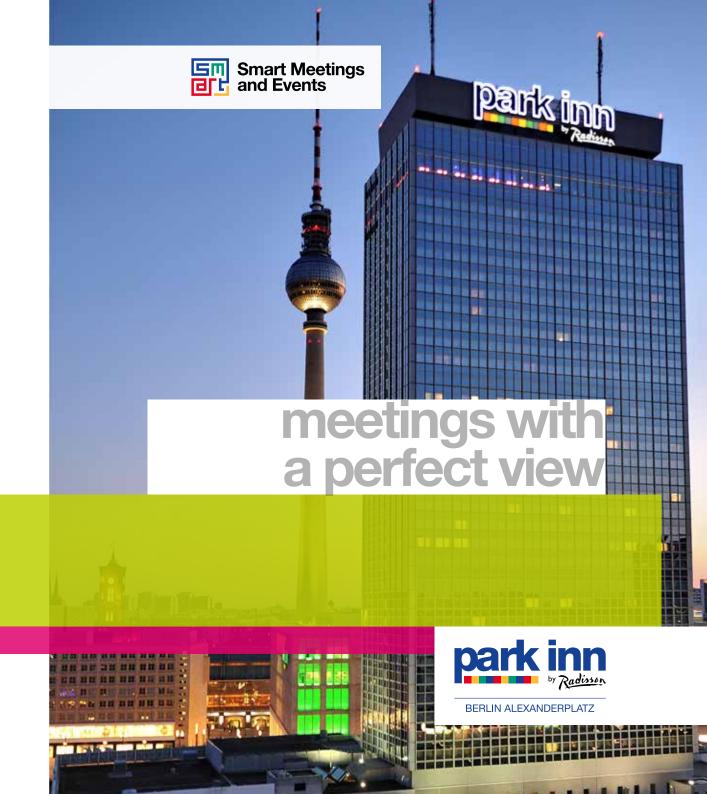

# meetings in the heart of berlin

The Park Inn by Radisson Berlin Alexanderplatz offers eleven flexible combinations for conference rooms with 1,081 m² of space - professional advice and competent support for your event included.

## stylish and modern

1,012 rooms and suites on 37 floors make the Park Inn by Radisson Berlin's tallest city hotel. The ingenious lighting paired with a sophisticated interior provides for an exclusive ambiance.