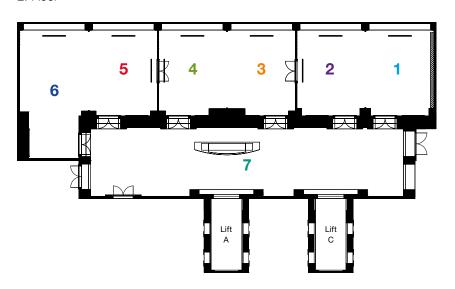

#### 37. Floor

| Meeting rooms              |                             | Theatre / auditorium | Classroom | Reception | Banquet | U-shape | Room size in sq.m | Room<br>length<br>in metres | Room<br>width<br>in metres | Room<br>height<br>in metres | Hall rental in EUR from |                         |            |
|----------------------------|-----------------------------|----------------------|-----------|-----------|---------|---------|-------------------|-----------------------------|----------------------------|-----------------------------|-------------------------|-------------------------|------------|
|                            |                             |                      |           |           |         |         |                   |                             |                            |                             | All-day                 | Half-day<br>up to 4 hrs | Exhibition |
| 37. Floor - Panorama Salon |                             |                      |           |           |         |         |                   |                             |                            |                             |                         |                         |            |
| 1                          | Salon Panorama I            | 18                   | 12        | 30        | 10      | 12      | 36                | 5,70                        | 6,40                       | 3,00                        | 310                     | 210                     | On demand  |
| 2                          | Salon Panorama II           | 18                   | 12        | 30        | 10      | 12      | 38                | 5,90                        | 6,40                       | 3,00                        | 310                     | 210                     | On demand  |
| 3                          | Salon Panorama III          | 18                   | 12        | 35        | 10      | 12      | 42                | 6,50                        | 6,40                       | 3,00                        | 340                     | 230                     | On demand  |
|                            | Salon Panorama I + II       | 40                   | 20        | 45        | 30      | 20      | 75                | 11,70                       | 6,40                       | 3,00                        | 600                     | 400                     | On demand  |
|                            | Salon Panorama II + III     | 40                   | 20        | 45        | 30      | 20      | 80                | 12,60                       | 6,40                       | 3,00                        | 630                     | 420                     | On demand  |
|                            | Salon Panorama I + II + III | 96                   | 54        | 110       | 60      | 40      | 117               | 18,30                       | 6,40                       | 3,00                        | 910                     | 600                     | On demand  |