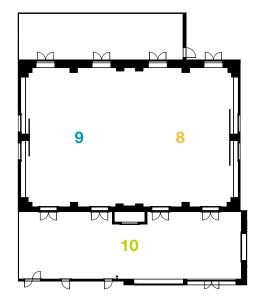

## quality indulgence

Room rental includes the following services:

One-time daily seating arrangements, climate control and standard cleaning standard technology - flip chart, screen and beamer.

|                                     |                       |                      |           |           |             |         | Τ                    | Room                | Room            | Room                | Hall rental in EUR from |                         |            |
|-------------------------------------|-----------------------|----------------------|-----------|-----------|-------------|---------|----------------------|---------------------|-----------------|---------------------|-------------------------|-------------------------|------------|
| Meeting rooms                       |                       | Theatre / auditorium | Classroom | Reception | Banquet     | U-shape | Room size<br>in sq.m | length<br>in metres | width in metres | height<br>in metres | All-day                 | Half-day<br>up to 4 hrs | Exhibition |
| 2. Floor - Classic Salons           |                       |                      |           |           |             |         |                      |                     |                 |                     |                         |                         |            |
| 1                                   | Salon Ehrlich I       | 40                   | 24        | 35        | 30          | 19      | 43                   | 5,90                | 7,40            | 2,70                | 290                     | 170                     | 580        |
| 2                                   | Salon Ehrlich II      | 40                   | 24        | 35        | 30          | 19      | 43                   | 5,90                | 7,40            | 2,70                | 290                     | 170                     | 580        |
|                                     | Salon Ehrlich I + II  | 80                   | 50        | 70        | 60          | 30      | 87                   | 11,80               | 7,40            | 2,70                | 550                     | 320                     | 1.100      |
| 3                                   | Salon Einstein I      | 40                   | 24        | 35        | 30          | 19      | 43                   | 5,90                | 7,40            | 2,70                | 290                     | 170                     | 580        |
| 4                                   | Salon Einstein II     | 40                   | 24        | 35        | 30          | 19      | 43                   | 5,90                | 7,40            | 2,70                | 290                     | 170                     | 580        |
|                                     | Salon Einstein I + II | 80                   | 50        | 70        | 60          | 30      | 87                   | 11,80               | 7,40            | 2,70                | 550                     | 320                     | 1.100      |
| 5                                   | Salon Virchow I       | 40                   | 24        | 35        | 30          | 19      | 43                   | 5,90                | 7,40            | 2,70                | 290                     | 170                     | 580        |
| 6                                   | Salon Virchow II      | 40                   | 24        | 35        | 30          | 19      | 59                   | 11,00               | 5,90            | 2,70                | 290                     | 170                     | 580        |
|                                     | Salon Virchow I + II* | 80                   | 50        | 70        | 60          | 30      | 102                  | 17,30               | 5,90            | 2,70                | 550                     | 320                     | 1.100      |
| 7                                   | Foyer 2. Etage        |                      |           | 150       |             |         | 159                  | 27,00               | 5,90            | 2,70                | -                       | -                       | -          |
| 3. Floor - Conference- and Ballroom |                       |                      |           |           |             |         |                      |                     |                 |                     |                         |                         |            |
| 8                                   | Saal Döblin I         | 160                  | 100       | 170       | 100         | 40      | 174                  | 11,60               | 15,00           | 5,00                | 1.200                   | 680                     | 2.400      |
| 9                                   | Saal Döblin II        | 160                  | 100       | 170       | 100         | 40      | 174                  | 11,60               | 15,00           | 5,00                | 1.200                   | 680                     | 2.400      |
|                                     | Saal Döblin I + II    | 320                  | 240       | 350       | 280 (240**) | 70      | 350                  | 23,30               | 15,00           | 5,00                | 2.300                   | 1.300                   | 4.600      |
| 10                                  | Foyer Saal Döblin     | 150                  |           |           |             |         | 179                  | 23,90               | 7,50            | 2,70                | -                       | -                       | -          |