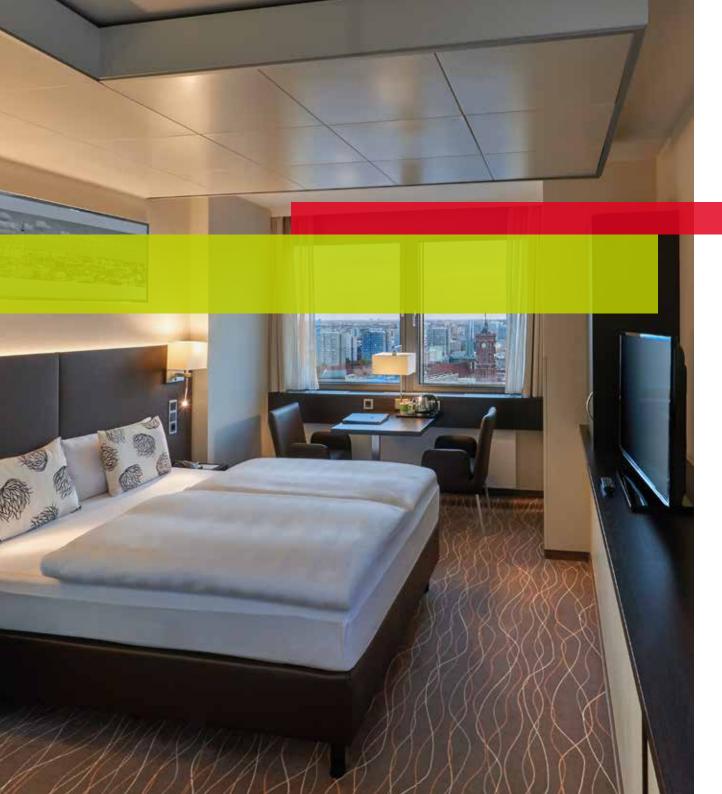

## stylish and modern

1,012 rooms and suites on 37 floors make the Park Inn by Radisson Berlin's tallest city hotel. The ingenious lighting paired with a sophisticated interior provides for an exclusive ambiance.

All of our comfortable guest rooms and different suites accurately convey our philosophy of modern metropolitan design. Both the rooms and suites offer a large range of innovative technical features.

All rooms are furnished with a grand desk, direct dial telephone with voice mail, a safe including integrated power outlet, an air-handling ceiling and a hairdryer. Some rooms are also equipped with a marble bathroom with in-floor heating and adjustable shower head.

Our guests enjoy cutting-edge technology such as high-speed Internet, WLAN as well as flat screen satellite TV.

No matter which category our guests opt for – the fantastic view is always included.