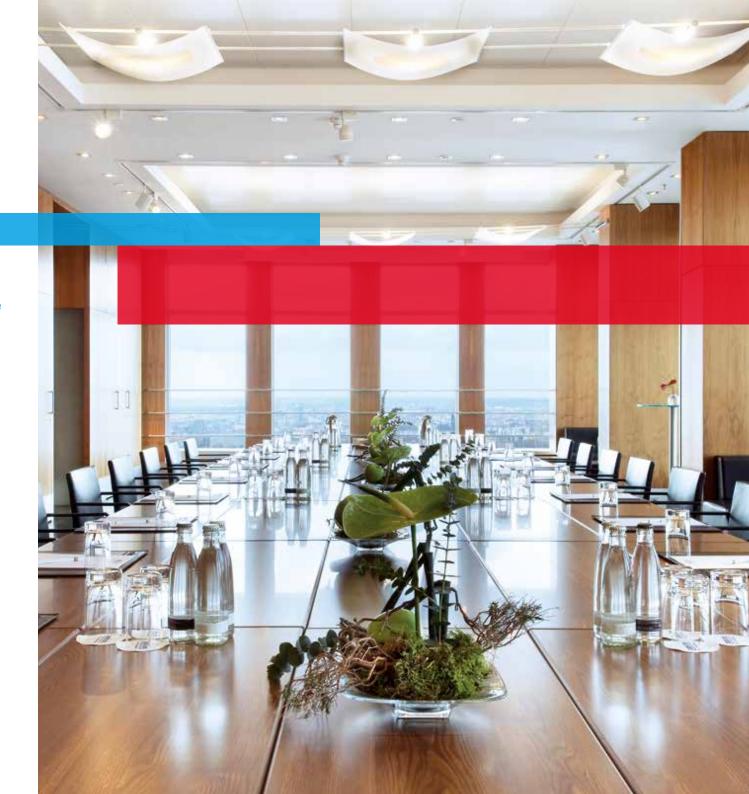

# meetings in the heart of berlin

The Park Inn by Radisson Berlin Alexanderplatz offers eleven flexible combinations for conference rooms with 1,081 m² of space - professional advice and competent support for your event included.

From the large Döblin room, a divisible banquet space which seats up to 320 people and includes a lounge and terrace, to our Panorama Salon on the 37<sup>th</sup> floor.

### perfect view

High above Berlin's rooftops, on the 40<sup>th</sup> floor, you can expect to be greeted by the capital's most spectacular hotel panorama. Sit back and enjoy the moment with lounge music and a cool drink.