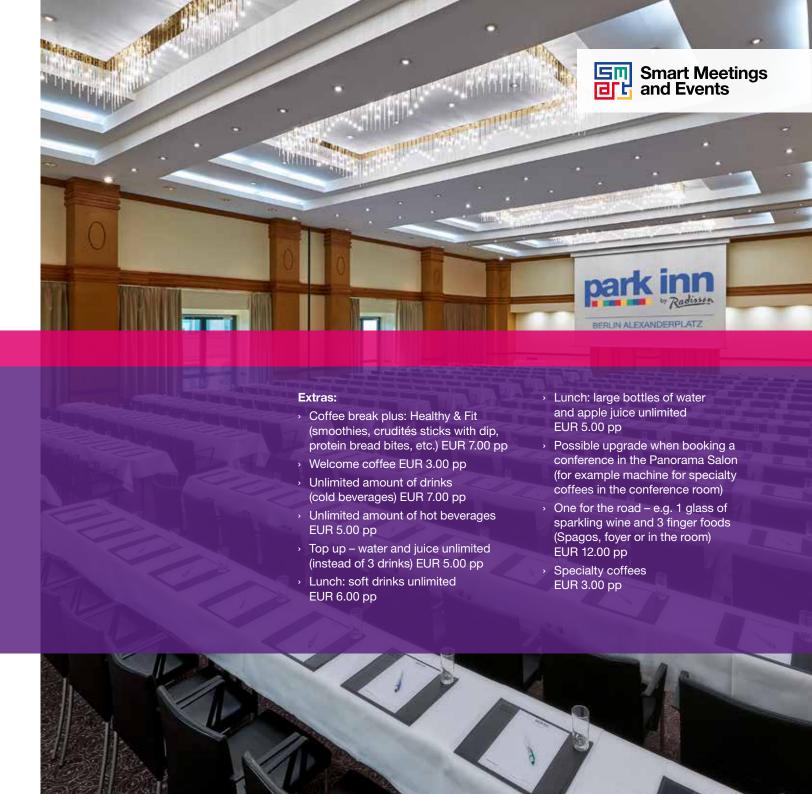

### smart meetings at the alex

- Conference room rental to accommodate the required number of persons
- Standard technology (beamer, screen, flip chart)
- Notepads and pens
- High-speed Internet
- Morning break includes coffee/tea and little delicacies of the chef's choice
- Lunch buffet at the Humboldt's Restaurant
- Afternoon break includes coffee/tea and little delicacies at the chef's choice
- 3 alcohol-free drinks 0.2 l

Smart Meetings at the Alex all-day

Price per person starting at: **EUR** 59,00