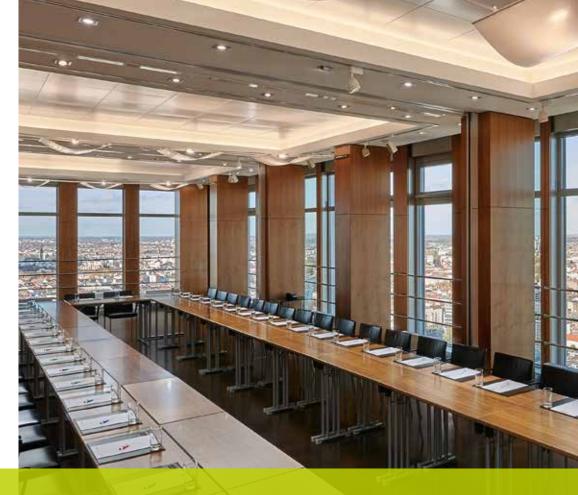

### perfect view

High above Berlin's rooftops, on the 40<sup>th</sup> floor, you can expect to be greeted by the capital's most spectacular hotel panorama. Sit back and enjoy the moment with lounge music and a cool drink.