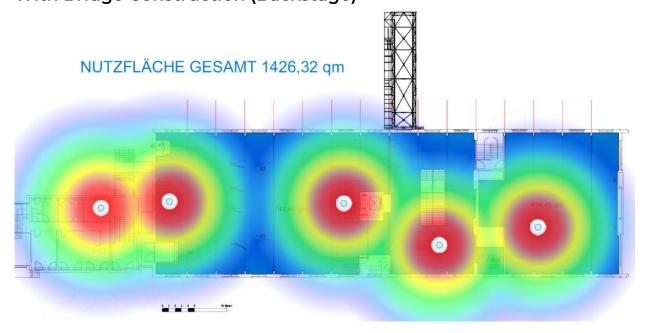

INTERNET ACCESS

- Coverage throughout the building on both frequency bands (2.4 / 5 GHz)
- with multiuser technology
- up to 4 different <u>SSIDs</u> (names) for the WLAN
- Guest WiFi (WECC Guest/Guest2020)
- Fast roaming on 5Ghz band

#### **Outdoor WiFi waterside**

- Up to 183m range in front of the building
- 450/1300Mbps (2.4/5GHz)

## Large Hall

- 1000+ pax
- 800/1733 Mbps (2.4/5 GHz)

#### Small Hall

- 500+ pax
- 400/1300Mbps (2.4/5GHz)

## Lobby 1st floor

- 500+ pax
- 400/1300Mbps (2.4/5GHz)

## Lobby ground floor

- 500+ pax
- 400/1300Mbps (2.4/5GHz)





## Workshop rooms

- 500+ pax
- 400/1300Mbps (2.4/5GHz)

#### **Bathhouse**

- 500+ pax
- 300Mbps

#### Illumination

#### **Ground floor**

with outdoor water side







# Upper Floor With Bridge Construction (Backstage)



#### Phone

The WECC has an IP telephone system. We would be happy to provide you with telephones or conference systems.

#### **Firewall**

Is available and blocks, for example, torrents or risky download portals. Other configurations on request.

## Copyright infringement

If copyright infringements are punished from the provided networks during the time provided, the tenant is responsible for this.

## Display in the workshop

The full-surface images have a format of 1024x600 pixels, resolution: 72dpi, landscape format, format 16:9, JPG or PNG file.

The file format should be a jpeg, bmp, png or gif.





## **WECC Internet pricing**

|         | 1 day     | 2 days    |
|---------|-----------|-----------|
| 20Mbps  | €385.00   | €656.00   |
| 50Mbps  | €770.00   | €1,312.00 |
| 100Mbp