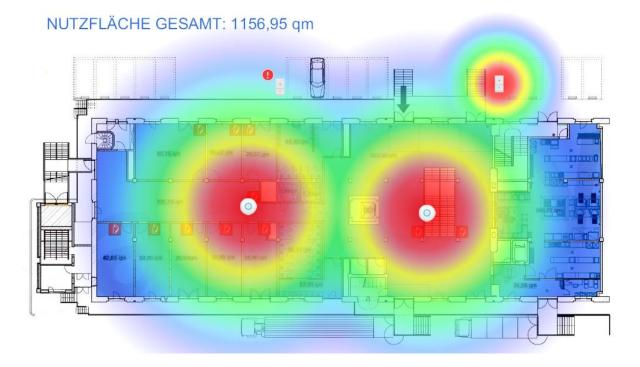

#### WIRELESS INTERNET ACCESS

- Coverage throughout the building on both frequency bands (2.4 / 5 GHz)
- with multiuser technology
- up to 4 different <u>SSIDs</u> (names) for the WLAN
- Guest WiFi (WECC Guest/Guest2020)
- Fast roaming on 5Ghz band

## Large Hall

- 1000+ pax
- 800/1733 Mbps (2.4/5 GHz)

#### Small Hall

- 500+ pax
- 400/1300Mbps (2.4/5GHz)

## Lobby 1st floor

- 500+ pax
- 400/1300Mbps (2.4/5GHz)

## Lobby ground floor

- 500+ pax
- 400/1300Mbps (2.4/5GHz)

## Workshop rooms

- 500+ pax
- 400/1300Mbps (2.4/5GHz)

#### **Ground floor**

with outdoor water side